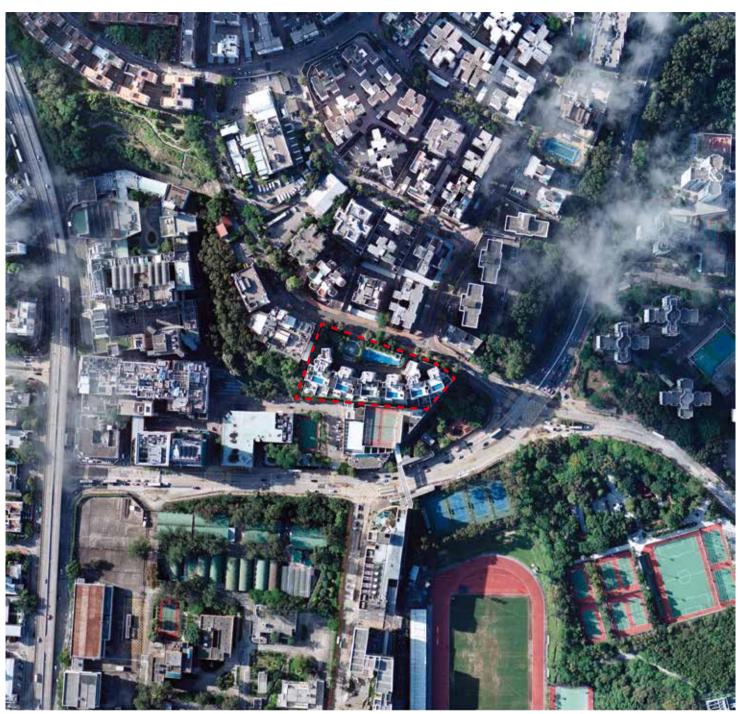

Survey and Mapping Office, Lands Department, The Government of HKSAR® Copyright reserved – reproduction by permission only

香港特別行政區政府地政總署測繪處©版權所有 未經許可 不得複製

Location of the Development 發展項目的位置

Adopted from part of the aerial photograph taken by the Survey and Mapping Office of Lands Department at a flying height 7000 feet, Photo No. CS53455, dated 01/06/2014.

摘錄自地政總署測繪處於2014年06月01日在7000呎飛行高度拍攝之鳥瞰照片,編號為CS53455。

## Notes:

- The above aerial photograph is available for free inspection during normal office hours at the sales office(s). The above aerial photograph may show more than the area required under the Residential Properties (First-hand Sales) Ordinance due to the technical reason that the boundary of the Development is irregular.

- 附註: 1. 2.
- · 上述鳥瞰照片現存於售樓處,於正常辦公時間可供免費查閱。 由於發展項目的邊界不規則的技術原因,上述鳥瞰照片可能顯示多於《一手住宅物業銷售條例》所要求顯示的範圍。