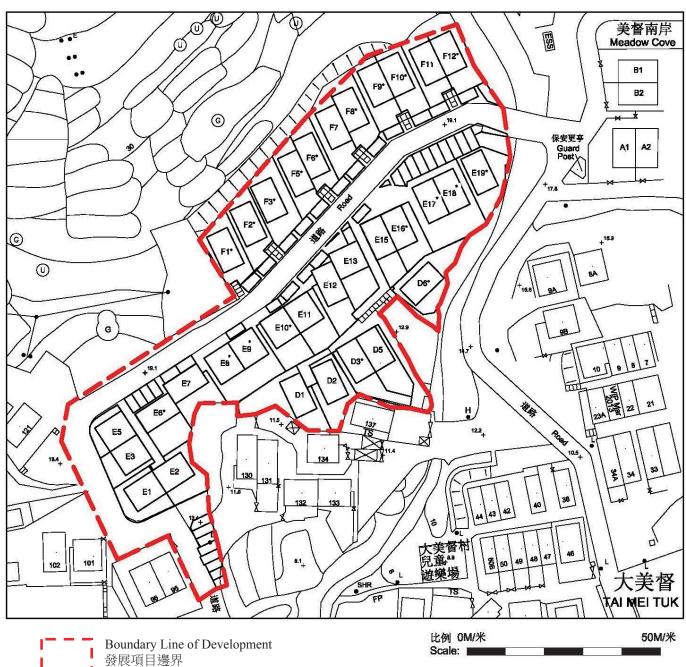

## Layout Plan of the Development

## 發展項目的布局圖

Reference information: Survey sheet Nos. 3-SE-19C on 16/10/2013 and 3-SE-24A on 16/8/2013. 参考資料: 測繪編號 3-SE-19C 於 16/10/2013 及 3-SE-24A 於 16/8/2013。

## 發展項目的布局圖

Note:

- ^ Block F1, F2, F3 are for Sale with tenancy.
- \* The information provided here for Block E5, E6, E8, E9, E10, E16, E18, E19, F5, F6, F8, F9, F10, F12, D3, D6 is shown only for the purpose of Residential Properties (First-hand Sales) Ordinance information on the development.

備註:

- ^ F1, F2, F3 座連租約出售。
- \* E5, E6, E8, E9, E10, E16, E17, E18, E19, F5, F6, F8, F9, F10, F12, D3, D6 座之所有信息是為了滿足一手住宅物業銷售條例的發展項目之信息。

The map reproduced with permission of the Direction of Lands. The Government of Hong Kong SAR Licence No. 106/2013.

地圖版權屬香港特區政府,經地政總署准許複印,版權特許編號碼 106/2013。