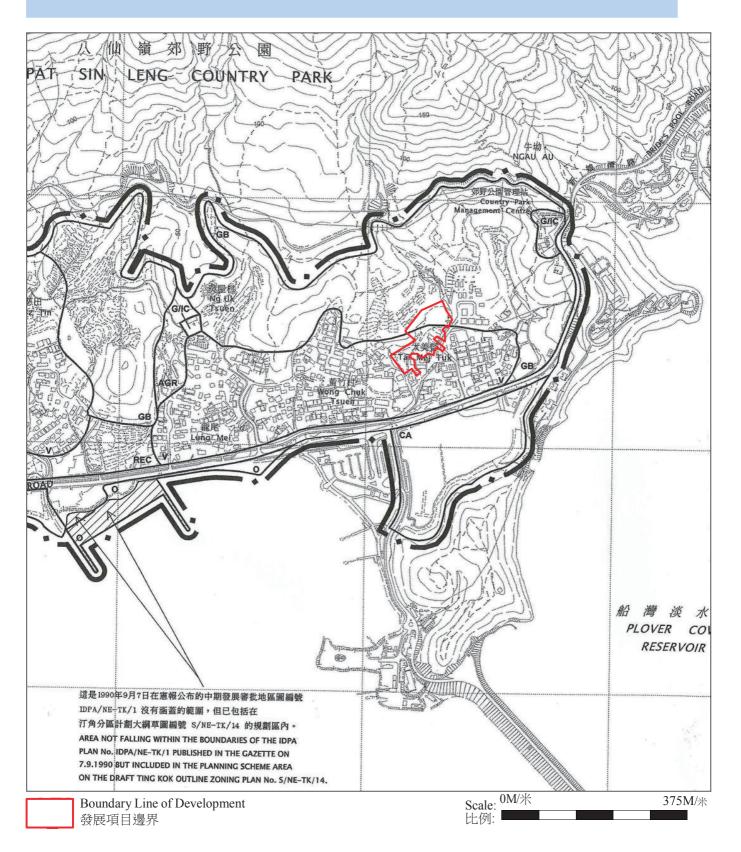

#### Outline Zoning Plan relating to the Development 關乎發展項目的分區計劃大綱圖

Part of the Approved Ting Kok Outline Zoning Plan No. S/NE-TK/19, gazetted on 6/11/2015. 摘錄自憲報公布日期為 2015 年 11 月 6 日的汀角分區計劃大綱核准圖,圖則編號為 S/NE-TK/19。

# Notation:圖例

### 地帶 ZONES

- v Village Type Development 鄉村式發展
- G/IC Government, Institution or Community 政府、機構或社區
- Open Space 休憩地方
- REC Recreation 康樂
- AGR Agriculture 農業
- GB Green Belt 綠化地帶
- <u>CA</u> Conservation Area 自然保育區
- 交通 COMMUNICATIONS
- ── Major Road and Junction 主要道路及路□

其他 MISCELLANEOUS

## —— · —— Boundary of Planning Scheme 規劃範圍界線

#### Remarks :

- 1. The above Outline Zoning Plan is reproduced with permission of the Director of Lands. The Government of Hong Kong SAR Licence No. 106/2013.
- 2. Due to technical reasons (such as the shape of the Development), the Outline Zoning Plan has area required under the Residential Properties (First-hand Sales) Ordinance.

附註 :

- 1. 上述分區大綱圖版權屬香港特區政府,經地政總署 准許複印,版權特許編號 106/2013。
- 因技術原因(例如發展項目之形狀),位置圖所顯 示之範圍多於《一手住宅物業銷售條例》所要求 者。