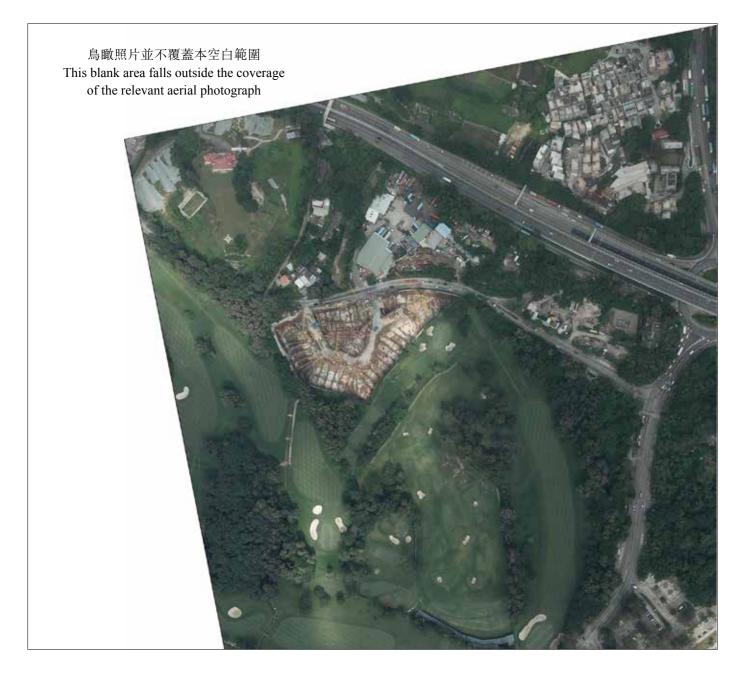

## 7 發展項目的鳥瞰照片 AERIAL PHOTOGRAPH OF THE DEVELOPMENT

香港特別行政區政府地政總署測繪處版權所有,未經許可,不得複製。 Survey and Mapping Office, Lands Department, The Government of HKSAR<sup>©</sup> Copyright reserved – reproduction by permission only.

摘錄自地政總署測繪處於2016年10月27日在2,500呎飛行高度拍攝之鳥瞰照片,編號為E005948C。 Adopted from part of the aerial photograph taken by the Survey and Mapping Office of the Lands Department at a flying height of 2,500 feet, Photo No.E005948C dated 27<sup>th</sup> October 2016.

備註: 因技術性問題,此鳥瞰照片所顯示的範圍超過《一手住宅物業銷售條例》的規定。

Note: Due to technical reasons, this aerial photograph has shown more than the area required under the Residential Properties (First-hand Sales) Ordinance.