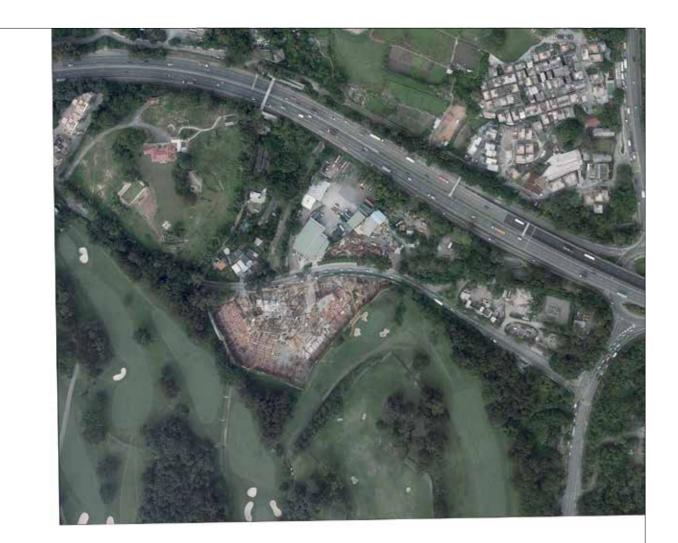

摘錄自地政總署測繪處於2016年12月6日在3,000呎飛行高度拍攝之鳥瞰照片,編號為E008827C。 Adopted from part of the aerial photograph taken by the Survey and Mapping Office of the Lands Department at a flying height of 3,000 feet, Photo No.E008827C dated 6<sup>th</sup> December 2016.

- 備註: 因技術性問題,此鳥瞰照片所顯示的範圍超過《一手住宅物業銷售條例》的規定。
- Note : Due to technical reasons, this aerial photograph has shown more than the area required under the Residential Properties (First-hand Sales) Ordinance.