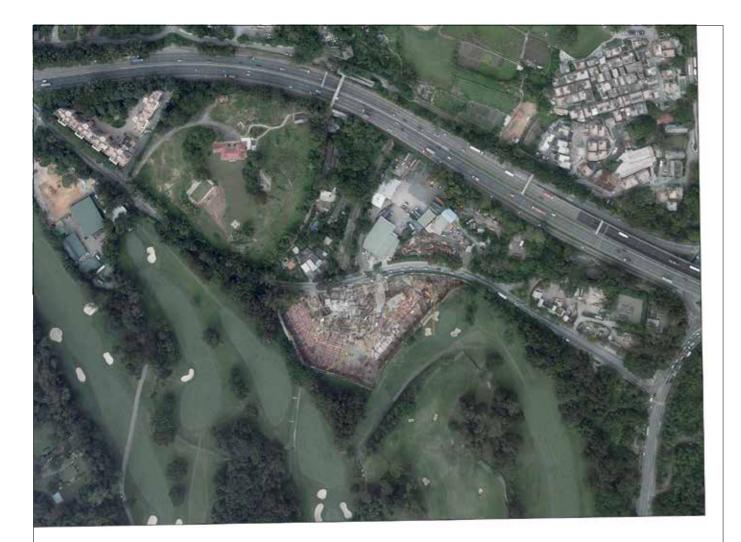

摘錄自地政總署測繪處於2016年12月6日在3,000呎飛行高度拍攝之鳥瞰照片,編號為E008828C。 Adopted from part of the aerial photograph taken by the Survey and Mapping Office of the Lands Department at a flying height of 3,000 feet, Photo No.E008828C dated 6<sup>th</sup> December 2016.

- 備註: 因技術性問題,此鳥瞰照片所顯示的範圍超過《一手住宅物業銷售條例》的規定。
- Note: Due to technical reasons, this aerial photograph has shown more than the area required under the Residential Properties (First-hand Sales) Ordinance.