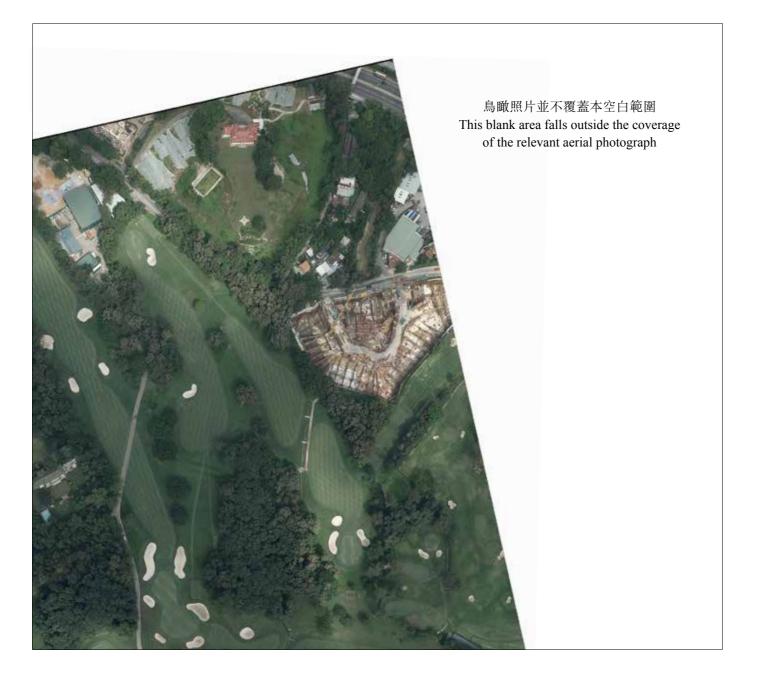

香港特別行政區政府地政總署測繪處版權所有,未經許可,不得複製。 Survey and Mapping Office, Lands Department, The Government of HKSAR<sup>©</sup> Copyright reserved – reproduction by permission only.

摘錄自地政總署測繪處於2016年10月27日在2,500呎飛行高度拍攝之鳥瞰照片,編號為E005950C。 Adopted from part of the aerial photograph taken by the Survey and Mapping Office of the Lands Department at a flying height of 2,500 feet, Photo No.E005950C dated 27th October 2016.

- 備註: 因技術性問題,此鳥瞰照片所顯示的範圍超過《一手住宅物業銷售條例》的規定。
- Note : Due to technical reasons, this aerial photograph has shown more than the area required under the Residential Properties (First-hand Sales) Ordinance.