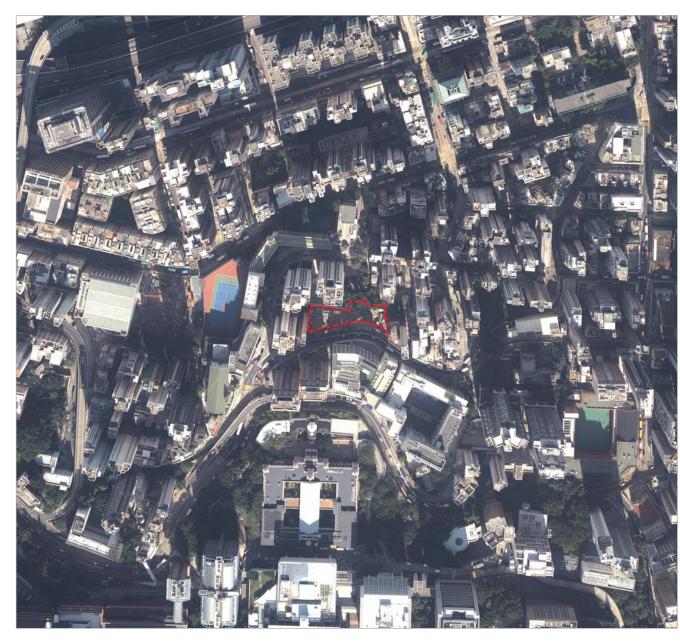

發展項目的位置 Location of the Development

## 摘錄自地政總署測繪處於2017年1月6日在6,000呎飛行高度拍攝之鳥瞰照片之部份,編號為E011338C。

Adopted from part of the aerial photograph taken by the Survey and Mapping Office of Lands Department at a flying height of 6,000 feet, Photo No. E011338C, dated 6 January 2017.

## 香港特別行政區政府地政總署測繪處©版權所有,未經許可,不得複製。

Survey and Mapping Office, Lands Department, The Government of HKSAR © Copyright reserved – reproduction by permission only.

## 備註:

因技術原因(例如發展項目之形狀),此鳥瞰照片所顯示的範圍多於《一手住宅物業銷售條例》所要求。

## Remarks:

Due to technical reasons (such as the shape of the Development), the aerial photograph has shown more than the area required under the Residential Properties (First-hand Sales) Ordinance.