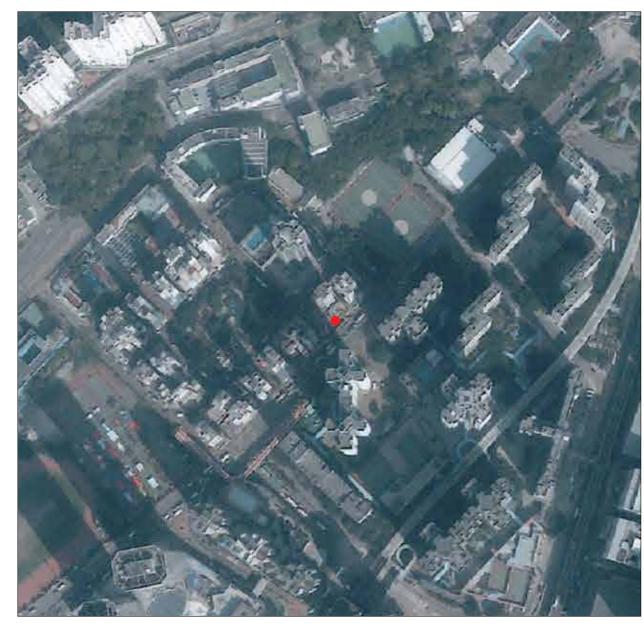

## **AERIAL PHOTOGRAPH OF THE DEVELOPMENT**

## 發展項目的鳥瞰照片

Location of the Development
發展項目的位置

Adapted from part of the aerial photograph taken by the Survey and Mapping Office of Lands Department at a flying height of 6900 feet, Photo No. E013060C dated 25<sup>th</sup> January 2017.

Survey and Mapping Office, Lands Department, The Government of HKSAR © Copyright reserved reproduction by permission only.

摘錄自地政總署測繪處在6900呎的飛行高度拍攝之鳥瞰照片,照片編號E013060C,日期為2017年1月25日。

香港特別行政區政府地政總署測繪處©版權所有,未經許可,不得複製。

## NOTES:

- 1. The copy of the aerial photograph of the Development is available for free inspection at the sales office during opening hours.
- 2. The Vendor advises prospective purchasers to conduct an on-site visit for a better understanding of the Development site, its surrounding environment and the public facilities nearby.
- 3. The aerial photograph may show more than the area required under the Residential Properties (First-hand Sales) Ordinance due to the technical reason that the boundary of the Development is irregular.

## 備註:

- 1. 發展項目的鳥瞰照片之副本可於售樓處開放時間內免費查閱。
- 2. 賣方建議準買家到該發展地盤作實地考察,以對該發展地盤、其周邊地區環境及附近的公共設施有較佳了解。
- 3. 由於發展項目的邊界不規則的技術原因,此鳥瞰照片所顯示的範圍可能超過《一手住宅物業銷售條例》所規定的範圍。