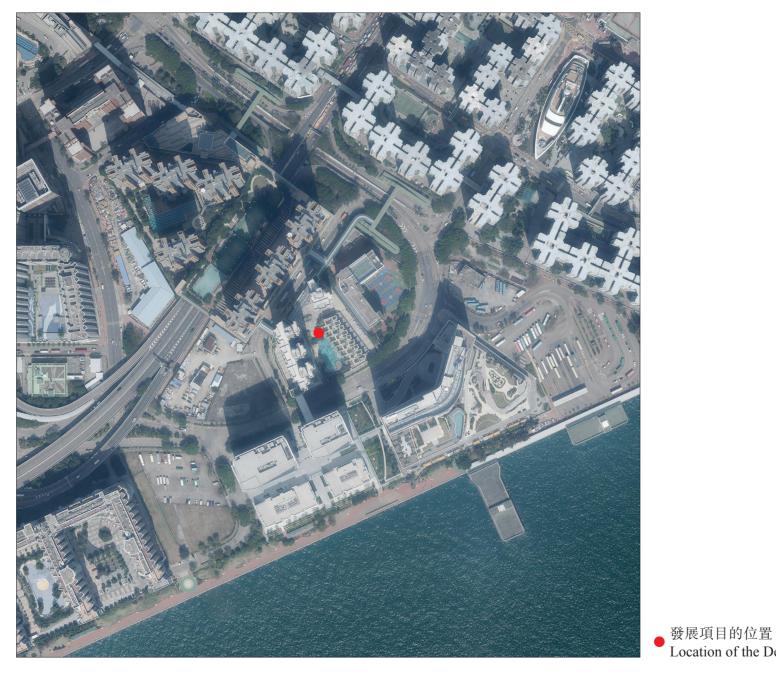

摘錄自地政總署測繪處於2017年2月13日在6,900呎飛行高度拍攝之鳥瞰照片,編號為E014382C。 Extracted from the aerial photograph taken by the Survey and Mapping Office of Lands Department at a flying height of 6,900 feet, Photo No.E014382C, dated 13th February 2017.

香港特別行政區政府地政總署測繪處©版權所有,未經許可,不得翻印。 Survey and Mapping Office, Lands Department, The Government of HKSAR © Copyright reserved – reproduction by permission only.

因技術原因(例如發展項目之不規則形狀),鳥瞰照片所顯示之範圍多於《一手住宅物業銷售條例》所要求。 Due to technical reasons (such as the irregular shape of the Development), the aerial photograph has shown more than the area required under the Residential Properties (First-hand Sales) Ordinance.

賣方亦建議買方到有關發展地盤作實地考察,以對該發展地盤、其周邊地區環境及附近的公共設施有較佳了解。 The Vendor also advises purchasers to conduct on-site visit for a better understanding of the development site, its surrounding environment and the public facilities nearby.