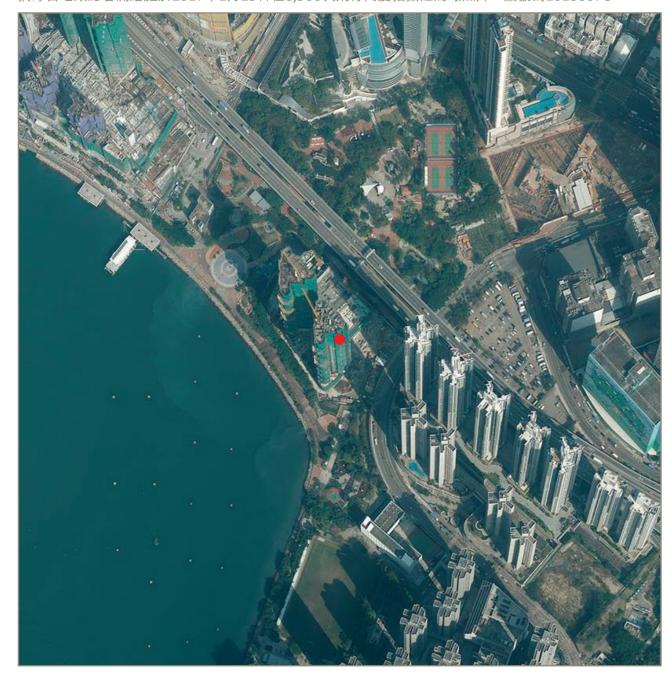

## Aerial photograph of the phase of the development

## 發展項目期數的鳥瞰照片

Adopted from part of the aerial photograph taken by the Survey and Mapping Office of Lands Department at a flying height of 6,900 feet, photo No. E013067C, dated 25 January 2017.

摘錄自地政總署測繪處於2017年1月25日在6,900呎飛行高度拍攝之鳥瞰照片,編號為E013067C。

Location of the Phase of the Development
發展項目期數的位置

## Remarks:

- 1. The aerial photograph is available for free inspection during normal office hours at the sales office.
- 2. Due to technical reasons as a result of the irregular boundary of the Phase of the Development, the aerial photograph has shown more than the area required under the Residential Properties (First-hand Sales) Ordinance.
- 3. Survey and Mapping Office, Lands Department, The Government of the HKSAR © Copyright reserved reproduction by permission only.

## 備註:

- 1. 該鳥瞰照片存於售樓處,於正常辦公時間內供免費查閱。
- 2. 因發展項目期數的不規則界線引致的技術原因, 鳥瞰照片所顯示的範圍多於《一手住宅物業銷售條例》所要求。
- 3. 香港特別行政區政府地政總署測繪處 © 版權所有,未經許可,不得複製。