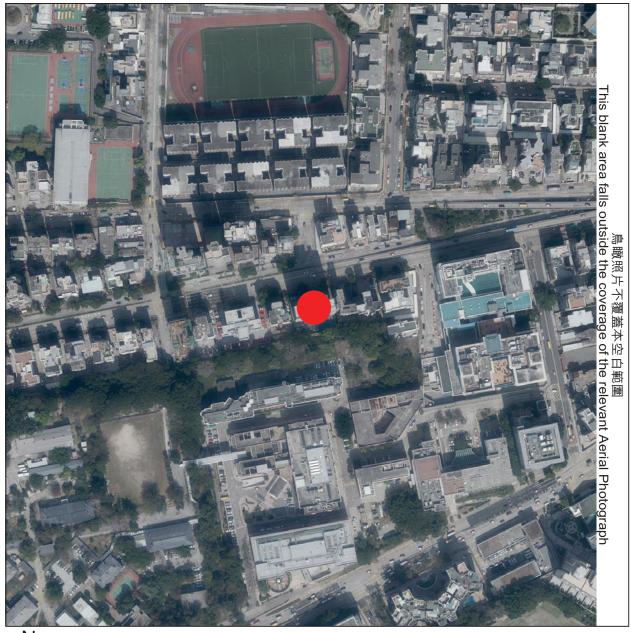

## 發展項目的鳥瞰照片 AERIAL PHOTOGRAPH OF THE DEVELOPMENT

香港特別行政區政府地政總署測繪處版權所有 未經不可 不得複製Survey and Mapping Office, Lands Department, The Government of HKSAR © Copyright reserved - reproduction by permission only

## 發展項目位置

Location of the Development

摘錄自地政總署測繪處於 2017 年 2 月 13 日在 6,900 呎飛行高度拍攝之鳥瞰照片,編號 為 E014342C。

Adopted from part of the aerial photo taken by Survey and Mapping Office of Lands Department at a flying height 6,900 feet. Photo No. E014342C, dated 13th February 2017

備註 : 因技術性問題, 此鳥瞰照片所顯示的範圍可能超過條例的規定。

Note: Due to the technical reasons that the boundary of the development is irregular, this aerial photograph may show more than the area required under the Residential Properties (First-hand sales) Ordinance.