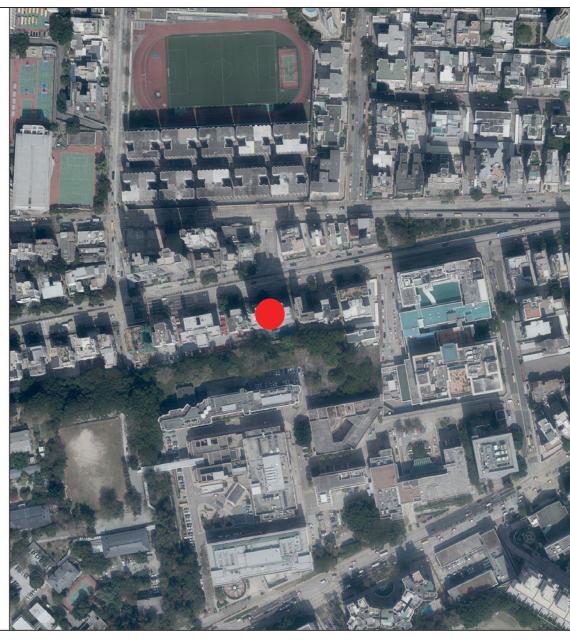

## 發展項目的鳥瞰照片 AERIAL PHOTOGRAPH OF THE DEVELOPMENT

香港特別行政區政府地政總署測繪處 版權所有 未經不可 不得複製

Survey and Mapping Office, Lands Department, The Government of HKSAR © Copyright reserved - reproduction by permission only

發展項目位置

Location of the Development

摘錄自地政總署測繪處於 2017 年 2 月 13 日在 6,900 呎飛行高度拍攝之鳥瞰照片,編號 為 E014341C。

Adopted from part of the aerial photo taken by Survey and Mapping Office of Lands Department at a flying height 6,900 feet. Photo No. E014341C, dated 13th February 2017.

備註 : 因技術性問題,此鳥瞰照片所顯示的範圍可能超過條例的規定。

Note: Due to the technical reasons that the boundary of the development is irregular, this aerial photograph may show more than the area required under the Residential Properties (First-hand sales) Ordinance.