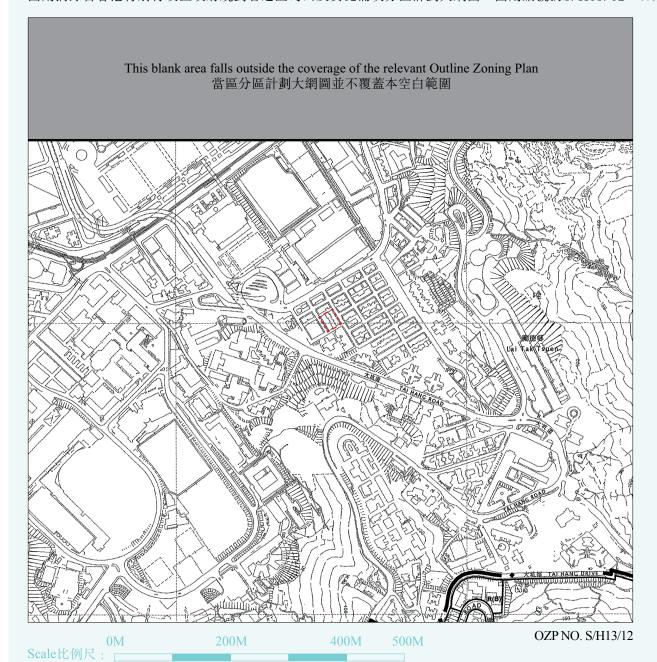

# OUTLINE ZONING PLAN RELATING TO THE DEVELOPMENT (4) 關乎發展項目的分區計劃大綱圖(四)

Adopted from part of the Jardine's Lookout & Wong Nai Chung Gap Outline Zoning Plan, Plan No. S/H13/12 dated 2 October 2007 from Planning Department of The Government of the Hong Kong Special Administrative Region.

圖則摘錄自香港特別行政區政府規劃署之渣甸山及黃泥涌峽分區計劃大綱圖,圖則編號為S/H13/12,日期:2007年10月2日。

the Warren 瑆華