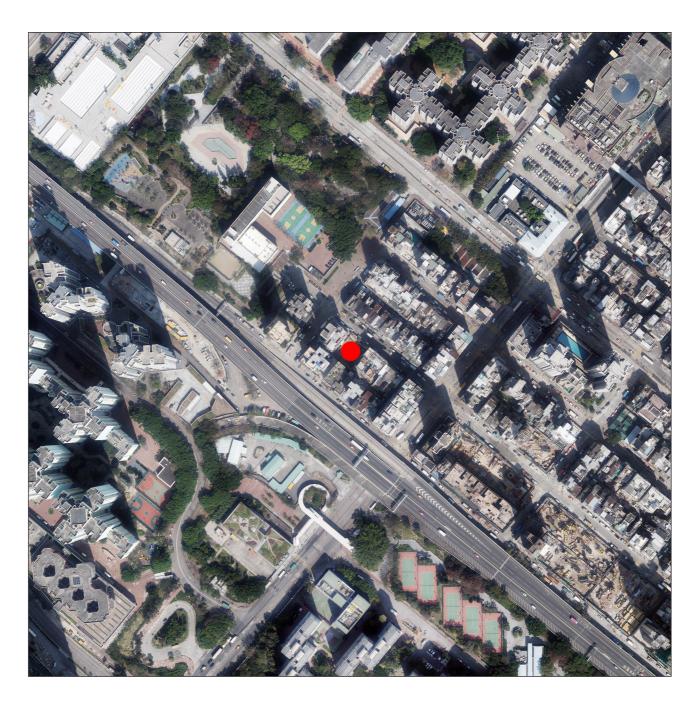

## **AERIAL PHOTOGRAPH OF THE DEVELOPMENT**

發展項目的鳥瞰照片

Location of the Development

Adopted from part of the aerial photo taken by the Survey and Mapping Office of Lands Development at a flying height 6,900 feet dated 13th February, 2017, with photo No.E014269C.

摘錄自地政總署測繪處於2017年2月13日在6,900呎飛行高度拍攝的鳥瞰照片,編號為E014269C。

香港特別行政區政府地政總署測繪處©版權所有,未經許可,不得複製。

## Note:

- 1. Due to technical reasons, this Aerial Photograph has shown more than the area required under the Residential Properties (First-hand Sales) Ordinance.
- 2. Copy of the aerial photograph of the Development is available for free inspection at the sales office during opening 3. 賣方建議準買家到有關發展地盤作實地考察,以對該發展地盤、其周邊地區環境及附近的公共設施有較佳了解。 hours.
- 3. The Vendor advises prospective purchasers to conduct an on-site visit for a better understanding of the Development site, its surrounding environment and the public facilities nearby.

## 附註:

- 1. 由於技術原因,此鳥瞰照片所顯示的範圍超過《一手住宅物業銷售條例》的規定。
- 2. 發展項目的鳥瞰照片之副本可於售樓處開放時間內免費查閱。