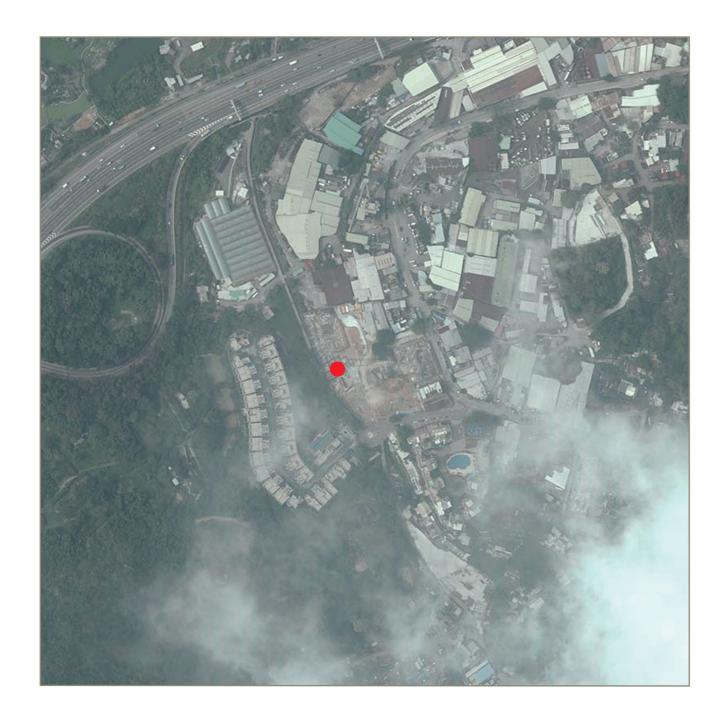

# Aerial photograph of the phase of the development

# 發展項目期數的鳥瞰照片

Adopted from part of the aerial photograph taken by the Survey and Mapping Office of Lands Department at a flying height of 6,900 feet, photo No. E023550C, dated 29 April 2017.

摘錄自地政總署測繪處於2017年4月29日在6,900呎飛行高度拍攝之鳥瞰照片,編號為E023550C。

 Location of the Phase of the Development 發展項目期數的位置

Survey and Mapping Office, Lands Department, The Government of the HKSAR © Copyright reserved - reproduction by permission only.

香港特別行政區政府地政總署測繪處⑥版權所有,未經許可,不得複製。

#### Remarks

- 1. The aerial photograph is available for free inspection during normal office hours at the sales office.
- 2. Due to technical reasons as a result of the irregular boundary of the Phase of the Development, the aerial photograph has shown more than the area required under the Residential Properties (First-hand Sales) Ordinance.

### 備註:

- 1. 該鳥瞰照片存於售樓處,於正常辦公時間內供免費查閱。
- 2. 因發展項目期數的不規則界線引致的技術原因,鳥瞰照片所顯示的範圍多於《一手住宅物業銷售條例》所要求。