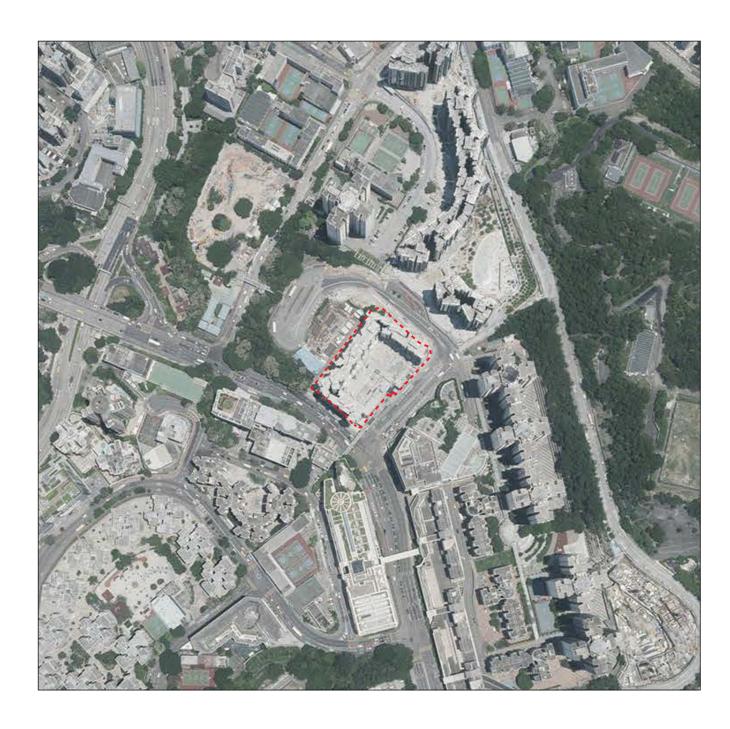

## AERIAL PHOTOGRAPH OF THE DEVELOPMENT

## 發展項目的鳥瞰照片

Survey and Mapping Office, Lands Department, The Government of HKSAR © Copyright reserved - reproduction by permission only.

香港特別行政區政府地政總署測繪處ⓒ版權所有,未經許可,不得複製。

Adopted from part of the aerial photograph taken by the Survey and Mapping Office of Land Department at a flying height of 6,900 feet, photo No.E028263C, date 29 May 2017.

## Remarks

Due to technical reasons (such as the shape of the Development), the aerial photograph has shown more than the area required under the "Residential Properties (First-hand Sales) Ordinance".

## 計:

因技術原因(例如發展項目之形狀),鳥瞰照片所顯示的範圍多於《一手住宅物業銷售條例》所要求。