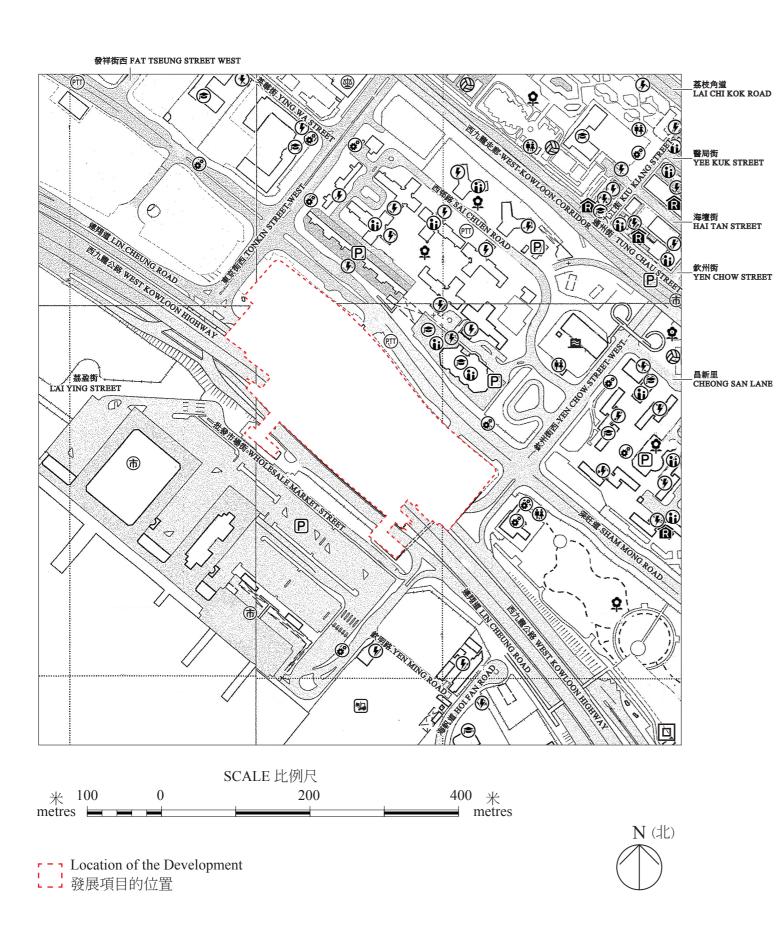

The Location Plan is made with reference to the Survey Sheets (Series HP5C) Sheet No. 11-NW-A dated 24<sup>th</sup> January 2018, 11-NW-B dated 7<sup>th</sup> December 2017, 11-NW-C dated 24<sup>th</sup> January 2018 and 11-NW-D dated 19<sup>th</sup> January 2018 from Survey and Mapping Office of the Lands Department with adjustments where necessary.

------

此位置圖是參考地政總署測繪處之測繪圖(組別編號HP5C)編號11-NW-A出版於2018年1月24日、編號11-NW-B出版於2017年12月7日、編號11-NW-C出版於2018年1月24日及編號11-NW-D出版於2018年1月19日所編製,有需要之處經修正處理。

## NOTATION 圖例

- Ventilation Shaft for the Mass Transit Railway 香港鐵路的通風井
- Power Plant (including Electricity Sub-stations) 發電廠 (包括電力分站)
- Market (including Wet Market and Wholesale Market) 市場 (包括濕貨市場及批發市場)
- P Public Carpark (including Lorry Park) 公眾停車場 (包括貨車停泊處)
- Public Convenience
- Public Transport Terminal (including Rail Station) 公共交通總站 (包括鐵路車站)
- Public Utility Installation 公共事業設施裝置
- Religious Institution (including Church, Temple and Tsz Tong) 宗教場所 (包括教堂、廟宇及祠堂)
- School (including Kindergarten) 學校 (包括幼稚園)
- Social Welfare Facilities (including Elderly Centre and Home for the Mentally Disabled) 社會福利設施 (包括老人中心及弱智人士護理院)
- Sports Facilities (including Sports Ground and Swimming Pool) 體育設施 (包括運動場及游泳池)
- Public Park 公園
- Cargo Working Area 貨物裝卸區
- Sewage Treatment Works and Facilities 污水處理廠及設施
- Judicial Facilities (including Court and Magistracy) 司法設施 (包括法院及裁判法院)

The map reproduced with permission of the Director of Lands.© The Government of Hong Kong SAR Licence No. 31/2016. 地圖版權屬香港特區政府,經地政總署准許複印,版權特許編號31/2016。

## Note

- 1. The Vendor advises prospective purchasers to conduct an on-site visit for a better understanding of the Development site, its surrounding environment and the public facilities nearby.
- 2. The plan may show more than the area required under the Residential Properties (First-hand Sales) Ordinance due to technical reason that the boundary of the Development is irregular.

## 備註

- 1. 賣方建議準買家到有關發展地盤作實地考察,以對該發展地盤、其周邊地區環境及附近的公共設施有較佳了解。
- 2. 由於發展項目的邊界不規則的技術原因,此圖所顯示的範圍可能超過《一手住宅物業銷售條例》所規定的範圍。