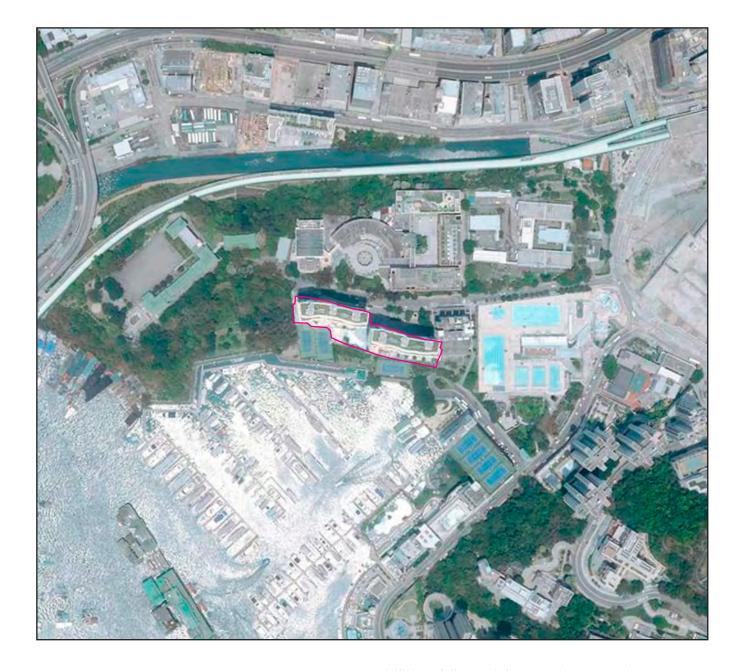

## 發展項目的鳥瞰照片 Aerial Photograph of The Development

摘錄自地政總署測繪處於2017年4月30日在6,900呎飛行 高度拍攝之鳥瞰照片,編號為E025716C。

Adopted from part of the aerial photograph taken by the Survey and Mapping Office of Lands Department at a flying height of 6,900 feet, photo No. E025716C, dated 30 April 2017.

## 附註:

1. 周圍地區及環境可能會作出修改而有所改變。

2. 賣方亦建議買方到該發展地盤作實地考察,以獲取對該發展項目以及周圍地區的公共設施及環境較佳的了解。

3. 因技術原因(例如發展項目之形狀),鳥瞰照片所顯示之範圍可能多於《一手住宅物業銷售條例》所要求。

## NOTES:

- 1. The surrounding areas and environment are subject to change or modification.
- 2. The Vendor also advices purchasers to conduct on-site visit for a better understanding of the Development, its surrounding environment and the public facilities nearby.
- 3. Due to technical reasons (such as the shape of the Development), the aerial photo may show more than the area required under the Residential Properties (First-hand Sales) Ordinance.

香港特別行政區政府地政總署測繪處 ©版權所有 未經許可 不得複製

Survey and Mapping Office, Lands Department, The Government of HKSAR<sup>©</sup> Copyright reserved – reproduction by permission only.