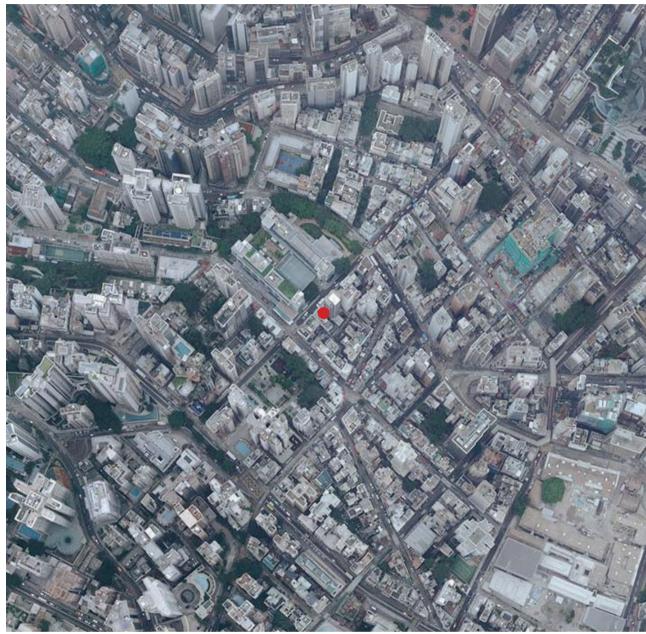

## AERIAL PHOTOGRAPH OF THE DEVELOPMENT 發展項目的鳥瞰照片

Adopted from part of the aerial photograph taken by the Survey and Mapping Office of Lands Department at a flying height of 6,000 feet, photo No. E030099C, date of flight: 14 September 2017. 摘錄自地政總署測繪處於2017年9月14日在6,000呎的飛行高度拍攝之鳥瞰照片,照片編號E030099C。

Survey and Mapping Office, Lands Department, The Government of HKSAR © Copyright reserved – reproduction by permission only.

香港特別行政區政府地政總署測繪處©版權所有,未經許可,不得複製。

## Notes:

- 1. The aerial photograph is available for free inspection during opening hours at the sales office.
- 2. The aerial photograph may show more than the area required under the Residential Properties (First-hand Sales) Ordinance due to the technical reason that the boundary of the Development is irregular.

## 備註:

- 1. 鳥瞰照片現存於售樓處,於開放時間可供免費查閱。
- 2. 由於發展項目的邊界不規則的技術原因,此鳥瞰照片所顯示的範圍可能超過《一手住宅物業銷售條例》所規定的範圍。