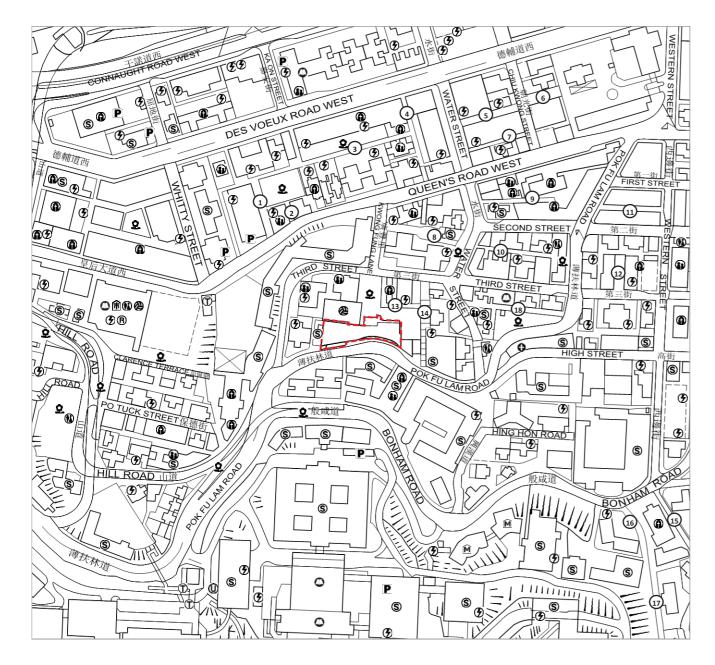

# LOCATION PLAN OF THE DEVELOPMENT

以下之所在位置圖顯示發展項目的位置及位於距離發展項目的界線250米以內的街道名稱及圖例所列之建築物、 設施及構築物:

The Location Plan below shows the location of the Development and the names of streets and the buildings, facilities and structures (set out in the legend) that are situated within 250m from the boundary of the Development:

250米/M

發展項目的位置 Location of the Development

### 圖例 LEGEND

- 圖書館 Library
- 學校(包括幼稚園) School (including Kindergarten)
- 體育設施(包括運動場及游泳池) Sports Facilities (including Sports Ground and Swimming Pool )
- 公共交通總站(包括鐵路車站) T Public Transport Terminal (including Rail Station)
- 垃圾收集站 Refuse Collection Point
- **②** 公用事業設施裝置 Public Utility Installation

- ♀ 公園 Public Park
- 宗教場所(包括教堂、廟宇及祠堂) Religious Institution (including Church, Temple and Tsz Tong)
- 市場(包括濕貨市場及批發市場) find Market (including Wet Market and Wholesale Market)
- 社會福利設施 (包括老人中心及弱智人士護理院)
- Social Welfare Facilities (including Elderly Centre and Home for the Mentally Disabled)

- 公眾停車場(包括貨車停泊處)
- P Public Carpark (including Lorry Park)
- 博物館 Museum
- ◆ 診療所 Clinic
  - 發電廠(包括電力分站)
- Power Plant (including) Electricity Sub-Stations)
- ⑥ 公廁 Public Convenience

## 於發展項目的所在位置圖未能顯示之街道中英文全名:

Street names in Chinese and English not shown in full in the location plan of the Development:

1 Hing Lung Lane West

- 興隆東街
- 2 Hing Lung Lane East
- 3 Sai On Lane 安寧里

西安里

- 4 On Ning Lane 荔安里
- 兆祥坊 6 Siu Cheung Fong

Lai On Lane

- 西興里Sai Hing Lane
- 毓秀里 Yuk Sau Lane
- 三多里 Sam To Lane
- 譚里 Tam Lane
- 西華里 Sai Wa Lane
- Fuk Sau Lane

- 由義里 (3) Yau Yee Lane
- 居仁里 Kui Yan Lane
- 漢寧頓道 15 Honiton Road
- 光景臺 Prospect Place
- 精緻臺 Beautiful Terrace
- 玫瑰里 Rose Lane

- 1. 此所在位置圖參考地政總署測繪處的測繪圖之部分(編號為11-SW-A)擬備,經修正處理。
- 2. 此所在位置圖版權屬香港特區政府,經地政總署准許複印,版權特許編號 79/2017。
- 3. 因技術原因(例如發展項目之形狀),所在位置圖所顯示之範圍多於《一手住宅物業銷售條例》所要求。

#### Remarks:

- 1. The location plan is prepared with reference to the part of Survey Sheet No. 11-SW-A of Survey and Mapping Office of Lands Department, with adjustments where necessary.
- 2. This location plan is reproduced with the permission of the Director of Lands. ©The Government of Hong Kong SAR. Licence No. 79/2017.
- 3. Due to technical reasons (such as the shape of the Development), the location plan has shown more than the area required under the Residential Properties (First-hand Sales) Ordinance.