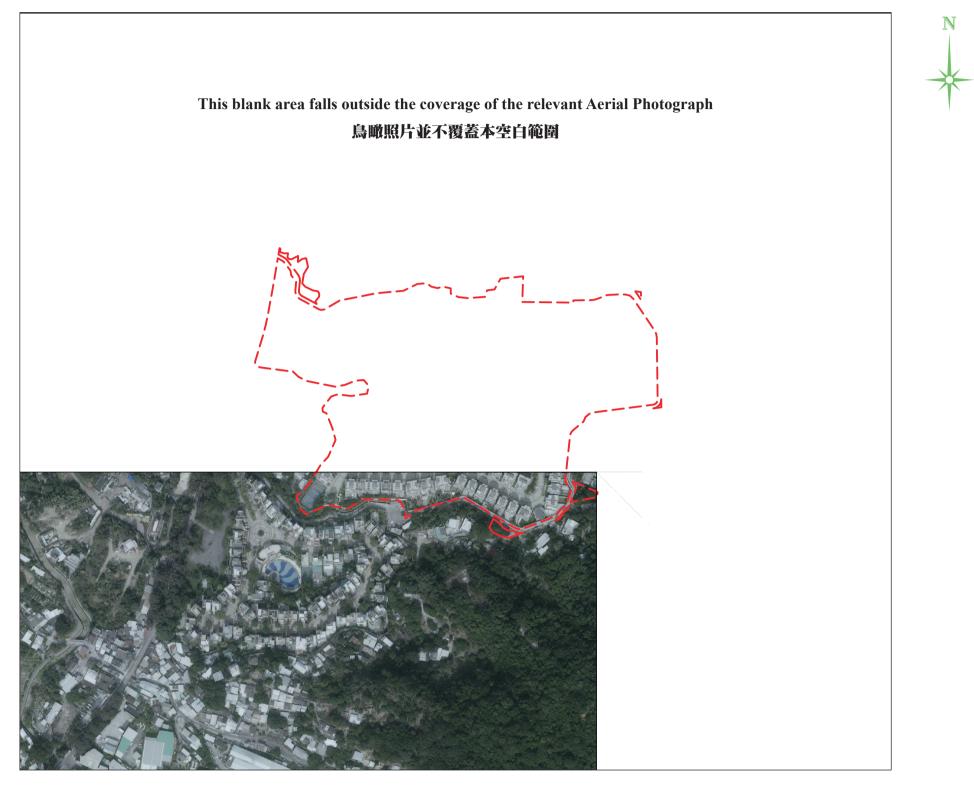

摘錄自地政總署測繪處於2018年1月3日在6,900呎飛行高度拍攝之鳥瞰照片,編號為E032265C.

Adopted from part of the aerial photograph taken by the Survey and Mapping Office of Lands Department at a flying height of 6,900 feet, photo no. E032265C dated 3<sup>rd</sup> January 2018.

香港特別行政區政府地政總署測繪處©版權所有,未經許可,不得複製。

Survey and Mapping Office, Lands Department. The Government of Hong Kong SAR© Copyright reserved - reproduction by permission only.

## 註:

 由於發展項目的邊界不規則的技術原因,此鳥瞰照片所顯示的範圍超過《一手住宅物業 銷售條例》(第621章)的規定。

### Note:

• Due to the technical reason that the boundary of the Development is irregular, this aerial photo shows more than the area required under the Residential Properties (First-hand Sales) Ordinance (Cap. 621).