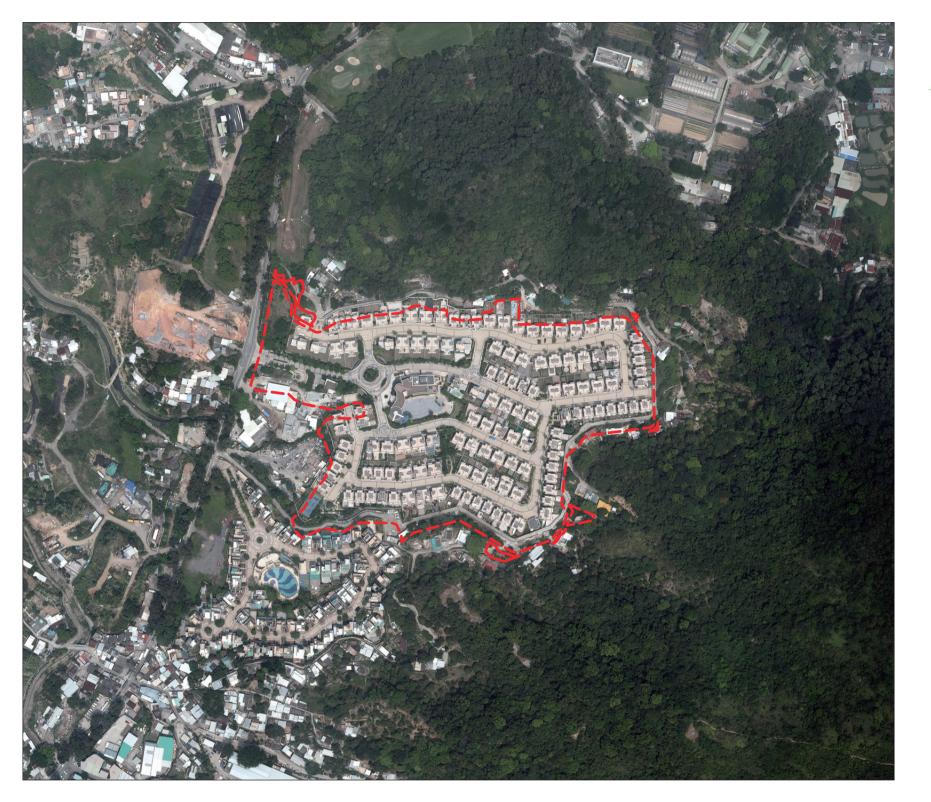

# 發展項目的鳥瞰照片 AERIAL PHOTOGRAPH OF THE DEVELOPMENT

歌賦嶺 The Green

摘錄自地政總署測繪處於2017年4月3日在6,900呎飛行高度拍攝之鳥瞰照片,編號為E018880C.

Adopted from part of the aerial photograph taken by the Survey and Mapping Office of Lands Department at a flying height of 6,900 feet, photo no. E018880C dated 3<sup>rd</sup> April 2017.

香港特別行政區政府地政總署測繪處©版權所有,未經許可,不得複製。 Survey and Mapping Office, Lands Department. The Government of Hong Kong SAR© Copyright reserved – reproduction by permission only.

## 註:

 由於發展項目的邊界不規則的技術原因,此鳥瞰照片所顯示的範圍超過《一手住宅物業 銷售條例》(第621章)的規定。

### Note:

• Due to the technical reason that the boundary of the Development is irregular, this aerial photo shows more than the area required under the Residential Properties (First-hand Sales) Ordinance (Cap. 621).