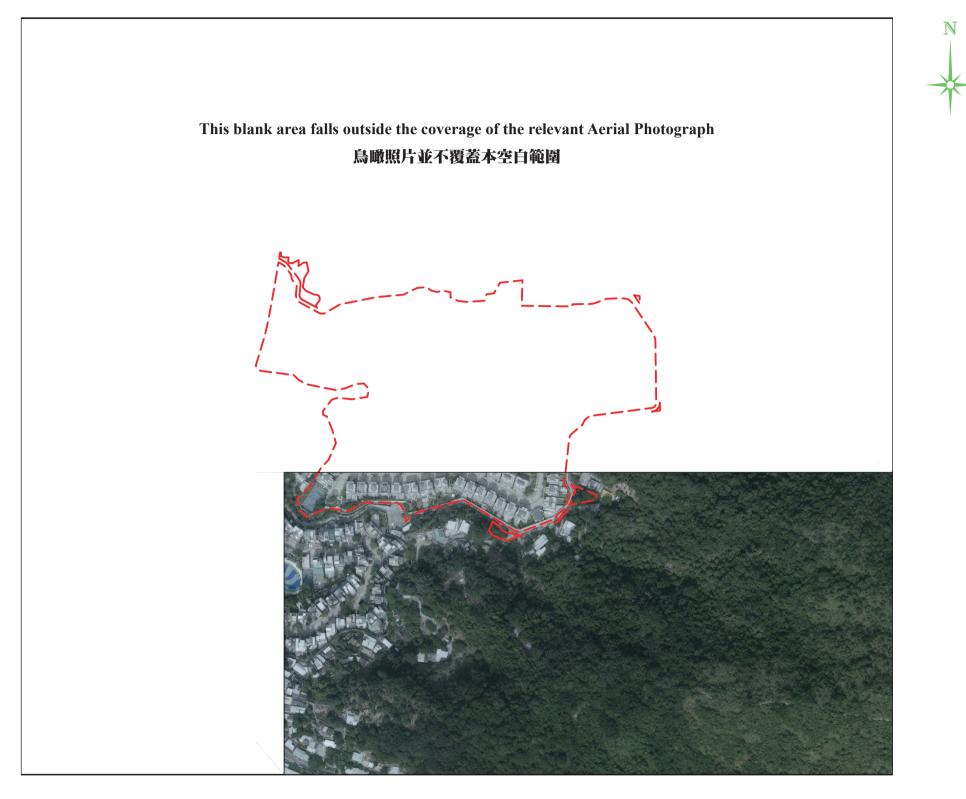

# 發展項目的鳥瞰照片 AERIAL PHOTOGRAPH OF THE DEVELOPMENT

摘錄自地政總署測繪處於2018年1月3日在6,900呎飛行高度拍攝之鳥瞰照片,編號為E032263C.

Adopted from part of the aerial photograph taken by the Survey and Mapping Office of Lands Department at a flying height of 6,900 feet, photo no. E032263C dated 3<sup>rd</sup> January 2018.

香港特別行政區政府地政總署測繪處©版權所有,未經許可,不得複製。

Survey and Mapping Office, Lands Department. The Government of Hong Kong SAR© Copyright reserved - reproduction by permission only.

## 註:

 由於發展項目的邊界不規則的技術原因,此鳥瞰照片所顯示的範圍超過《一手住宅物業 銷售條例》(第621章)的規定。

### Note:

• Due to the technical reason that the boundary of the Development is irregular, this aerial photo shows more than the area required under the Residential Properties (First-hand Sales) Ordinance (Cap. 621).