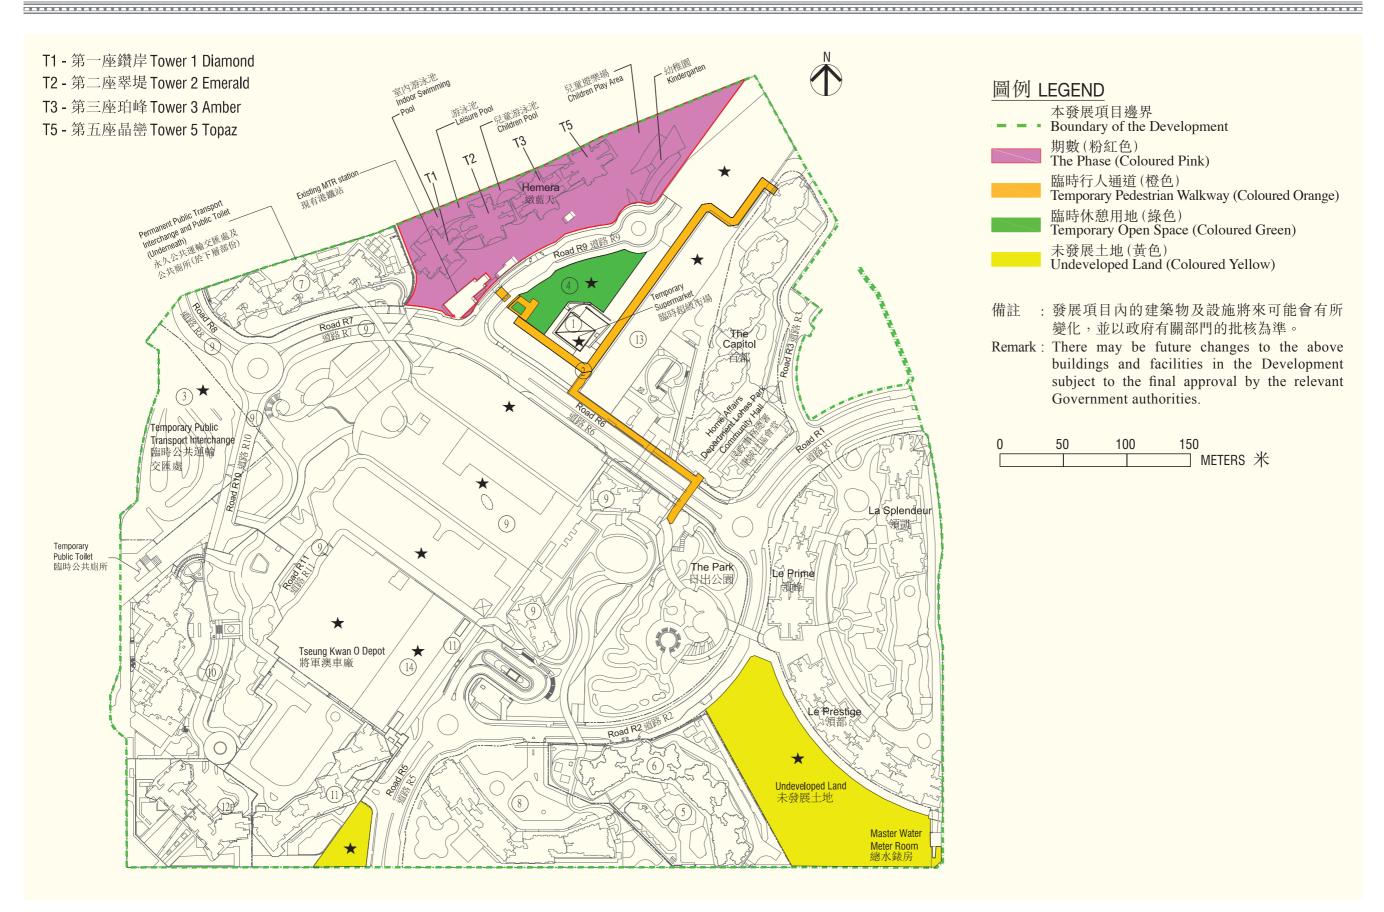

## Layout plan of the development

- 1. 臨時超級市場為現有設施,其未來用途或將有所改變。有關設 1. Temporary Supermarket is an existing facility and its future use is 施有可能被移除。
- 臨時行人通道(圖中橙色部分)為現有設施,其未來用途或將有 所改變。有關設施有可能被移除
- 臨時公共運輸交匯處及臨時公共廁所為現有設施,其未來用途 或將有所改變。有關設施有可能被移除。
- 4. 臨時休憩用地(圖中綠色部分)為現有設施,其未來用途或將有 所改變。有關設施有可能被移除。
- 5. 位於地盤O的發展項目第IVA期的認可人士提供該項目的預計落 成日期為2018年12月31日。
- 6. 位於地盤O的發展項目第IVB期的認可人士提供該項目的預計落 成日期為2019年3月31日。
- 7. 地盤G的發展項目的認可人士提供位於地盤G的永久公共運輸交 匯處及公共廁所的預計落成日期為2019年6月30日;而地盤G的 餘下部分的預計落成日期為2019年9月30日。
- 8. 地盤N的發展項目的認可人士提供該項目的預計落成日期為2020 年1月31日。
- 9 地盤C1、道路R4(部分)、R7、R8、R10(部分)、R11及有關天 橋的認可人士提供該等項目的預計落成日期為2022年3月31日。 地盤M(部分)的發展項目的認可人士提供該項目的預計落成日 期為2018年5月31日。
- 10. 地盤H、有關道路及休憩用地的認可人士提供該等項目的預計 9. The estimated date of completion of Site C1, Road R4 (part), R7, R8, 落成日期為2021年6月30日。
- 11. 地盤 J、道路R4及其上蓋(部分)的認可人士提供該等項目的預 計落成日期為2022年3月31日。
- 12. 地盤I的發展項目的認可人士提供該項目的預計落成日期為2022 年6月30日。地盤M(部分)的發展項目的認可人士提供該項目的 預計落成日期為2020年9月30日。
- 13. 地盤M(部分)的發展項目的認可人士提供該項目的預計落成日 期為2020年12月31日。
- 14. 地盤M(部分)的發展項目的認可人士提供該項目的預計落成日 期為2019年9月30日。
- ★ 未發展土地(圖中黃色部分)及未發展地盤之規劃用途將包括住 宅、休憩用地及政府、機構或社區設施。

- subject to change. The relevant facilities are also subject to removal.
- 2. Temporary Pedestrian Walkways (coloured orange on the plan) are existing facilities and their future uses are subject to change. The relevant facilities are also subject to removal.
- 3. Temporary Public Transport Interchange and Temporary Public Toilet are existing facilities and their future uses are subject to change. The relevant facilities are also subject to removal.
- 4. Temporary Open Space (coloured green on the plan) is an existing facility and its future use is subject to change. The relevant facilities are also subject to removal.
- 5. The estimated date of completion of the Phase IVA of Development located in Site O is 31 December 2018 as provided by the authorised person for the said development.
- 6. The estimated date of completion of the Phase IVB of Development located in Site O is 31 March 2019 as provided by the authorised person for the said development.
- The estimated date of completion of the Permanent Public Transport Interchange and Public Toilet located in Site G is 30 June 2019 and the estimated date of completion of the remaining portion of Site G is 30 September 2019 as provided by the authorised person for the said developments.
- 8. The estimated date of completion of Site N is 31 January 2020 as provided by the authorised person for the said development.
- R10 (part), R11 and associated footbridges is 31 March 2022 as provided by the authorised person for the said developments. The estimated date of completion of Site M (part) is 31 May 2018 as provided by the authorised person for the said development.
- 0. The estimated date of completion of Site H, associated estate road and open space is 30 June 2021 as provided by the authorised person for the said developments.
- 11. The estimated date of completion of Site J, Road R4 and Road R4 deck (part) is 31 March 2022 as provided by the authorised person for the said developments.
- 12. The estimated date of completion of Site I is 30 June 2022 as provided by the authorised person for the said development. The estimated date of completion of Site M (part) is 30 September 2020 as provided by the authorised person for the said development.
- 13. The estimated date of completion of Site M (part) is 31 December 2020 as provided by the authorised person for the said development.
- 14. The estimated date of completion of Site M (part) is 30 September 2019 as provided by the authorised person for the said development.

★ For Undeveloped Land (coloured yellow on the plan) and undeveloped sites, the intended uses include residential, open space and Government, Institution or Community uses.