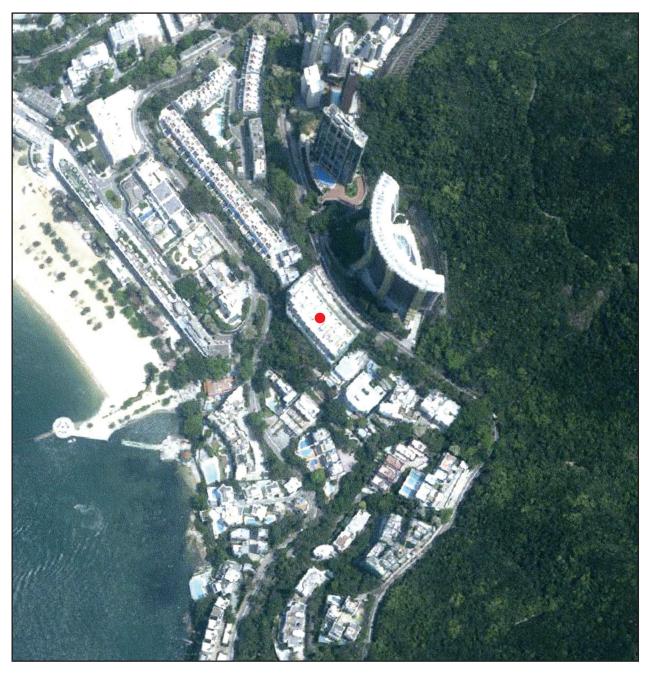

## 發展項目的鳥瞰照片 Aerial photograph of the development

摘錄自地政總署測繪處於2017年4月30日在6,900呎飛行高度拍攝之鳥瞰照片,編號為E024530C。

Extracted from the aerial photograph taken by the Survey and Mapping Office of Lands Department at a flying height of 6,900 feet, Photo No. E024530C, dated 30th April 2017.

## 備註 Notes:

因技術原因(例如發展項目之不規則形狀),鳥瞰照片所顯示之 範圍多於《一手住宅物業銷售條例》所要求。

Due to technical reasons (such as the irregular shape of the Development), the aerial photograph has shown more than the area required under the Residential Properties (First-hand Sales) Ordinance.