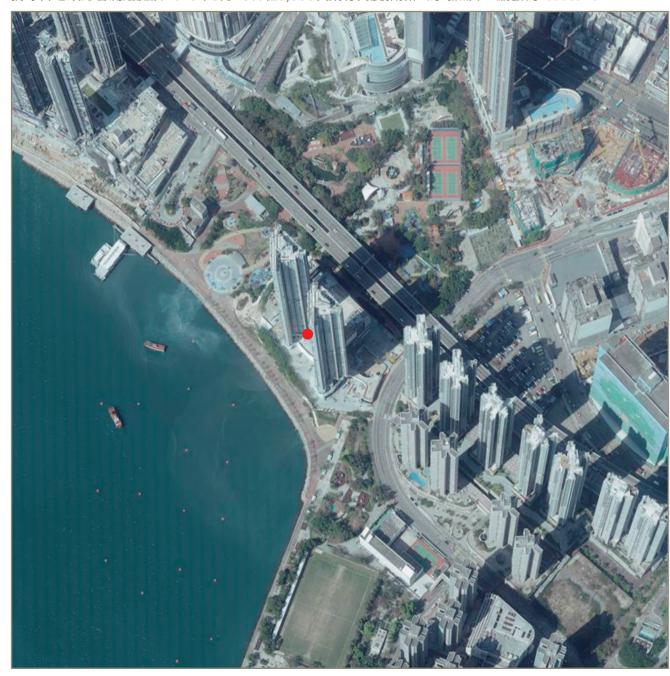

## Aerial photograph of the phase of the development

## 發展項目期數的鳥瞰照片

Adopted from part of the aerial photograph taken by the Survey and Mapping Office of Lands Department at a flying height of 6,000 feet, photo No. E033891C, dated 10 March 2018.

摘錄自地政總署測繪處於2018年3月10日在6,000呎飛行高度拍攝之鳥瞰照片,編號為E033891C。

Location of the Phase of the Development
發展項目期數的位置

## Remarks:

- 1. The aerial photograph is available for free inspection during normal office hours at the sales office.
- 2. Due to technical reasons as a result of the irregular boundary of the Phase of the Development, the aerial photograph has shown more than the area required under the Residential Properties (First-hand Sales) Ordinance.
- 3. Survey and Mapping Office, Lands Department, The Government of the HKSAR © Copyright reserved reproduction by permission only.

## 備註:

- 1. 該鳥瞰照片存於售樓處,於正常辦公時間內供免費查閱。
- 2. 因發展項目期數的不規則界線引致的技術原因, 鳥瞰照片所顯示的範圍多於《一手住宅物業銷售條例》所要求。
- 3. 香港特別行政區政府地政總署測繪處 © 版權所有,未經許可,不得複製。