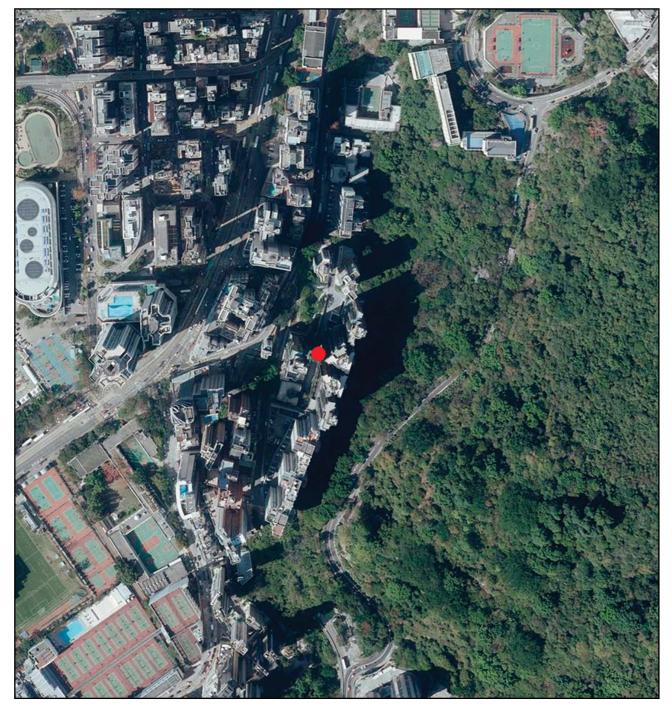

## 發展項目的鳥瞰照片

Adopted from part of the aerial photograph taken by the Survey and Mapping Office of Lands Department at a flying height of 6,000 feet, photo No. E034248C, dated 10 March 2018. 摘錄自地政總署測繪處於2018年3月10日在6,000呎飛行高度拍攝之鳥瞰照片,編號為E034248C。

Location of the Development 發展項目的位置

Survey and Mapping Office, Lands Department, The Government of HKSAR © Copyright reserved - reproduction by permission only.

香港特別行政區政府地政總署測繪處ⓒ版權所有,未經許可,不得複製。

Notes :

- 1. The aerial photograph is available for free inspection during normal office hours at the sales office.
- 2. Due to technical reasons as a result of the irregular boundary of the Development, the aerial photograph has shown more than the area required under the Residential Properties (First-hand Sales) Ordinance.

## 備註:

- 1. 該鳥瞰照片存於售樓處,於正常辦公時間內供免費查閱。
- 2. 因發展項目的不規則界線引致的技術原因,鳥瞰照片所顯示的範圍多於《一手住宅物業銷售條例》所 要求。