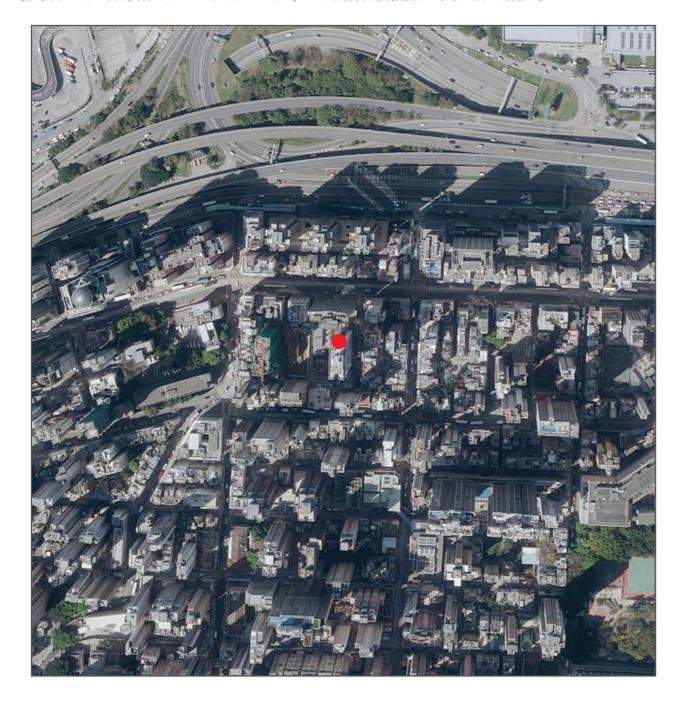

## Aerial photograph of the development

## 發展項目的鳥瞰照片

Adopted from part of the aerial photograph taken by the Survey and Mapping Office of Lands Department at a flying height of 6,000 feet, photo No. E033954C, dated 10 March 2018. 摘錄自地政總署測繪處於2018年3月10日在6,000呎飛行高度拍攝之鳥瞰照片,編號為E033954C。

Location of the Development 發展項目的位置

Survey and Mapping Office, Lands Department, The Government of the HKSAR © Copyright reserved - reproduction by permission only.

香港特別行政區政府地政總署測繪處©版權所有,未經許可,不得複製。

## Remarks:

- 1. The aerial photograph is available for free inspection during normal office hours at the sales office.
- 2. Due to technical reasons as a result of the irregular boundary of the Development, the aerial photograph has shown more than the area required under the Residential Properties (First-hand Sales) Ordinance.

## 備註:

- 1. 該鳥瞰照片存於售樓處,於正常辦公時間內供免費查閱。
- 2. 因發展項目的不規則界線引致的技術原因,鳥瞰照片所顯示的範圍多於《一手住宅物業銷售條例》所要求。