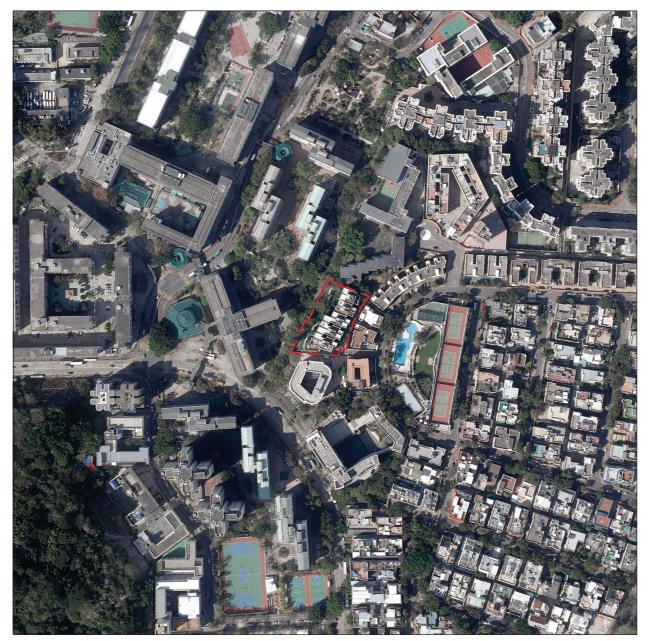

Development Site Boundary 發展項目邊界

Adopted from part of the Aerial Photograph taken by the Survey and Mapping Office of Lands Department at a flying height of 6,000 feet, photo no. E034160C, dated 10 March 2018. 摘錄自地政總署測繪處於2018年3月10日在6,000呎飛行高度拍攝之鳥瞰照片,編號為E034160C。

Notes 附註:

- (1) Due to technical reasons (such as the shape of the Development), the Aerial Photograph has shown area more than that required under the Residential Properties (First-hand Sales) Ordinance (Cap. 621). 因技術原因(例如發展項目之形狀),鳥瞰照片所顯示之範圍多於《一手住宅物業銷售條例》(第621章)所要求的範圍。
- (2) Survey and Mapping Office, Lands Department, The Government of HKSAR © Copyright reserved reproduction by permission only. 香港特別行政區政府地政總署測繪處©版權所有,未經許可,不得複製。