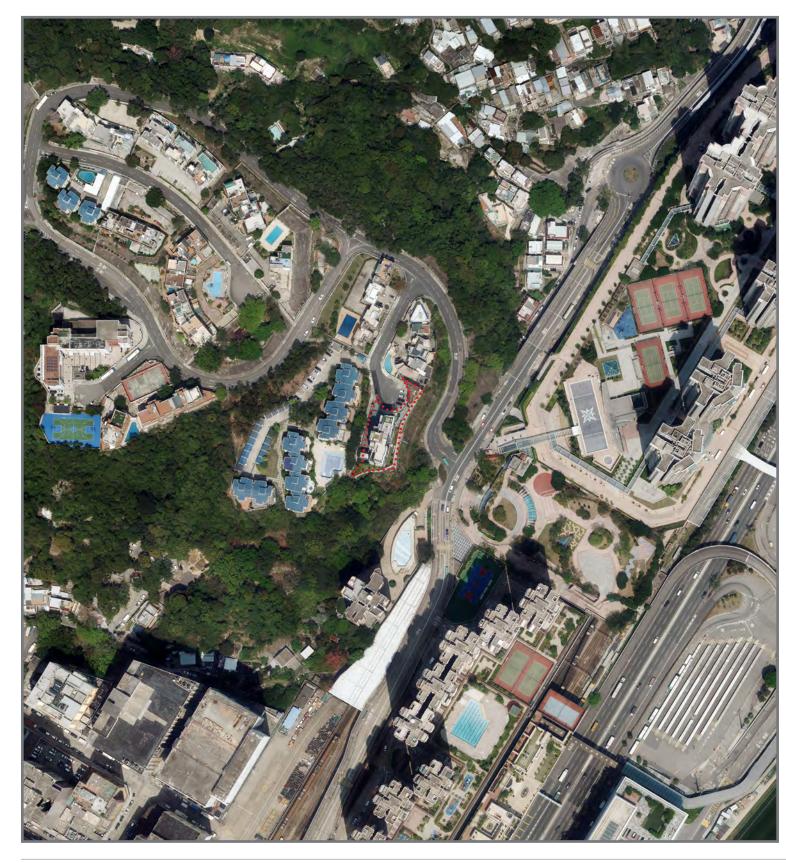

## AERIAL PHOTOGRAPH OF THE DEVELOPMENT 發展項目的鳥瞰照片

Adopted from the aerial photograph taken by the Survey and Mapping Office of Lands Department at a flying height of 6,900 feet, photo no. E039366C, dated 23 March 2018.

摘錄自地政總署測繪處於2018年3月23日在6,900呎飛行高度拍攝 之鳥瞰照片,編號為E039366C。

Survey and Mapping Office, Lands Department, The Government of HKSAR © Copyright reserved - reproduction by permission only 香港特別行政區政府地政總署測繪處©版權所有,未經許可,不 得複製。

Location of the Development 發展項目的位置

## Note

- 1. The aerial photograph is available for inspection free of charge during opening hours at the sales office.
- 2. Due to technical reasons that the boundary of the Development is irregular, the aerial photograph may show more than the area required under the Residential Properties (First-hand Sales) Ordinance.
- 3. The Vendor advises prospective purchasers to conduct on-site visit for a better understanding of the development site, its surrounding environment and the public facilities nearby.

## <u>備註</u>

1. 鳥瞰照片存放於售樓處,於開放時間供免費閱覽。

- 2. 由於發展項目的邊界不規則的技術原因,鳥瞰照片可能顯示之範圍多於《一手住宅物業銷售條例》所要求顯示的範圍。
- 3. 賣方建議準買方到該發展地盤作實地考察,以獲取對該發展地盤及周邊地區的環境及附近公共設施有較佳的了解。