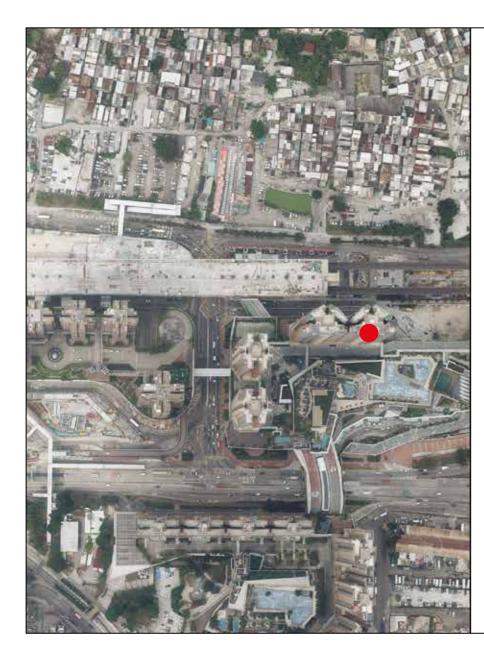

# **AERIAL PHOTOGRAPH OF THE PHASE**

期數的鳥瞰照片

This blank area falls outside the coverage of the relevant aerial photograph

鳥瞰照片並不覆蓋本空白範圍

Location of the Phase 期數的位置

Adopted from part of the aerial photograph taken by the Survey and Mapping Office of Lands Department at a flying height of 6,900 feet, photo No. E034775C, date of flight: 13 March 2018.

摘錄自地政總署測繪處在6,900呎的飛行高度拍攝之鳥瞰照片,照片編號 E034775C, 飛行日期: 2018年3月13日。

Survey and Mapping Office, Lands Department, The Government of HKSAR © Copyright reserved – reproduction by permission only.

香港特別行政區政府地政總署測繪處 © 版權所有,未經許可,不得複製。

- 1. Copy of the aerial photograph of the Phase is available for free inspection at the sales office during opening hours.
- 2. The aerial photograph may show more than the area required under the Residential Properties (First-hand Sales) Ordinance due to technical reason that the boundary of the Phase is irregular.

## 備註:

- 期數的鳥瞰照片之副本可於售樓處開放時間內免費查閱。
  由於期數的邊界不規則的技術原因,此鳥瞰照片所顯示的範圍可能超過《一手住宅物業銷 售條例》所規定的範圍。

This blank area falls outside the coverage of the relevant aerial photograph 鳥瞰照片並不覆蓋本空白範圍

Location of the Phase 期數的位置