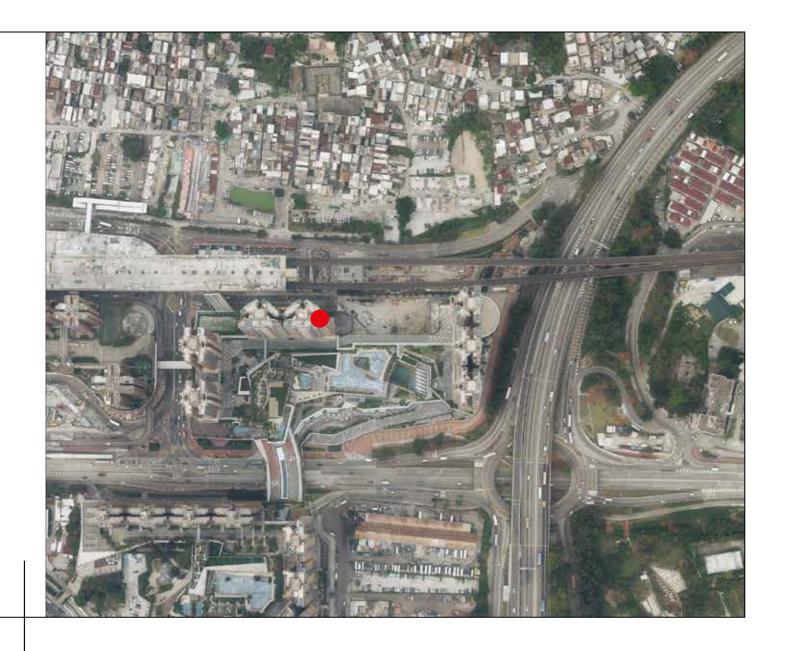

Adopted from part of the aerial photograph taken by the Survey and Mapping Office of Lands Department at a flying height of 6,900 feet, photo No. E034773C, date of flight: 13 March 2018.

摘錄自地政總署測繪處在6,900呎的飛行高度拍攝之鳥瞰照片,照片編號 E034773C, 飛行日期: 2018年3月13日。

Survey and Mapping Office, Lands Department, The Government of HKSAR © Copyright reserved – reproduction by permission only.

香港特別行政區政府地政總署測繪處 © 版權所有,未經許可,不得複製。

- Copy of the aerial photograph of the Phase is available for free inspection at the sales office during opening hours.
- 2. The aerial photograph may show more than the area required under the Residential Properties (First-hand Sales) Ordinance due to technical reason that the boundary of the Phase is irregular.

## 備註:

- 期數的鳥瞰照片之副本可於售樓處開放時間內免費查閱。
  由於期數的邊界不規則的技術原因,此鳥瞰照片所顯示的範圍可能超過《一手住宅物業銷 售條例》所規定的範圍。