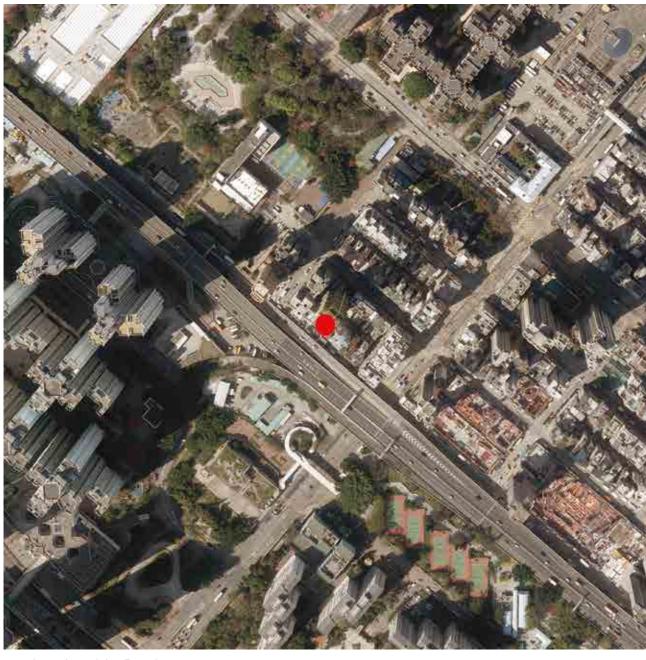

## **AERIAL PHOTOGRAPH OF THE DEVELOPMENT**

發展項目的鳥瞰照片

Adopted from part of the aerial photograph taken by the Survey and Mapping Office of the Lands Department at a flying height of 6,000 feet dated 10<sup>th</sup> March, 2018, with photo No.E034154C.

摘錄自地政總署測繪處於2018年3月10日在6,000呎飛行高度拍攝的鳥瞰照片,編號為E034154C。

Survey and Mapping Office, Lands Department, The Government of HKSAR© Copyright reserved – reproduction by permission only.

香港特別行政區政府地政總署測繪處©版權所有,未經許可,不得複製。

## Not

- 1. Due to technical reasons, this aerial photograph has shown more than the area required under the Residential Properties (First-hand Sales) Ordinance.
- 2. Copy of the aerial photograph of the Development is available for free inspection at the sales office during opening hours.
- 3. The Vendor advises prospective purchasers to conduct an on-site visit for a better understanding of the Development site, its surrounding environment and the public facilities nearby.

## 附註:

- 1. 由於技術原因,此鳥瞰照片所顯示的範圍超過《一手住宅物業銷售條例》的規定。
- 2. 發展項目的鳥瞰照片之副本可於售樓處開放時間內免費查閱。
- 3. 賣方建議準買家到有關發展地盤作實地考察,以對該發展地盤、其周邊地區環境及附近的公共設施有較佳了解。