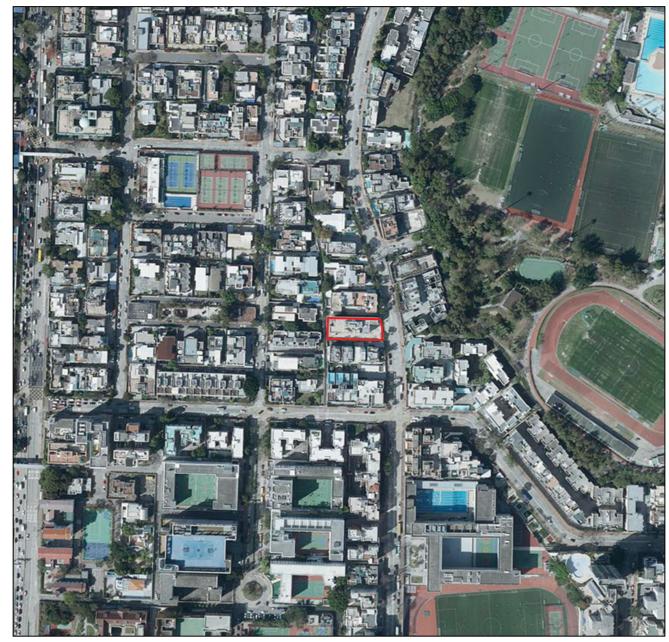

## Aerial photograph of the development

## 發展項目的鳥瞰照片

Location of the development 發展項目所在位置

Adopted from part of the aerial photograph taken by the Survey and Mapping Office of Lands Department at a flying height of 6000 feet, Photo No. E034164C dated 10<sup>th</sup> March 2018.

摘錄自地政總署測繪處於2018年3月10日在6000呎飛行高度拍攝之鳥瞰照片,照片編號為E034164C。

## Notes:

- 1. The surrounding areas and environment may change in the future.
- 2. The vendor advises purchasers to conduct on-site visit for a better understanding of the development site, its surrounding environment and public facilities nearby.
- 3. Survey and Mapping Office, Lands Department, The Government of HKSAR © Copyright reserved reproduction by permission only.
- 4. This aerial photograph may show more than the area required under the Residential Properties (First-hand Sales) Ordinance due to the technical reason.

## 【件≣‡

- 1. 周邊地區及環境日後可能改變。
- 2. 賣方建議買方到該發展地盤作實地考察,對該發展地盤及周邊地區的環境及公共設施有更佳的了解。
- 3. 香港特別行政區政府地政總署測繪處。版權所有,未經許可,不得複 印。
- 4. 由於技術原因,上述鳥瞰照片所顯示的範圍可能多於《一手住宅物業銷售條例》所規定的範圍。