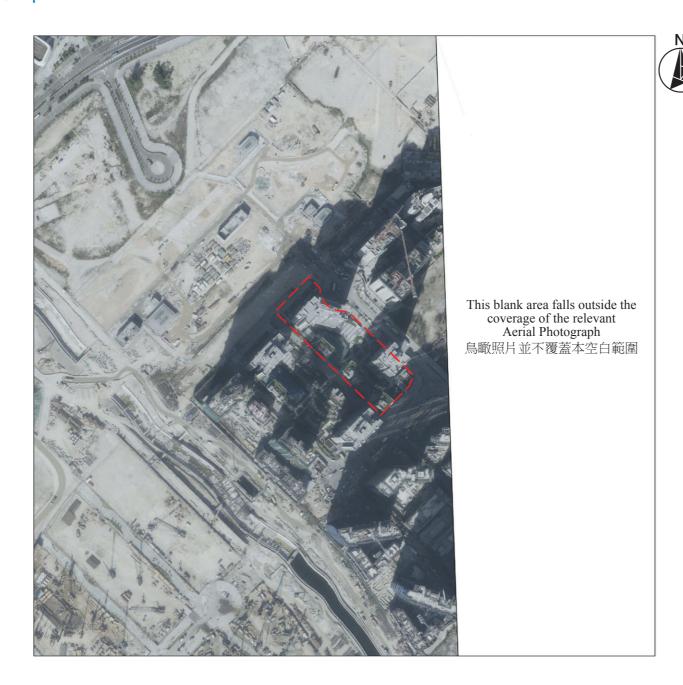

## **8** AERIAL PHOTOGRAPH OF THE DEVELOPMENT 發展項目的鳥瞰照片

Location of the Development 發展項目的位置

Adopted from part of the aerial photograph taken by the Survey and Mapping Office of Lands Department at a flying height of 6,000 feet, photo no. E030705C, dated 27 December 2017. 摘錄自地政總署測繪處於2017年12月27日在6,000呎飛行高度拍攝之鳥瞰照片,編號為E030705C。

#### Notes 附註:

- (1) Due to the technical reason that the boundary of the Development is irregular, the aerial photograph has shown more than the area required under the Residential Properties (First-hand Sales) Ordinance (Cap 621). 由於發展項目邊界不規則的技術原因,鳥瞰照片所顯示之範圍多於《一手住宅物業銷售條例》(第621章)所要求的範圍。
- (2) Survey and Mapping Office, Lands Department, The Government of HKSAR © Copyright reserved reproduction by permission only. 香港特別行政區政府地政總署測繪處©版權所有,未經許可,不得複製。