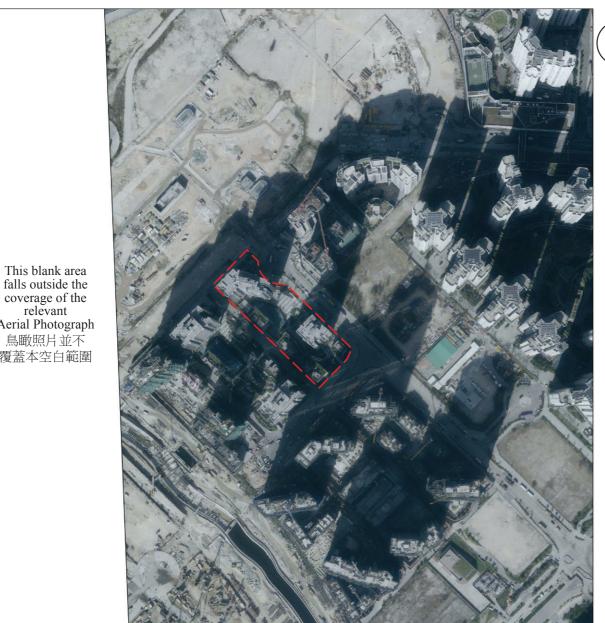

### **8** AERIAL PHOTOGRAPH OF THE DEVELOPMENT 發展項目的鳥瞰照片

Adopted from part of the aerial photograph taken by the Survey and Mapping Office of Lands Department at a flying height of 6,000 feet, photo no. E030707C, dated 27 December 2017. 摘錄自地政總署測繪處於2017年12月27日在6,000呎飛行高度拍攝之鳥瞰照片,編號為E030707C。

### Notes 附註:

- (1) Due to the technical reason that the boundary of the Development is irregular, the aerial photograph has shown more than the area required under the Residential Properties (First-hand Sales) Ordinance (Cap 621). 由於發展項目邊界不規則的技術原因,鳥瞰照片所顯示之範圍多於《一手住宅物業銷售條例》(第621章)所要求的範圍。
- (2) Survey and Mapping Office, Lands Department, The Government of HKSAR © Copyright reserved reproduction by permission only. 香港特別行政區政府地政總署測繪處©版權所有,未經許可,不得複製。