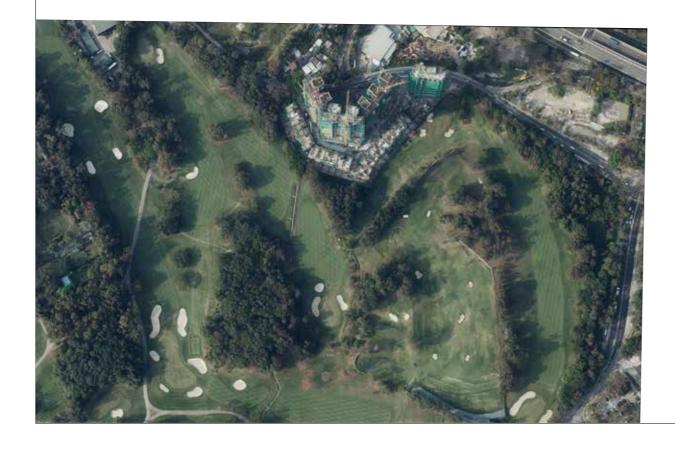

Survey and Mapping Office, Lands Department, The Government of HKSAR© Copyright reserved – reproduction by permission only.

摘錄自地政總署測繪處於2017年4月3日在6,900呎飛行高度拍攝之鳥瞰照片,編號為E018640C。

Adopted from part of the aerial photograph taken by the Survey and Mapping Office of the Lands Department at a flying height of 6,900 feet, Photo No.E018640C dated 3<sup>rd</sup> April 2017.

備註: 因技術性問題,此鳥瞰照片所顯示的範圍超過《一手住宅物業銷售條例》的規定。

Note: Due to technical reasons, this aerial photograph has shown more than the area required under the Residential Properties (First-hand Sales) Ordinance.

鳥瞰照片並不覆蓋本空白範圍 This blank area falls outside the coverage of the relevant aerial photograph