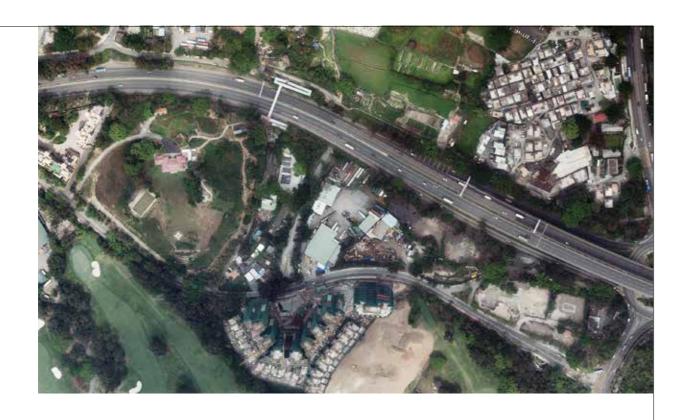

Survey and Mapping Office, Lands Department, The Government of HKSAR© Copyright reserved - reproduction by permission only.

摘錄自地政總署測繪處於2018年3月27日在6,900呎飛行高度拍攝之鳥瞰照片,編號為E040028C。

Adopted from part of the aerial photograph taken by the Survey and Mapping Office of the Lands Department at a flying height of 6,900 feet, Photo No.E040028C dated 27<sup>th</sup> March 2018.

備註: 因技術性問題,此鳥瞰照片所顯示的範圍超過《一手住宅物業銷售條例》的規定。

Note: Due to technical reasons, this aerial photograph has shown more than the area required under the Residential Properties

鳥瞰照片並不覆蓋本空白範圍 This blank area falls outside the coverage of the relevant aerial photograph