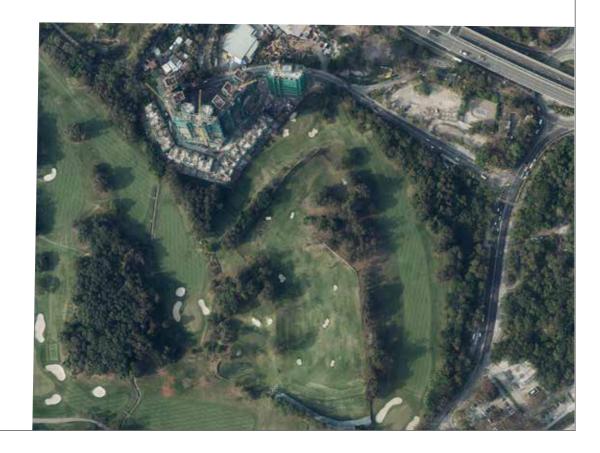

Survey and Mapping Office, Lands Department, The Government of HKSAR© Copyright reserved - reproduction by permission only.

摘錄自地政總署測繪處於2018年3月27日在6,900呎飛行高度拍攝之鳥瞰照片,編號為E040028C。

Adopted from part of the aerial photograph taken by the Survey and Mapping Office of the Lands Department at a flying height of 6,900 feet, Photo No.E040028C dated 27<sup>th</sup> March 2018.

備註: 因技術性問題,此鳥瞰照片所顯示的範圍超過《一手住宅物業銷售條例》的規定。

Note: Due to technical reasons, this aerial photograph has shown more than the area required under the Residential Properties

鳥瞰照片並不覆蓋本空白範圍 This blank area falls outside the coverage of the relevant aerial photograph