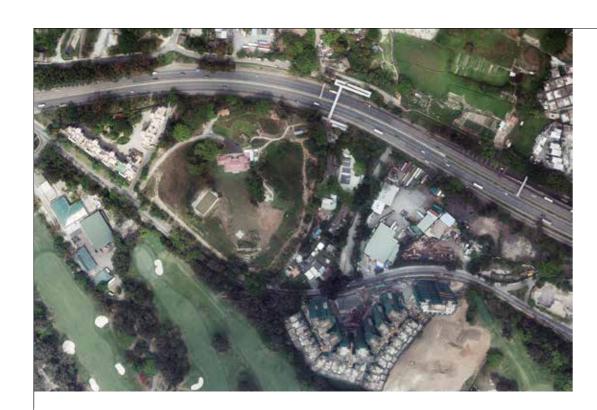

Survey and Mapping Office, Lands Department, The Government of HKSAR© Copyright reserved - reproduction by permission only.

摘錄自地政總署測繪處於2018年3月27日在6,900呎飛行高度拍攝之鳥瞰照片,編號為E040029C。

Adopted from part of the aerial photograph taken by the Survey and Mapping Office of the Lands Department at a flying height of 6,900 feet, Photo No.E040029C dated 27<sup>th</sup> March 2018.

備註: 因技術性問題,此鳥瞰照片所顯示的範圍超過《一手住宅物業銷售條例》的規定。

Note: Due to technical reasons, this aerial photograph has shown more than the area required under the Residential Properties

鳥瞰照片並不覆蓋本空白範圍 This blank area falls outside the coverage of the relevant aerial photograph