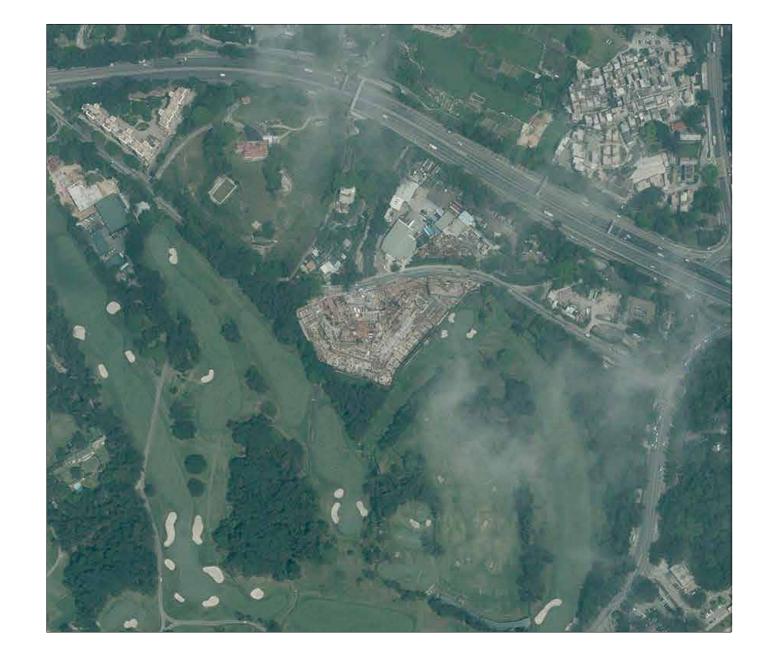

Survey and Mapping Office, Lands Department, The Government of HKSAR© Copyright reserved – reproduction by permission only.

摘錄自地政總署測繪處於2017年4月3日在6,900呎飛行高度拍攝之鳥瞰照片,編號為E018640C。

Adopted from part of the aerial photograph taken by the Survey and Mapping Office of the Lands Department at a flying height of 6,900 feet, Photo No.E018640C dated 3<sup>rd</sup> April 2017.

備註: 因技術性問題,此鳥瞰照片所顯示的範圍超過《一手住宅物業銷售條例》的規定。

Note: Due to technical reasons, this aerial photograph has shown more than the area required under the Residential Properties (First-hand Sales) Ordinance.

鳥瞰照片並不覆蓋本空白範圍 This blank area falls outside the coverage of the relevant aerial photograph