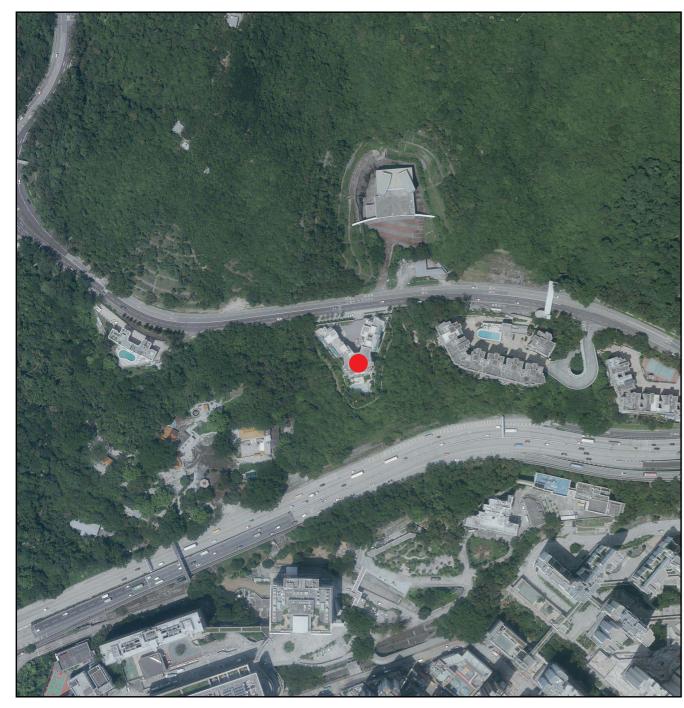

## AERIAL PHOTOGRAPH OF THE DEVELOPMENT

發展項目的鳥瞰照片

Adopted from part of the aerial photograph taken by the Survey and Mapping Office of Lands Department at a flying height of 6,900 feet, photo No. EO45003C, dated 11 September 2018. 摘錄自地政總署測繪處於2018年9月11日在6,900呎飛行高度拍攝之鳥瞰照片,編號為E045003C。

Location of the Development 發展項目的位置

Survey and Mapping Office, Lands Department, The Government of HKSAR © Copyright reserved - reproduction by permission only.

香港特別行政區政府地政總署測繪處©版權所有,未經許可,不得複製。

## Notes

- 1. The aerial photograph is available for free inspection during normal office hours at the sales office.
- 2. Due to technical reasons as a result of the irregular boundary of the Development, the aerial photograph has shown more than the area required under the Residential Properties (Firsthand Sales) Ordinance.
- 3. The vendor advises prospective purchasers to conduct on-site visit for a better understanding of the development site, its surrounding environment and the public facilities nearby.

## 備註:

- 1. 該鳥瞰照片存於售樓處,於正常辦公時間內供免費查閱。
- 2. 因發展項目的不規則界線引致的技術原因,鳥瞰照片所顯示的範圍多於《一手住宅物業銷售條例》所要求。
- 3. 賣方建議準買方到該發展地盤作實地考察,以對該發展地盤、其周邊地區環境及附近的公共設施有較佳了解。