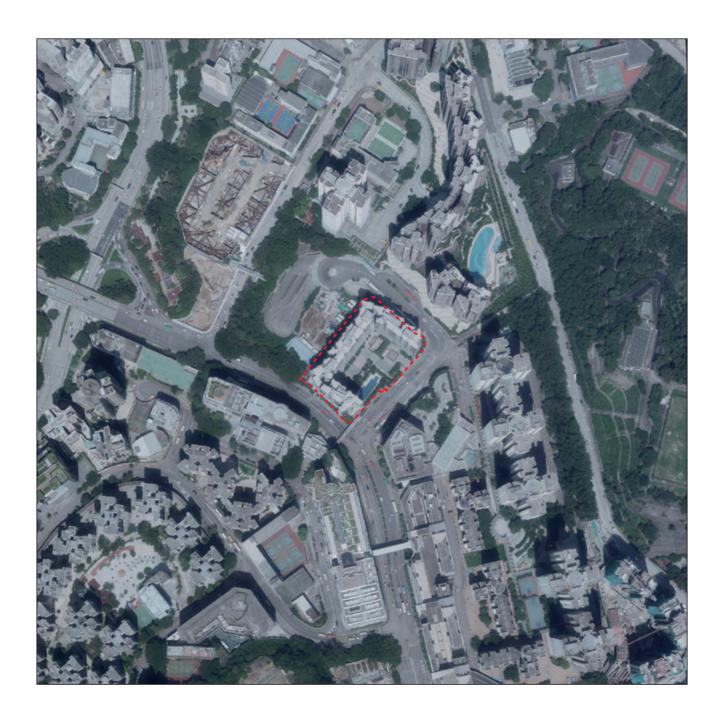

## AERIAL PHOTOGRAPH OF THE DEVELOPMENT

## 發展項目的鳥瞰照片

Survey and Mapping Office, Lands Department, The Government of HKSAR © Copyright reserved - reproduction by permission only.

香港特別行政區政府地政總署測繪處ⓒ版權所有,未經許可,不得複製。

Adopted from part of the aerial photograph taken by the Survey and Mapping Office of Land Department at a flying height of 6,900 feet, photo No.E044464C, date 11 September 2018.

摘錄自地政總署測繪處於2018年9月11日在6,900呎飛行高度拍攝之鳥瞰照片,編號為E044464C。

## Remarks

Due to technical reasons (such as the shape of the Development), the aerial photograph has shown more than the area required under the "Residential Properties (First-hand Sales) Ordinance".

## 計:

因技術原因(例如發展項目之形狀),鳥瞰照片所顯示的範圍多於《一手住宅物業銷售條例》所要求。