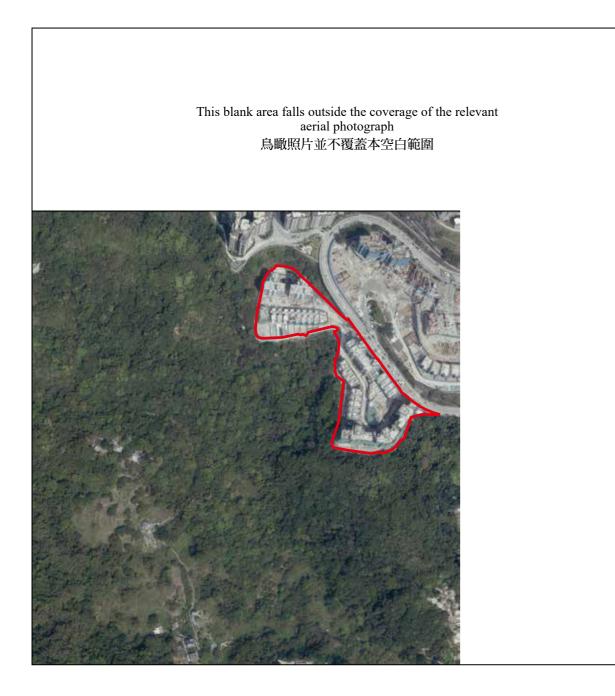

Survey and Mapping Office, Lands Department, The Government of HKSAR © Copyright reserved - reproduction by permission only. 香港特別行政區政府地政總署測繪處 © 版權所有,未經許可,不得翻印。

Adopted from part of the aerial photograph taken by the Survey and Mapping Office of the Lands Department at a flying height of 6,900 feet, Photo No. E036898C, dated 22 March 2018. 摘錄自地政總署測繪處在6,900呎的飛行高度拍攝之鳥瞰照片,照片編號E036898C,飛行日期:2018年3月22日。

#### Notes:

- 1. Copy of the aerial photograph of the Development is available for free inspection at the sales office during opening hours.
- 2. The aerial photograph may show more than the area required under the Residential Properties (First-hand Sales) Ordinance due to the technical reason that the boundary of the Development is irregular.

備註:

- 1. 發展項目的鳥瞰照片之副本可於售樓處開放時間內免費查閱。
- 2. 由於發展項目的邊界不規則的技術原因,此鳥瞰照片所顯示的範圍可能超過《一手住宅物業銷售條例》所規定 的範圍。

Adopted from part of the aerial photograph taken by the Survey and Mapping Office of the Lands Department at a flying height of 6,900 feet, Photo No. E036900C, dated 22 March 2018. 摘錄自地政總署測繪處在6,900呎的飛行高度拍攝之鳥瞰照片,照片編號E036900C,飛行日期:2018年3月22日。