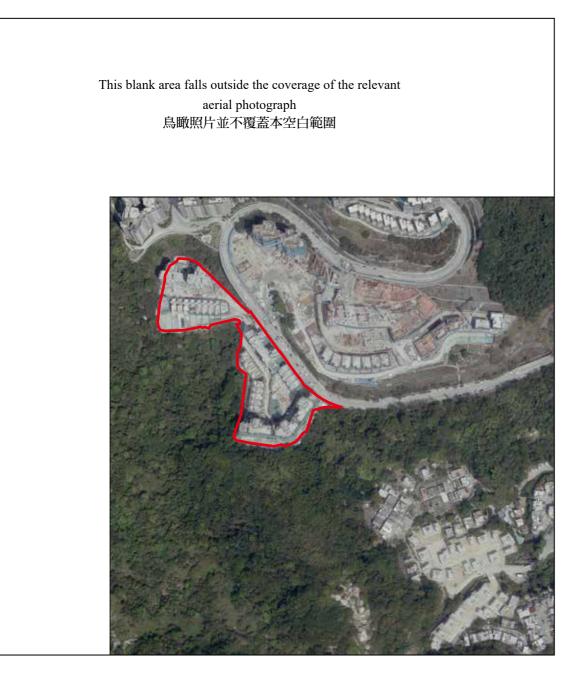

備註:

- 1. 發展項目的鳥瞰照片之副本可於售樓處開放時間內免費查閱。
- 2. 由於發展項目的邊界不規則的技術原因,此鳥瞰照片所顯示的範圍可能超過《一手住宅物業銷售條例》所規定 的範圍。

Adopted from part of the aerial photograph taken by the Survey and Mapping Office of the Lands Department at a flying height of 6,900 feet, Photo No. E036900C, dated 22 March 2018. 摘錄自地政總署測繪處在6,900呎的飛行高度拍攝之鳥瞰照片,照片編號E036900C,飛行日期:2018年3月22日。

### Notes:

- 1. Copy of the aerial photograph of the Development is available for free inspection at the sales office during opening hours.
- 2. The aerial photograph may show more than the area required under the Residential Properties (First-hand Sales) Ordinance due to the technical reason that the boundary of the Development is irregular.

備註:

- 1. 發展項目的鳥瞰照片之副本可於售樓處開放時間內免費查閱。
- 2. 由於發展項目的邊界不規則的技術原因,此鳥瞰照片所顯示的範圍可能超過《一手住宅物業銷售條例》所規定 的範圍。

Boundary of the Development 發展項目邊界

Survey and Mapping Office, Lands Department, The Government of HKSAR © Copyright reserved - reproduction by permission only. 香港特別行政區政府地政總署測繪處 © 版權所有,未經許可,不得翻印。