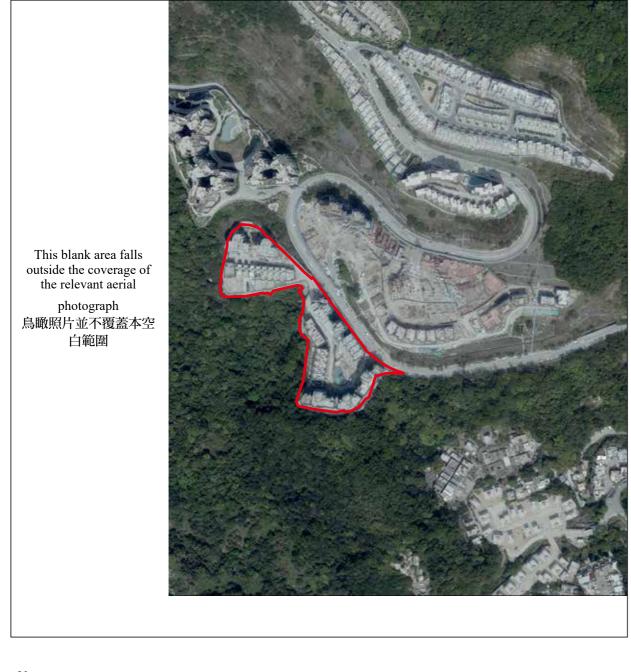

Survey and Mapping Office, Lands Department, The Government of HKSAR © Copyright reserved - reproduction by permission only. 香港特別行政區政府地政總署測繪處 © 版權所有,未經許可,不得翻印。

Adopted from part of the aerial photograph taken by the Survey and Mapping Office of the Lands Department at a flying height of 6,900 feet, Photo No. E036898C, dated 22 March 2018. 摘錄自地政總署測繪處在6,900呎的飛行高度拍攝之鳥瞰照片,照片編號E036898C,飛行日期:2018年3月22日。

#### Notes:

- 1. Copy of the aerial photograph of the Development is available for free inspection at the sales office during opening hours.
- 2. The aerial photograph may show more than the area required under the Residential Properties (First-hand Sales) Ordinance due to the technical reason that the boundary of the Development is irregular.

備註:

- 1. 發展項目的鳥瞰照片之副本可於售樓處開放時間內免費查閱。
- 2. 由於發展項目的邊界不規則的技術原因,此鳥瞰照片所顯示的範圍可能超過《一手住宅物業銷售條例》所規定 的範圍。

Adopted from part of the aerial photograph taken by the Survey and Mapping Office of the Lands Department at a flying height of 6,900 feet, Photo No. E036900C, dated 22 March 2018. 摘錄自地政總署測繪處在6,900呎的飛行高度拍攝之鳥瞰照片,照片編號E036900C,飛行日期:2018年3月22日。