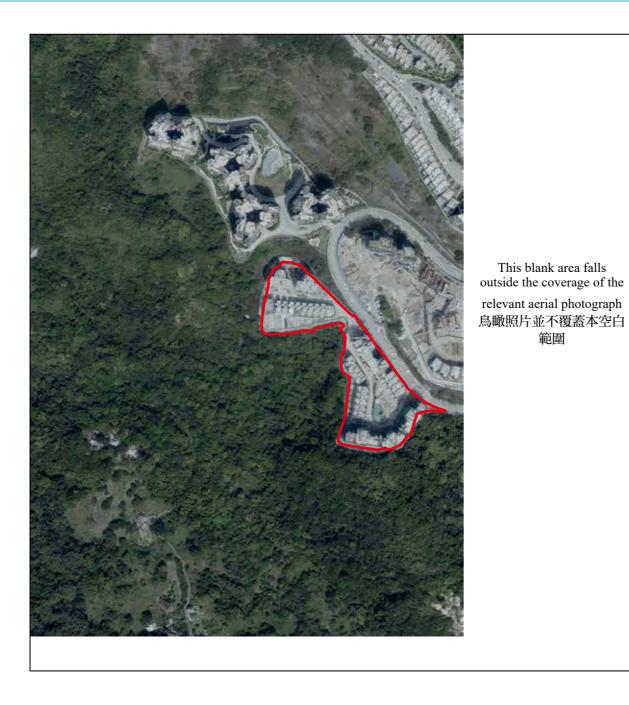

### Notes:

- 1. Copy of the aerial photograph of the Development is available for free inspection at the sales office during opening hours.
- 2. The aerial photograph may show more than the area required under the Residential Properties (First-hand Sales) Ordinance due to the technical reason that the boundary of the Development is irregular.

備註:

- 1. 發展項目的鳥瞰照片之副本可於售樓處開放時間內免費查閱。
- 2. 由於發展項目的邊界不規則的技術原因,此鳥瞰照片所顯示的範圍可能超過《一手住宅物業銷售條例》所規定 的範圍。

Boundary of the Development 發展項目邊界

Survey and Mapping Office, Lands Department, The Government of HKSAR © Copyright reserved - reproduction by permission only. 香港特別行政區政府地政總署測繪處 © 版權所有,未經許可,不得翻印。

Adopted from part of the aerial photograph taken by the Survey and Mapping Office of the Lands Department at a flying height of 6,900 feet, Photo No. E037729C, dated 22 March 2018. 摘錄自地政總署測繪處在6,900呎的飛行高度拍攝之鳥瞰照片,照片編號E037729C,飛行日期:2018年3月22日。