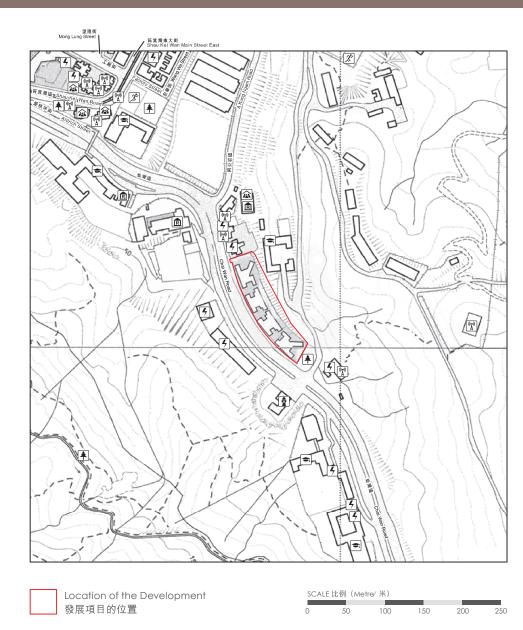

A public park

公園

The location plan is adapted from part of the Survey Sheet Nos. 11-SE-B dated  $19^{th}$  December 2018 and 11-SE-D dated  $7^{th}$  December 2018 from Survey and Mapping Office of the Lands Department, with adjustments where necessary.

所在位置圖摘錄自地政總署測繪處於2018年12月19日出版之測繪圖,圖幅編號11-SE-B及2018年12月7日之測繪圖,圖幅編號11-SE-D,有需要處經修正處理。

The map is reproduced with permission of the Director of Lands © The Government of Hong Kong SAR, Licence No. 46/2016.

地圖版權屬香港特別行政區政府,經地政總署准許複印,版權特許編號46/2016。