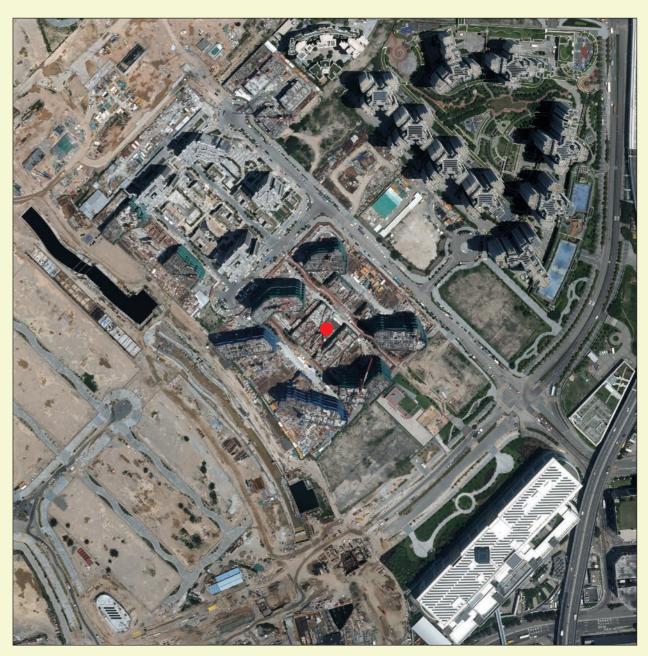

Location of the Development 發展項目的位置

Adopted from part of the aerial photograph taken by the Survey and Mapping Office of Lands Department at a flying height of 6,900 feet, photo No. E028036C dated 29 May 2017.

摘錄自地政總署測繪處於2017年5月29日在6,900呎飛行高度拍攝之鳥瞰照片,照片編號E028036C。

## 註:

- 1. 發展項目的鳥瞰照片之副本可於售樓處開放時間內免費查閱。
- 2. 因技術原因, 鳥瞰照片所顯示之範圍多於《一手住宅物業銷售條例》所要求者。
- 3. 香港特別行政區政府地政總署測繪處©版權所有,未經許可,不得複製。

This blank area falls outside the coverage of the aerial photograph. 此空白範圍不為本鳥瞰照片所覆蓋。