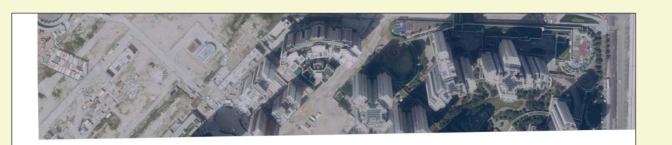

Location of the Development 發展項目的位置

Adopted from part of the aerial photograph taken by the Survey and Mapping Office of Lands Department at a flying height of 6,900 feet, photo No. E045384C dated 10 September 2018.

摘錄自地政總署測繪處於2018年9月10日在6,900呎飛行高度拍攝之鳥瞰照片,照片編號E045384C。

## Notes:

- 1. The copy of the aerial photograph of the Development is available for free inspection at the sales office during opening hours
- 2. Due to technical reasons, the Aerial Photograph has shown more than the area required under the Residential Properties (First-hand Sales) Ordinance.
- 3. Survey and Mapping Office, Lands Department, The Government of HKSAR © Copyright reserved reproduction by permission only.