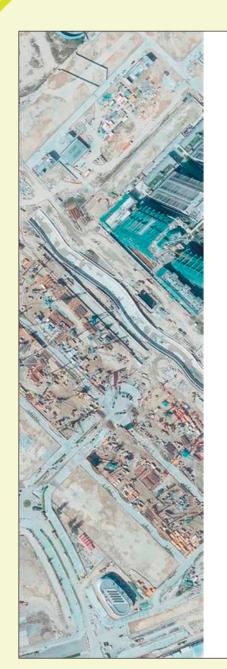

This blank area falls outside the coverage of the aerial photograph. 此空白範圍不為本鳥瞰照片所覆蓋。

Location of the Development 發展項目的位置

Adopted from part of the aerial photograph taken by the Survey and Mapping Office of Lands Department at a flying height of 6,000 feet, photo No. E034169C dated 10 March 2018.

摘錄自地政總署測繪處於2018年3月10日在6,000呎飛行高度拍攝之鳥瞰照片,照片編號E034169C。

## Notes:

- 1. The copies of the aerial photographs of the Development are available for free inspection at the sales office during opening hours.
- 2. Due to technical reasons, the Aerial Photographs have shown more than the area required under the Residential Properties (First-hand Sales) Ordinance.
- 3. Survey and Mapping Office, Lands Department, The Government of HKSAR © Copyright reserved reproduction by permission only.