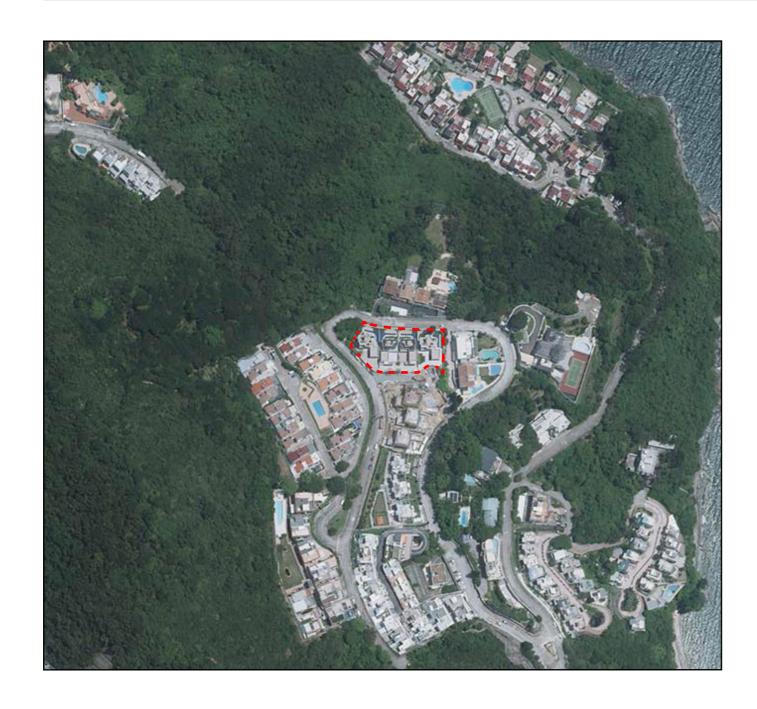

## 發展項目的鳥瞰照片 AERIAL PHOTOGRAPH OF THE DEVELOPMENT

### 資料來源:

摘錄自地政總署測繪處於2017年5月29日在6,900呎飛行高度拍攝之鳥瞰照片,編號為E027427C。

#### **Source of information:**

Adopted from part of the aerial photo taken by the Survey and Mapping Office of the Lands Department at a flying height of 6,900 feet, photo No. E027427C, dated 29th May 2017.

香港特別行政區地政總署測繪處 ⑥版權所有,未經許可,不得複製。 Survey and Mapping Office, Lands Department, The Government of HKSAR ©Copyright reserved - reproduction by permission only.