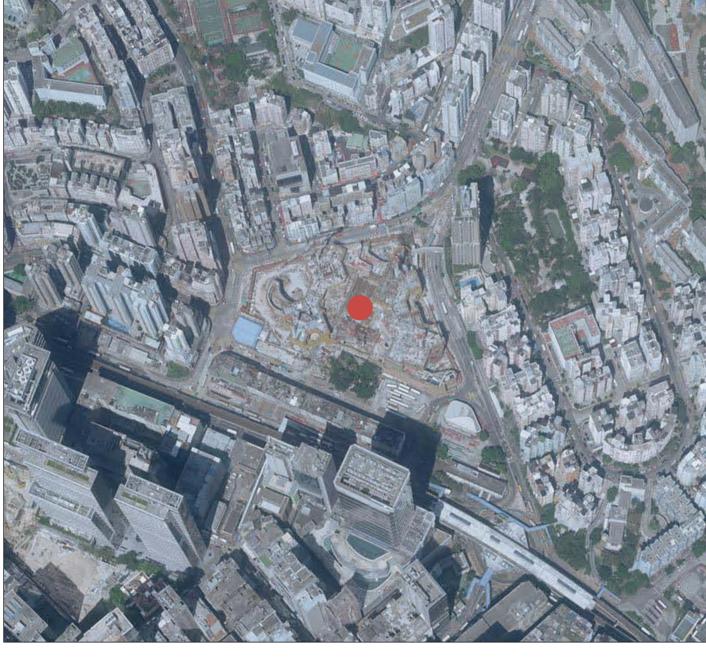

## AERIAL PHOTOGRAPH OF THE PHASE 期數的鳥瞰照片

Location of the Phase 期數的位置

Adopted from part of the aerial photograph, No. E046754C, dated 5 October 2018, taken by the Survey and Mapping Office, Lands Department, The Government of the Hong Kong Special Administrative Region at a flying height of 6900 feet.

摘錄自香港特別行政區政府地政總署測繪處於2018年10月5日在6900呎飛行高度拍攝之鳥瞰照片,照片編號為E046754C。

Survey and Mapping Office, Lands Department, The Government of HKSAR © Copyright reserved - reproduction by permission only.

香港特別行政區政府地政總署測繪處©版權所有,未經許可,不得翻印。

## Remarks:

- 1. Due to technical reasons (such as the shape of the Phase), the Aerial Photograph has shown more than the area required under the Residential Properties (First-hand Sales) Ordinance (Cap.621).
- 2. The Vendor advises prospective purchasers to conduct an on-site visit for a better understanding of the Phase, its surrounding environment and the public facilities nearby.

## 備註:

- 1. 因技術原因(例如期數之形狀),鳥瞰照片所顯示之範圍超過《一手住宅物業銷售條例》(第621章)所要求者。
- 賣方建議準買家到期數作實地考察,以對期數、其周邊地區環境及附近 的公共設施有較佳了解。