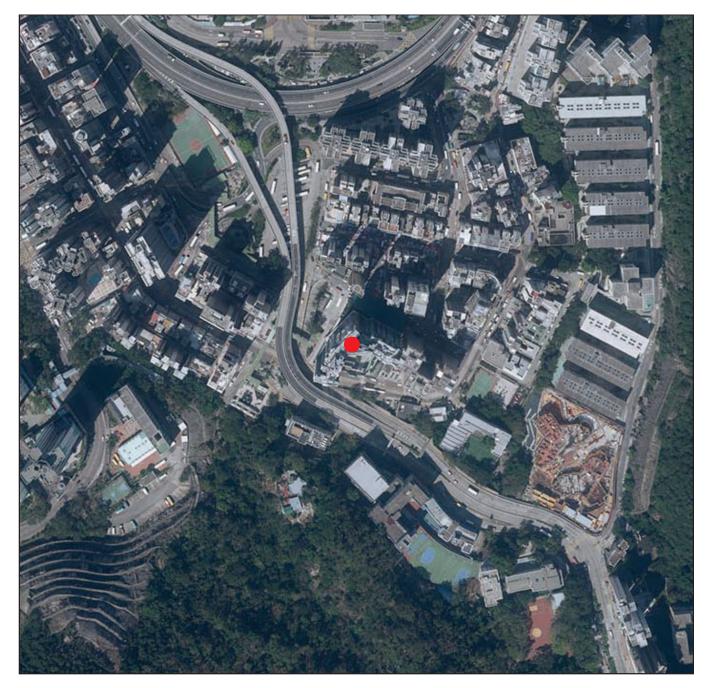

Adopted from part of the aerial photograph taken by the Survey and Mapping Office, Lands Department at a flying height of 6,900 feet, photo No. E047276C, date of flight : 5th October 2018. 摘錄自地政總署測繪處在6,900呎的飛行高度拍攝之鳥瞰照片,照片編號E047276C,飛行日期:2018年10月5日。

Location of the Development 發展項目的位置

Survey and Mapping Office, Lands Department, The Government of HKSAR © Copyright reserved - reproduction by permission only. 香港特別行政區政府地政總署測繪處 © 版權所有,未經許可,不得複製。

Notes :

- 1. Copy of the aerial photograph of the Development is available for free inspection at the sales office during opening hours.
- 2. The aerial photograph may show more than the area required under the Residential Properties (First-hand Sales) Ordinance due to technical reason that the boundary of the Development is irregular.
- 3. The Vendor advises prospective purchasers to conduct an on-site visit for a better understanding of the development site, its surrounding environment and public facilities nearby.

## 備註:

- 1.發展項目的鳥瞰照片之副本可於售樓處開放時間內免費查閱。

2.由於發展項目的邊界不規則的技術原因,此照片所顯示的範圍可能超過《一手住宅物業銷售條例》所規定的範圍。 3.賣方建議準買家到有關發展地盤作實地考察,以對該發展地盤、其周邊地區環境及附近的公共設施有較佳了解。