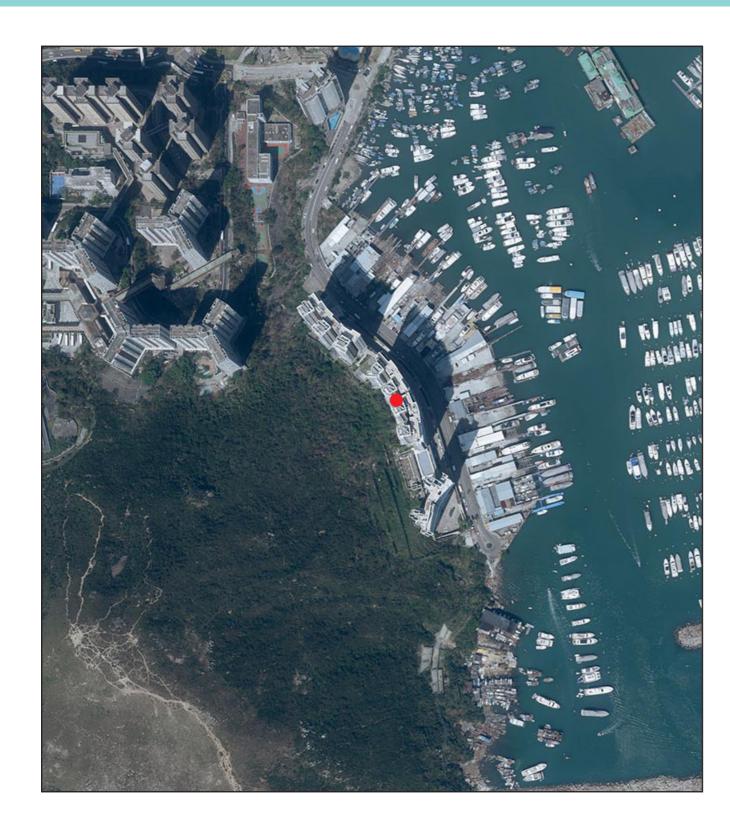

## AERIAL PHOTOGRAPH OF THE DEVELOPMENT

Adopted from part of the aerial photograph taken by the Survey and Mapping Office of Lands Department at a flying height of 6,900 feet, Photo No. E047005C dated 5 October 2018.

摘錄自地政總署測繪處在6,900呎的飛行高度拍攝之鳥瞰照片,照片編號E047005C,飛行日期為2018年10月5日。

## Notes

- 1. Copy of the aerial photograph of the Development is available for free inspection at the sales office during opening hours.
- 2. The aerial photograph may show more than the area required under the Residential Properties (First-hand Sales) Ordinance due to the technical reason that the boundary of the Development is irregular.
- 3. The vendor advises prospective pur chasers to conduct an on-site visit for a better understanding of the development site, its surrounding environment and the public facilities nearby.

## 附註

- 1. 發展項目的鳥瞰照片之副本可於售樓處開放時間內免費查閱。
- 2. 由於發展項目的邊界不規則的技術原因,此鳥瞰照片所顯示的範圍可能超過《一手住宅物業銷售條例》所規定的範圍。
- 3. 賣方建議準買方到有關發展地盤作實地考察,以對該發展地盤、其周邊地區環境及附近的公共設施有較佳了解。