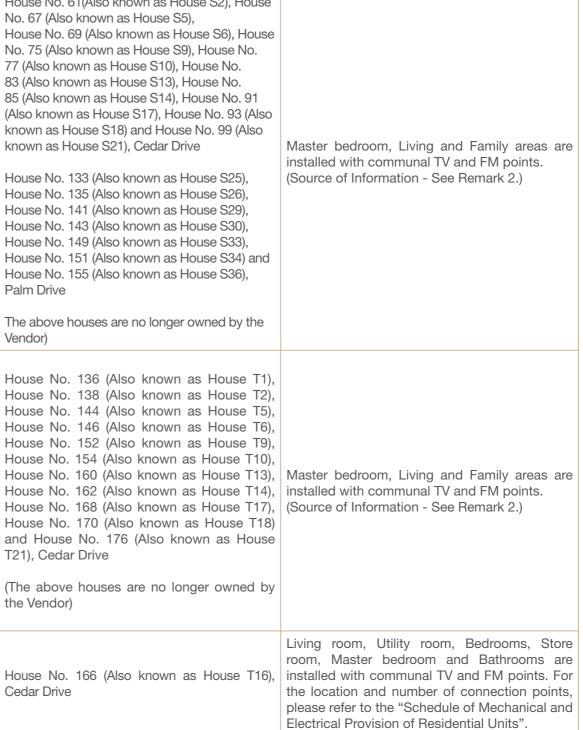

|      |                                                                                                                                                                                                                                                                                                                                       |                                                                                                                                                                                                                                          |                                                                                                                                                                                                                                                                                                                                                                                                 | 1014/00-015/子顶半04米                                                                 |                                                                                             |
|------|---------------------------------------------------------------------------------------------------------------------------------------------------------------------------------------------------------------------------------------------------------------------------------------------------------------------------------------|------------------------------------------------------------------------------------------------------------------------------------------------------------------------------------------------------------------------------------------|-------------------------------------------------------------------------------------------------------------------------------------------------------------------------------------------------------------------------------------------------------------------------------------------------------------------------------------------------------------------------------------------------|------------------------------------------------------------------------------------|---------------------------------------------------------------------------------------------|
| 1. 5 | 小部裝修物料                                                                                                                                                                                                                                                                                                                                |                                                                                                                                                                                                                                          |                                                                                                                                                                                                                                                                                                                                                                                                 | 松柏徑59號洋房(亦稱為S1洋<br>房)、61號洋房(亦稱為S2洋                                                 |                                                                                             |
|      | 細項                                                                                                                                                                                                                                                                                                                                    | 描述                                                                                                                                                                                                                                       |                                                                                                                                                                                                                                                                                                                                                                                                 | 房)、67號洋房(亦稱為S5洋                                                                    |                                                                                             |
| (a)  | 外牆                                                                                                                                                                                                                                                                                                                                    | 噴漆飾面。                                                                                                                                                                                                                                    |                                                                                                                                                                                                                                                                                                                                                                                                 | 房)、69號洋房(亦稱為S6洋                                                                    |                                                                                             |
|      | 窗                                                                                                                                                                                                                                                                                                                                     |                                                                                                                                                                                                                                          |                                                                                                                                                                                                                                                                                                                                                                                                 | 房)、75號洋房(亦稱為S9洋<br>  房)、77號洋房(亦稱為S10洋                                              |                                                                                             |
|      | 客廳、飯廳和睡房窗                                                                                                                                                                                                                                                                                                                             | 鋁質窗框,配以透明強化玻璃。                                                                                                                                                                                                                           |                                                                                                                                                                                                                                                                                                                                                                                                 | 房)、83號洋房(亦稱為S13洋                                                                   |                                                                                             |
|      | 廚房窗                                                                                                                                                                                                                                                                                                                                   | 習質窗框,配以透明強化玻璃。                                                                                                                                                                                                                           |                                                                                                                                                                                                                                                                                                                                                                                                 | 房)、85號洋房(亦稱為S14洋<br>  房)、91號洋房(亦稱為S17洋                                             |                                                                                             |
| (b)  | 浴室窗                                                                                                                                                                                                                                                                                                                                   | 鋁質窗框,配以磨砂玻璃。                                                                                                                                                                                                                             |                                                                                                                                                                                                                                                                                                                                                                                                 | 房)、93號洋房(亦稱為S18洋                                                                   |                                                                                             |
|      | 洗手間窗                                                                                                                                                                                                                                                                                                                                  | 鋁質窗框,配以磨砂玻璃。                                                                                                                                                                                                                             |                                                                                                                                                                                                                                                                                                                                                                                                 | 房)及99號洋房(亦稱為S21洋<br>房)                                                             | 沒有露台或陽台。                                                                                    |
|      | 工作間窗                                                                                                                                                                                                                                                                                                                                  | 鋁質窗框,配以透明強化玻璃。                                                                                                                                                                                                                           |                                                                                                                                                                                                                                                                                                                                                                                                 | 厉)                                                                                 | 次伯路口·以吻口。                                                                                   |
|      | 化妝間窗                                                                                                                                                                                                                                                                                                                                  | 鋁質窗框,配以磨砂玻璃。                                                                                                                                                                                                                             |                                                                                                                                                                                                                                                                                                                                                                                                 | 棕櫚徑133號洋房(亦稱為S25                                                                   |                                                                                             |
| (c)  | 窗台                                                                                                                                                                                                                                                                                                                                    | 不適用。                                                                                                                                                                                                                                     |                                                                                                                                                                                                                                                                                                                                                                                                 | 洋房)、135號洋房(亦稱為S26<br>洋房)、141號洋房(亦稱為S29                                             |                                                                                             |
| (d)  | 花槽                                                                                                                                                                                                                                                                                                                                    | 花槽用料為鋼筋混凝土及外部噴漆。                                                                                                                                                                                                                         |                                                                                                                                                                                                                                                                                                                                                                                                 | 洋房)、143號洋房(亦稱為S30                                                                  |                                                                                             |
|      | 陽台或露台                                                                                                                                                                                                                                                                                                                                 |                                                                                                                                                                                                                                          |                                                                                                                                                                                                                                                                                                                                                                                                 | 洋房)、149號洋房(亦稱為S33<br>  洋房)、151號洋房(亦稱為S34                                           |                                                                                             |
| (e)  | 松柏徑63號洋房(亦稱為S3洋<br>房)、65號洋房(亦稱為S4洋<br>房)、71號洋房(亦稱為S7洋<br>房)、73號洋房(亦稱為S8洋<br>房)、79號洋房(亦稱為S11洋<br>房)、81號洋房(亦稱為S12洋<br>房)、87號洋房(亦稱為S15洋<br>房)、95號洋房(亦稱為S16洋<br>房)、95號洋房(亦稱為S20洋<br>房)及101號洋房(亦稱為S22<br>洋房)<br>棕櫚徑129號洋房(亦稱為S23洋<br>房)、131號洋房(亦稱為S23洋<br>房)、131號洋房(亦稱為S23洋<br>房)、133號洋房(亦稱為S23洋<br>房)、139號洋房(亦稱為S23洋<br>房)、139號洋房(亦稱為S23洋 | (e)                                                                                                                                                                                                                                      | <ul> <li>洋房)及155號洋房(亦稱為S36<br/>洋房)</li> <li>(上述洋房已非由賣方擁有)</li> <li>松柏徑136號洋房(亦稱為T1洋<br/>房)、138號洋房(亦稱為T2洋<br/>房)、144號洋房(亦稱為T5洋<br/>房)、146號洋房(亦稱為T5洋<br/>房)、152號洋房(亦稱為T6洋<br/>房)、152號洋房(亦稱為T0洋<br/>房)、154號洋房(亦稱為T10洋<br/>房)、160號洋房(亦稱為T13洋<br/>房)、168號洋房(亦稱為T17洋<br/>房)、168號洋房(亦稱為T17洋<br/>房)、170號洋房(亦稱為T17洋<br/>房)、170號洋房(亦稱為T18洋<br/>房)及176號洋房(亦稱為T21洋<br/>房)</li> <li>(上述洋房已非由賣方擁有)</li> </ul> | 露台有蓋。露台裝修物料類型如下<br>牆身:<br>髹油漆,設有混凝土欄杆。<br>地台:<br>鋪砌瓷磚。<br>天花:<br>批盪及髹乳膠漆。<br>沒有陽台。 |                                                                                             |
|      | <ul> <li>房)及153號洋房(亦稱為S35洋</li> <li>房)</li> <li>松柏徑140號洋房(亦稱為T3</li> <li>洋房)、142號洋房(亦稱為T4</li> <li>洋房)、148號洋房(亦稱為T7</li> <li>洋房)、150號洋房(亦稱為T7</li> <li>洋房)、156號洋房(亦稱為T11</li> <li>洋房)、158號洋房(亦稱為T12</li> <li>洋房)、164號洋房(亦稱為T15</li> </ul>                                                                                             | <ul> <li>型140號洋房(亦稱為T3、142號洋房(亦稱為T4、148號洋房(亦稱為T7、150號洋房(亦稱為T7、150號洋房(亦稱為T7、150號洋房(亦稱為T8、156號洋房(亦稱為T11、158號洋房(亦稱為T11、158號洋房(亦稱為T12、164號洋房(亦稱為T15、172號洋房(亦稱為T15、172號洋房(亦稱為T15、172號洋房(亦稱為T20、2000)</li> <li>、174號洋房(亦稱為T20、2000)</li> </ul> |                                                                                                                                                                                                                                                                                                                                                                                                 | 松柏徑166號洋房<br>(亦稱為T16洋房)<br>乾衣設施                                                    | 露台有蓋。露台裝修物料類型如下<br>牆身:<br>髹油漆,設有混凝土欄杆。<br>地台:<br>鋪砌同質磚。<br>天花:<br>批盪及髹乳膠漆。<br>沒有陽台。<br>不適用。 |
|      | 洋房)、172號洋房(亦稱為T19<br>洋房)、174號洋房(亦稱為T20<br>洋房)及178號洋房(亦稱為T22<br>洋房)                                                                                                                                                                                                                                                                    |                                                                                                                                                                                                                                          |                                                                                                                                                                                                                                                                                                                                                                                                 |                                                                                    |                                                                                             |