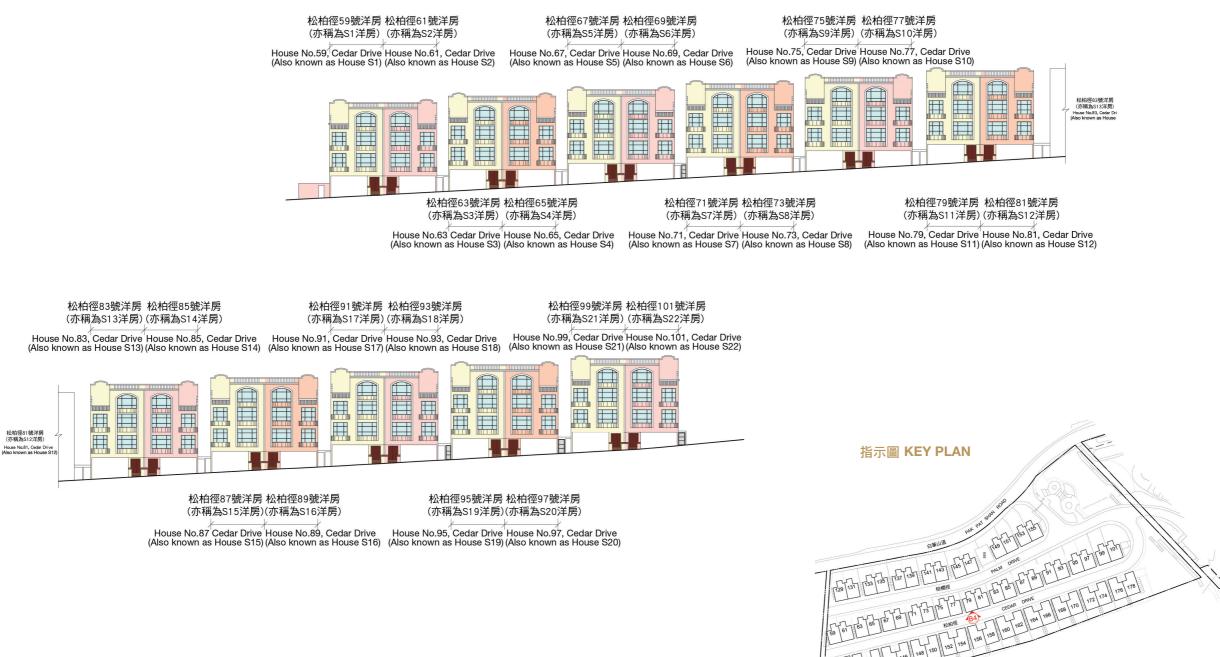

#### 立面圖 B4 ELEVATION PLAN B4

期數的認可人士證明上述立面圖中所顯示的立面:

(1) 以1991年4月26日的情況為準的本期數的經批准的建築圖則為基礎擬備;及

(2) 大致上與本期數的外觀一致。

The Authorized Person for the Phase certified that the elevations shown on the above plans:

(1) are prepared on the basis of the approved building plans for the Phase as of 26th April 1991; and

(2) are in general accordance with the outward appearance of the Phase.