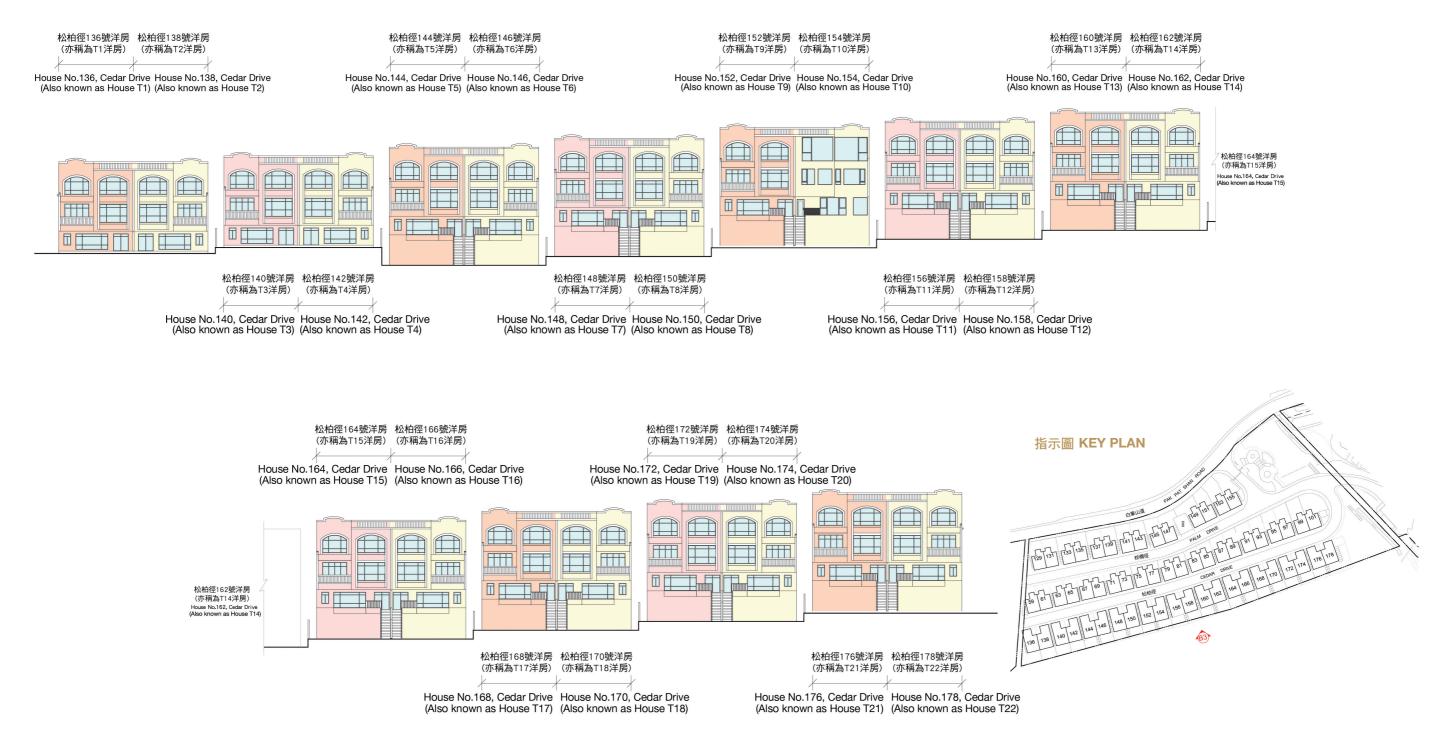

#### 期數的認可人士證明上述立面圖中所顯示的立面:

- (1) 以1991年4月26日的情況為準的本期數的經批准的建築圖則為基礎擬備(除松柏徑154號洋房(亦稱為 T10洋房));及
- (2) 大致上與本期數的外觀一致。
- (3) 松柏徑154號洋房(亦稱為T10洋房)以2007年8月14日的情況為準的本期數的經批准的建築圖則為基礎擬備。

The Authorized Person for the Phase certified that the elevations shown on the above plans:

- (1) are prepared on the basis of the approved building plans for the Phase as of 26th April 1991 (Except House No.154, Cedar Drive (Also known as House T10)); and
- (2) are in general accordance with the outward appearance of the Phase.
- (3) House No.154, Cedar Drive (Also known as House T10) are prepared on the basis of the approved building plans for the Phase as of 14th August 2007.

shown on the above plans: ne Phase as of 26th April 1991 (Except

#### Phase. pared on the basis of the approved