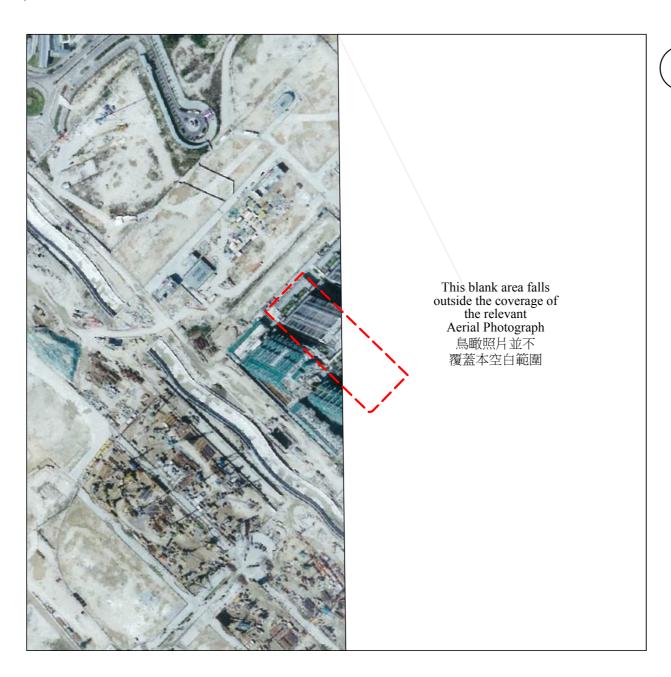

## **AERIAL PHOTOGRAPH OF THE DEVELOPMENT** 發展項目的鳥瞰照片

Location of the Development 發展項目的位置

Adopted from part of the aerial photograph taken by the Survey and Mapping Office of Lands Department at a flying height of 6,000 feet, photo no. E030707C, dated 27 December 2017. 摘錄自地政總署測繪處於2017年12月27日在6,000呎飛行高度拍攝之鳥瞰照片,編號為E030707C。

#### Notes 附註:

- (1) Due to the technical reason that the boundary of the Development is irregular, the aerial photograph has shown more than the area required under the Residential Properties (First-hand Sales) Ordinance (Cap 621). 由於發展項目邊界不規則的技術原因,鳥瞰照片所顯示之範圍多於《一手住宅物業銷售條例》(第621章)所要求的範圍。
- (2) Survey and Mapping Office, Lands Department, The Government of HKSAR © Copyright reserved reproduction by permission only. 香港特別行政區政府地政總署測繪處©版權所有,未經許可,不得複製。