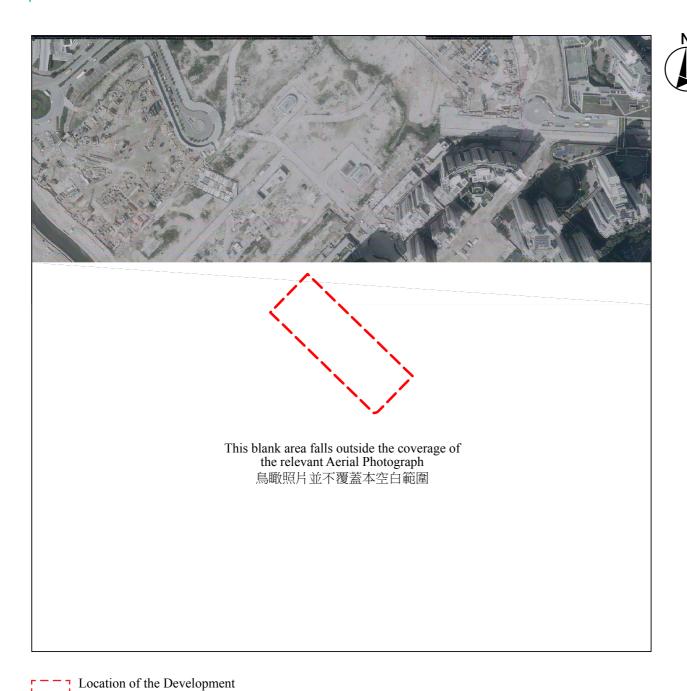

### AERIAL PHOTOGRAPH OF THE DEVELOPMENT 發展項目的鳥瞰照片

Location of the Development 發展項目的位置

Adopted from part of the aerial photograph taken by the Survey and Mapping Office of Lands Department at a flying height of 6,000 feet, photo no. E034169C, dated 10 March 2018. 摘錄自地政總署測繪處於2018年3月10日在6,000呎飛行高度拍攝之鳥瞰照片,編號為E034169C。

#### Notes 附註:

- (1) Due to the technical reason that the boundary of the Development is irregular, the aerial photograph has shown more than the area required under the Residential Properties (First-hand Sales) Ordinance (Cap 621). 由於發展項目邊界不規則的技術原因,鳥瞰照片所顯示之範圍多於《一手住宅物業銷售條例》(第621章)所要求的範圍。
- (2) Survey and Mapping Office, Lands Department, The Government of HKSAR © Copyright reserved reproduction by permission only. 香港特別行政區政府地政總署測繪處©版權所有,未經許可,不得複製。