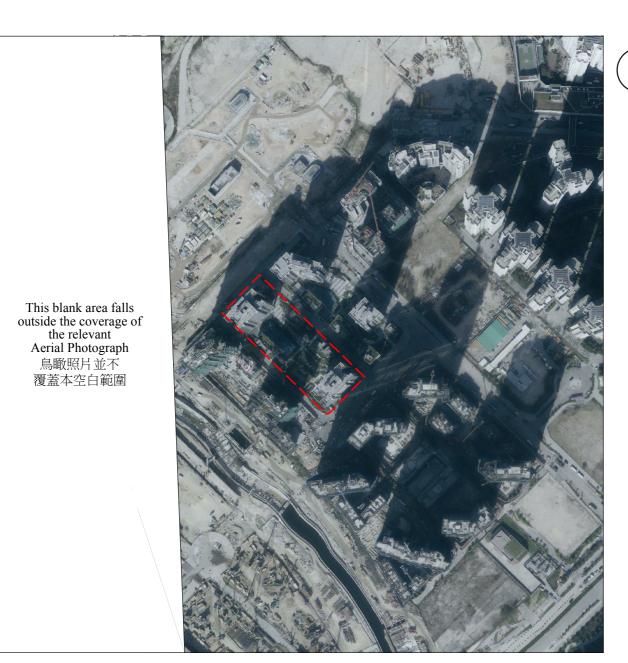

# **S** AERIAL PHOTOGRAPH OF THE DEVELOPMENT 發展項目的鳥瞰照片

Adopted from part of the aerial photograph taken by the Survey and Mapping Office of Lands Department at a flying height of 6,900 feet, photo no. E045383C, dated 11 September 2018. 摘錄自地政總署測繪處於2018年9月11日在6,900呎飛行高度拍攝之鳥瞰照片,編號為E045383C。

#### Notes 附註:

- (1) Due to the technical reason that the boundary of the Development is irregular, the aerial photograph has shown more than the area required under the Residential Properties (First-hand Sales) Ordinance (Cap 621). 由於發展項目邊界不規則的技術原因,鳥瞰照片所顯示之範圍多於《一手住宅物業銷售條例》(第621章)所要求的範圍。
- (2) Survey and Mapping Office, Lands Department, The Government of HKSAR © Copyright reserved reproduction by permission only. 香港特別行政區政府地政總署測繪處©版權所有,未經許可,不得複製。