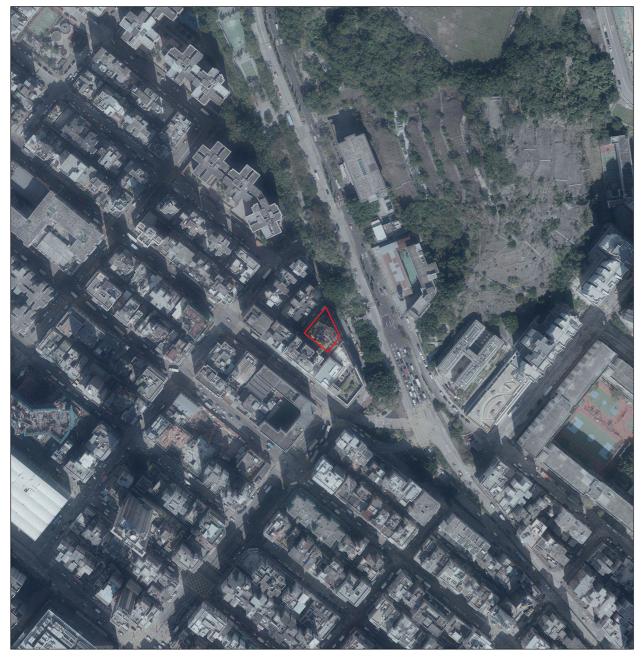

## AERIAL PHOTOGRAPH OF THE DEVELOPMENT 發展項目的鳥瞰照片 8

Location of the Development 發展項目的位置

Survey and Mapping Office, Lands Department, The Government of HKSAR © Copyright reserved reproduction by permission only.

香港特別行政區政府地政總署測繪處 © 版權所有,未經許可,不得複製。 S

Extracted from part of the aerial photograph taken by the Survey and Mapping Office of the Lands Department at a flying height of 6,900 feet, Photo No. E051119C, dated 17 December 2018. 摘錄自地政總署測繪處於2018年12月17日在6,900呎飛行高度拍攝之鳥瞰照片,編號為E051119C。

## Note:

- 1. Due to technical reasons, this Aerial Photograph has shown more than the area required under the Residential Properties (First-hand Sales) Ordinance (Cap.621).
- 2. The Vendor advises prospective purchasers to conduct an on-site visit for a better understanding of the Development, its surrounding environment and the public facilities nearby.

## 備註:

- 1. 因技術性問題,此鳥瞰照片所顯示的範圍超過《一手住宅物業銷售條例》(第621章)的規定。
- 2. 賣方建議準買家到發展項目作實地考察,以對發展項目、其周邊地區環境及附近的公共設施有較佳了解。