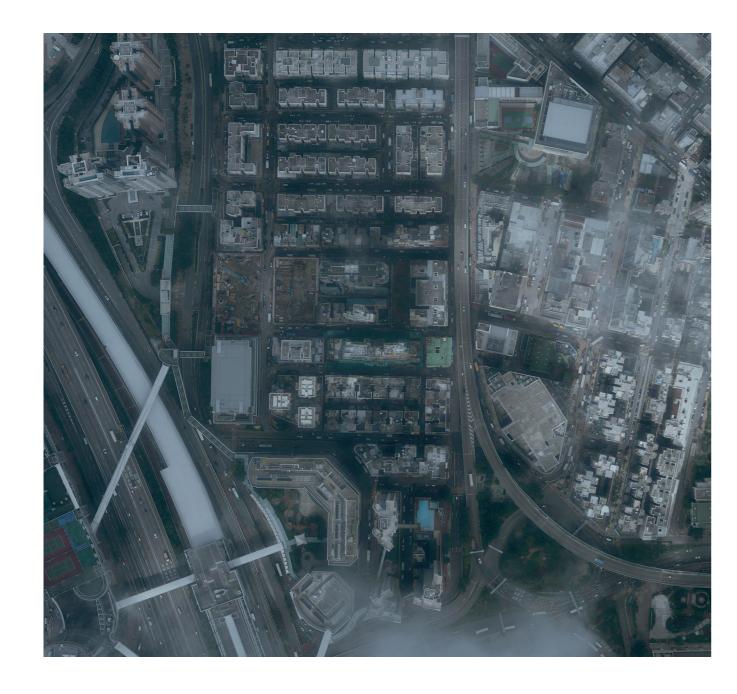

摘錄自地政總署測繪處於2018年12月17日在6900呎飛行高度拍攝之鳥瞰照片,編號為E051756C。

Adopted from part of the aerial photograph taken by the Survey and Mapping Office of the Lands Department at a flying height of 6,900 feet, Photo No. E051756C dated 17 December 2018.

備註:因技術性問題,此鳥瞰照片所顯示的範圍超過《一手住宅物業銷售條例》的規定。

Note: Due to technical reasons, this aerial photograph has shown more than the area required under the Residential Properties (First-hand Sales) Ordinance.

香港特別行政區政府地政總署測繪處版權所有,未經許可,不得複製。