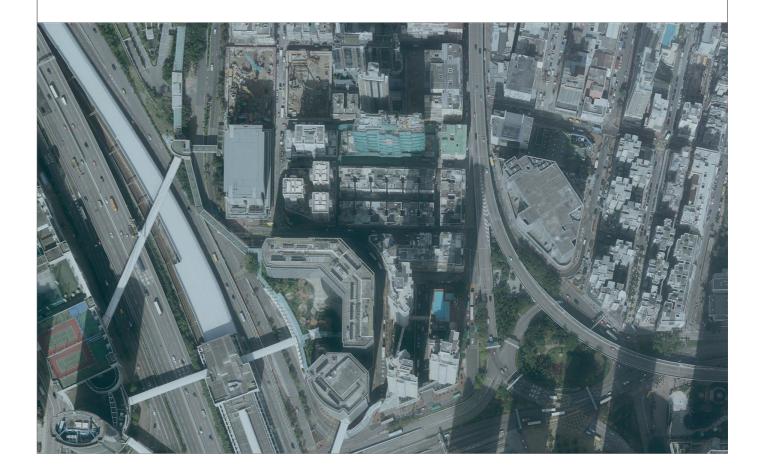

Survey and Mapping Office, Lands Department, The Government of HKSAR© Copyright reserved - reproduction by permission only.

摘錄自地政總署測繪處於2018年12月17日在6900呎飛行高度拍攝之鳥瞰照片,編號為E051734C。

Adopted from part of the aerial photograph taken by the Survey and Mapping Office of the Lands Department at a flying height of 6,900 feet, Photo No. E051734C dated 17 December 2018.

備註:因技術性問題,此鳥瞰照片所顯示的範圍超過《一手住宅物業銷售條例》的規定。

Note: Due to technical reasons, this aerial photograph has shown more than the area required under the Residential Properties (First-hand Sales) Ordinance.