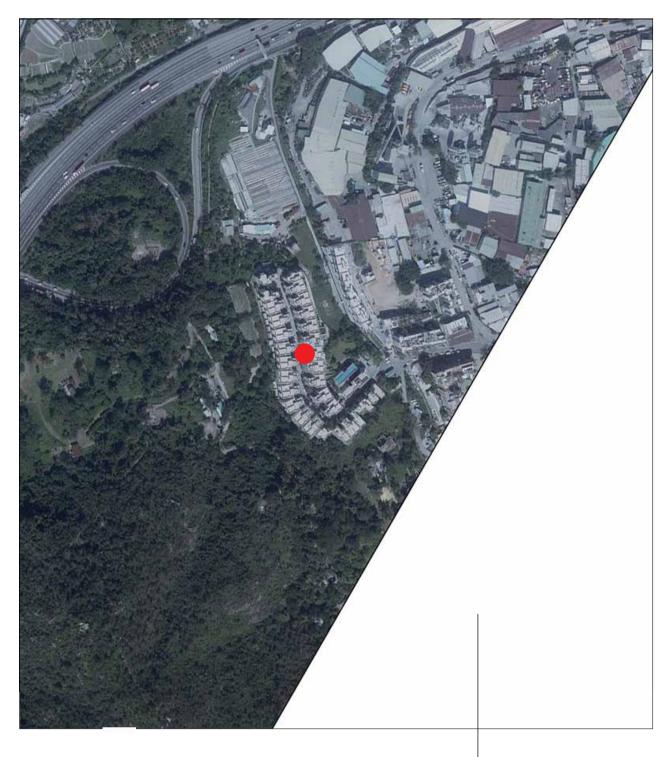

# Aerial photograph of the phase of the development

## 發展項目期數的鳥瞰照片

This blank area falls outside the coverage of the aerial photograph 鳥瞰照片並不覆蓋本空白範圍

Adopted from part of the aerial photograph taken by the Survey and Mapping Office of Lands Department at a flying height of 6,900 feet, photo No. E048112C, dated 29 October 2018.

摘錄自地政總署測繪處於2018年10月29日在6,900呎飛 行高度拍攝之鳥瞰照片,編號為E048112C。

Location of the Phase of the Development 發展項目期數的位置

Survey and Mapping Office, Lands Department, The Government of the HKSAR © Copyright reserved - reproduction by permission only.

香港特別行政區政府地政總署測繪處©版權所有,未經 許可,不得複製。

### Remarks:

- 1. The aerial photograph is available for free inspection during normal office hours at the sales office.
- Due to technical reasons as a result of the irregular boundary of the Phase of the Development, the aerial photograph has shown more than the area required under the Residential Properties (First-hand Sales) Ordinance.

#### 備註

- 1. 該鳥瞰照片存於售樓處,於正常辦公時間內供免 費查閱。
- 因發展項目期數的不規則界線引致的技術原因, 鳥瞰照片所顯示之範圍多於《一手住宅物業銷售 條例》所要求。