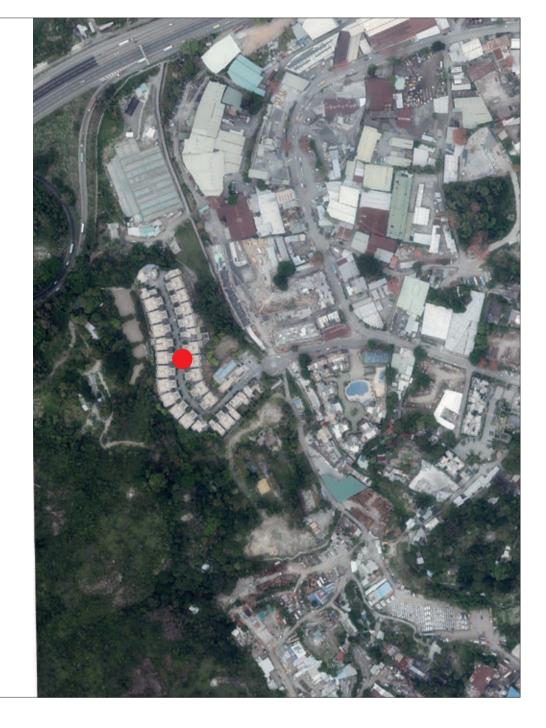

# Aerial photograph of the phase of the development

## 發展項目期數的鳥瞰照片

This blank area falls outside the coverage of the aerial photograph 鳥瞰照片並不覆蓋本空白範圍

Adopted from part of the aerial photograph taken by the Survey and Mapping Office of Lands Department at a flying height of 6,900 feet, photo No. E034870C, dated 13 March 2018.

摘錄自地政總署測繪處於2018年3月13日在6,900呎飛行高度拍攝之鳥瞰照片,編號為E034870C。

Location of the Phase of the Development 發展項目期數的位置

Survey and Mapping Office, Lands Department, The Government of the HKSAR © Copyright reserved - reproduction by permission only.

香港特別行政區政府地政總署測繪處©版權所有,未經 許可,不得複製。

### Remarks:

- 1. The aerial photograph is available for free inspection during normal office hours at the sales office.
- 2. Due to technical reasons as a result of the irregular boundary of the Phase of the Development, the aerial photograph has shown more than the area required under the Residential Properties (First-hand Sales) Ordinance.

#### 備註:

- 1. 該鳥瞰照片存於售樓處,於正常辦公時間內供免 費查閱。
- 2. 因發展項目期數的不規則界線引致的技術原因, 鳥瞰照片所顯示之範圍多於《一手住宅物業銷售 條例》所要求。