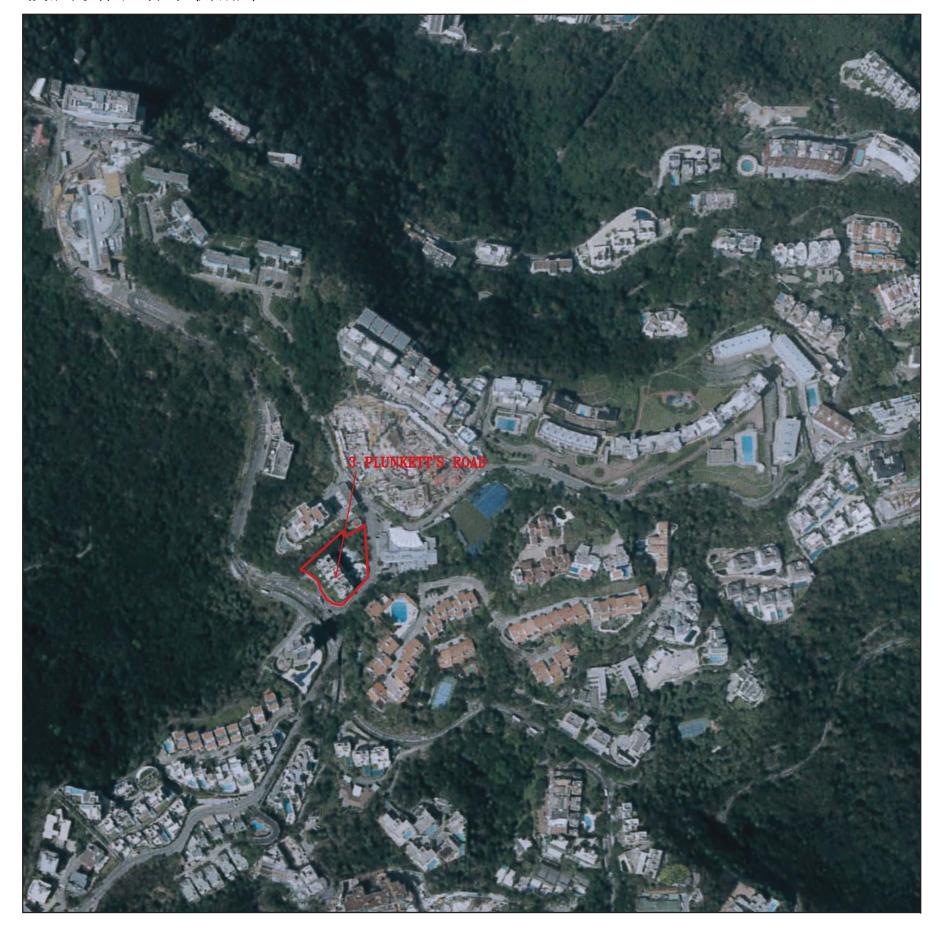

## Aerial photograph of the development

發展項目的鳥瞰照片

Adopted from part of the Aerial Photograph taken by the Survey and Mapping Office of Lands Department at a flying height of 6,900 feet, Photo No. E047639C, dated 5 October 2018. 摘錄自地政總署測繪處於2018年10月5日在6,900呎飛行高度拍攝之航空照片之部份,編號為E047639C。

Survey and Mapping Office, Lands Department, The Government of the HKSAR © Copyright reserved – reproduction by permission only.

香港特別行政區政府地政總署測繪處©版權所有,未經許可,不得複製。

Location of the Development 發展項目的位置

## Notes

- 1. The above Aerial Photograph is available for free inspection during normal office hours at the sales office.
- 2. Due to technical limitations, the area displayed in this Aerial Photograph is more than that required by the Residential Properties (First-hand Sales) Ordinance.

## 備註

- 1. 上述鳥瞰照片現存於售樓處,於正常辦公時間,可供免費查閱。
- 2. 由於技術限制,此鳥瞰照片所顯示的範圍多於《一手住宅物業銷售條例》所要求顯示的範圍。