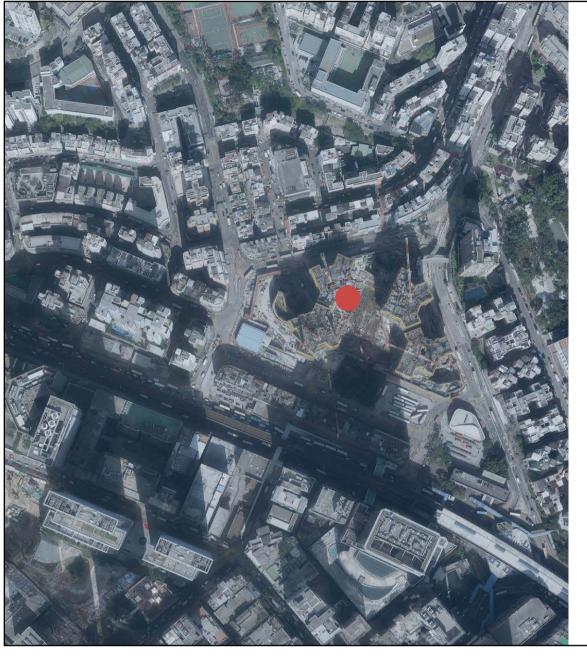

This blank area falls outside the coverage of the aerial photograph 鳥瞰照片並不覆蓋本空白範圍

Location of the Phase 期數的位置

Adopted from part of the aerial photograph, No. E051217C, dated 17 December 2018, taken by the Survey and Mapping Office, Lands Department, The Government of the Hong Kong Special Administrative Region at a flying height of 6900 feet.

摘錄自香港特別行政區政府地政總署測繪處於2018年12月17日在6900呎飛行高度拍攝之鳥瞰照片,照片編號為E051217C。

Survey and Mapping Office, Lands Department, The Government of HKSAR © Copyright reserved - reproduction by permission only.

香港特別行政區政府地政總署測繪處©版權所有,未經許可,不得翻印。

# Remarks:

- 1. Due to technical reasons (such as the shape of the Phase), the Aerial Photograph has shown more than the area required under the Residential Properties (First-hand Sales) Ordinance (Cap.621).
- 2. The Vendor advises prospective purchasers to conduct an on-site visit for a better understanding of the Phase, its surrounding environment and the public facilities nearby.

## 備註:

- 1. 因技術原因(例如期數之形狀),鳥瞰照片所顯示之範圍超過《一手住宅 物業銷售條例》(第621章)所要求者。
- 2. 賣方建議準買家到期數作實地考察,以對期數、其周邊地區環境及附近 的公共設施有較佳了解。