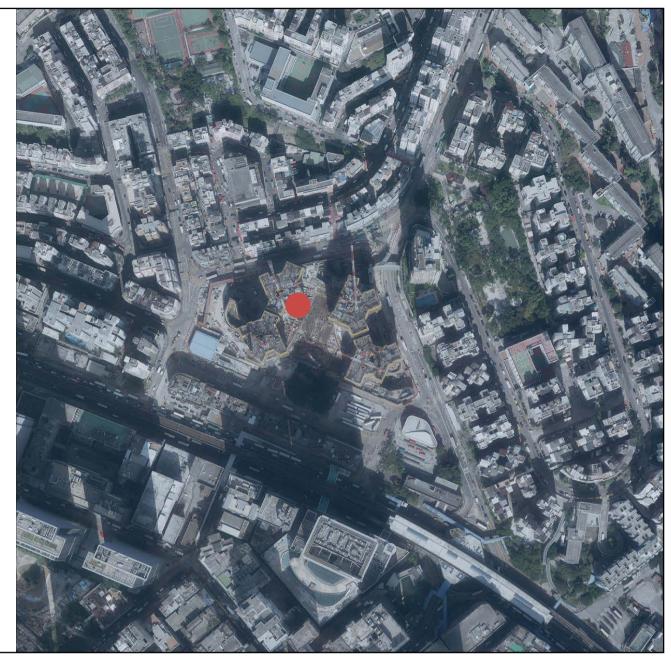

# AERIAL PHOTOGRAPH OF THE PHASE 期數的鳥瞰照片

Location of the Phase 期數的位置

This blank area falls outside the coverage of the aerial photograph 鳥瞰照片並不覆蓋本空白範圍

Adopted from part of the aerial photograph, No. E051218C, dated 17 December 2018, taken by the Survey and Mapping Office, Lands Department, The Government of the Hong Kong Special Administrative Region at a flying height of 6900 feet.

摘錄自香港特別行政區政府地政總署測繪處於2018年12月17日在6900呎飛行高度拍攝之鳥瞰照片,照片編號為E051218C。

Survey and Mapping Office, Lands Department, The Government of HKSAR © Copyright reserved - reproduction by permission only.

香港特別行政區政府地政總署測繪處©版權所有,未經許可,不得翻印。

# Remarks:

- 1. Due to technical reasons (such as the shape of the Phase), the Aerial Photograph has shown more than the area required under the Residential Properties (First-hand Sales) Ordinance (Cap.621).
- 2. The Vendor advises prospective purchasers to conduct an on-site visit for a better understanding of the Phase, its surrounding environment and the public facilities nearby.

## 備註:

- 1. 因技術原因(例如期數之形狀),鳥瞰照片所顯示之範圍超過《一手住宅物業銷售條例》(第621章)所要求者。
- 2. 賣方建議準買家到期數作實地考察,以對期數、其周邊地區環境及附近 的公共設施有較佳了解。