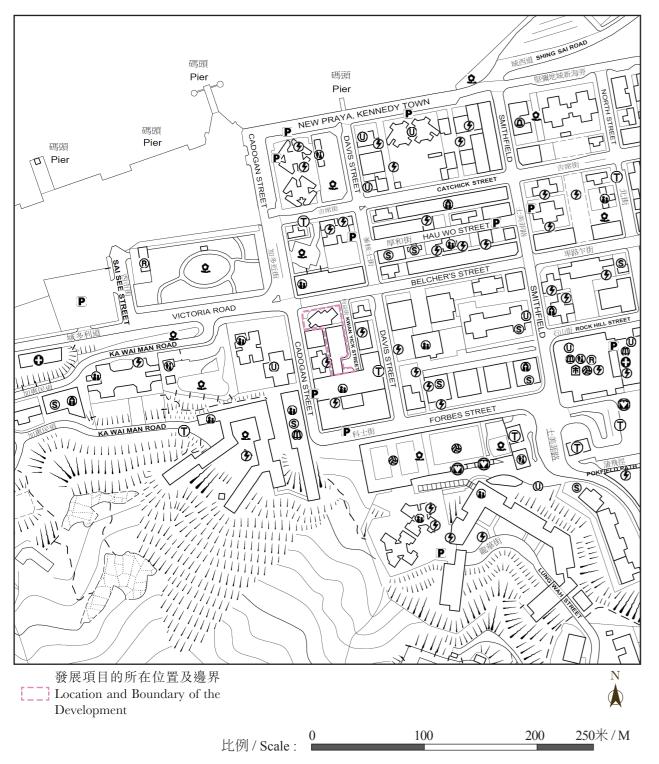

## 發展項目的所在位置圖 LOCATION PLAN OF THE DEVELOPMENT

## 以下之所在位置圖顯示發展項目的位置及發展項目的界線250米以內的街道名稱及圖例所列之建築物、 設施及構築物:

The Location Plan below shows the location of the Development and the names of streets and the buildings, facilities and structures (set out in the legend) that are situated within 250m from the boundary of the Development:

## 圖例 LEGEND

- ☑ 香港鐵路的通風井 Ventilation Shaft for the Mass Transit Railway
- 圖書館 Library
- 發電廠(包括電力分站)
  Power Plant (including Electricity Sub-Stations)
- <sup>診療所</sup> Clinic
- 垃圾收集站 R **Refuse Collection Point**

- 市場(包括濕貨市場及批發市場) Market (including Wet Market and Wholesale Market)
- 公眾停車場(包括貨車停泊處) Public Carpark (including Lorry Park)
- 🕲 公廁 **Public Convenience**
- 體育設施(包括運動場及游泳池) Ø Sports Facilities (including Sports **Ground and Swimming Pool**)
- 公共交通總站(包括鐵路車站) (T)**Public Transport Terminal** (including Rail Station)
- 公用事業設施裝置 **Public Utility Installation**

備註:

- 1. 此所在位置圖參考自地政總署測繪處最近在2019年3月10日更新之測繪圖編號為11-SW-A之部份而編制,經修正 處理
- 2.此所在位置圖版權屬香港特區政府,經地政總署准許複印,版權特許編號為19/2012。
- 3. 由於發展項目的不規則界線引致的技術原因,此所在位置圖所顯示的範圍多於《一手住宅物業銷售條例》要求 顯示的範圍。

## Remarks:

- 1. This Location Plan is prepared with reference to part of Survey Sheet 11-SW-A, last updated on 10th March 2019 by the Survey and Mapping Office of Lands Department, with adjustments where necessary.
- 2. This Location Plan is reproduced with permission of the Director of Lands. © The Government of Hong Kong SAR License No.19/2012.
- 3. This Location Plan may show the area more than that required under the Residential Properties (First-hand Sales) Ordinance due to the technical reasons as a result of the irregular boundary of the Development.

- 宗教場所(包括教堂、廟宇及祠堂) Religious Institution (including Church, Temple and Tsz Tong)
- S 學校(包括幼稚園) School (including Kindergarten)
- 社會福利設施 **;;** (包括老人中心及弱智人士護理院) **Social Welfare Facilities** (including Elderly Centre and Home for the Mentally Disabled)
- 消防局 **Fire Station**
- ♀ 公園 Public Park