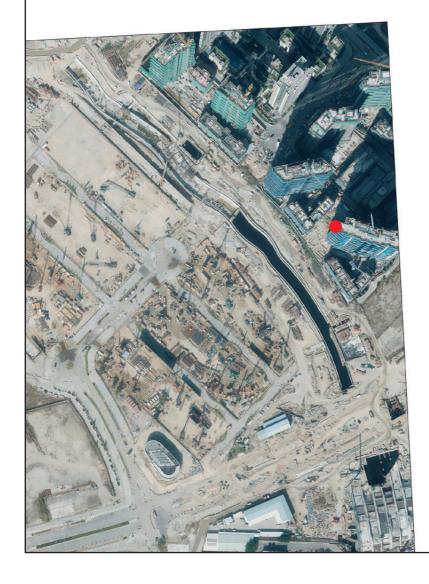

## AERIAL PHOTOGRAPH OF THE DEVELOPMENT

# 發展項目的鳥瞰照片

This blank area falls outside the coverage of the aerial photograph 鳥瞰照片並不覆蓋本空白範圍

 Location of the Development 發展項目的位置

Survey and Mapping Office, Lands Department, The Government of HKSAR © Copyright reserved - reproduction by permission only. 香港特別行政區政府地政總署測繪處©版權所有,未經許可,不得複製。

Adopted from part of the aerial photograph taken by the Survey and Mapping Office of Lands Department, The Government of HKSAR at a flying height of 6,000 feet, photo No. E030797C dated 27 December 2017.

鳥瞰照片摘錄自香港特別行政區政府地政總署測繪處於2017年12月27日在6,000呎飛行高度拍攝之鳥瞰照片,照片編號E030797C。