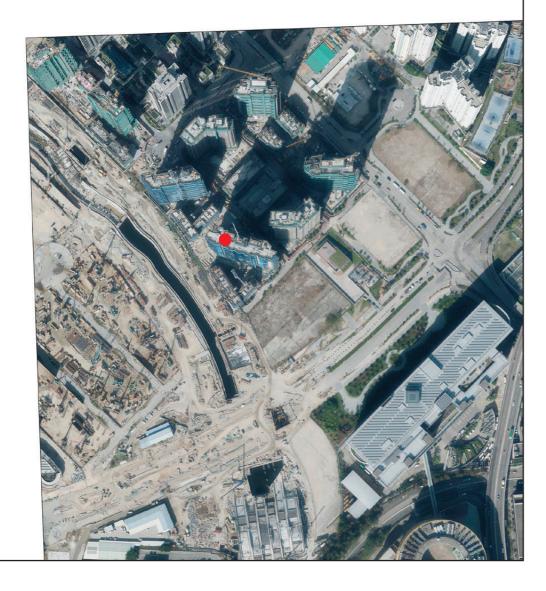

## AERIAL PHOTOGRAPH OF THE DEVELOPMENT

# 發展項目的鳥瞰照片

This blank area falls outside the coverage of the aerial photograph 鳥瞰照片並不覆蓋本空白範圍

 Location of the Development 發展項目的位置

Survey and Mapping Office, Lands Department, The Government of HKSAR © Copyright reserved - reproduction by permission only. 香港特別行政區政府地政總署測繪處©版權所有,未經許可,不得複製。

Adopted from part of the aerial photograph taken by the Survey and Mapping Office of Lands Department, The Government of HKSAR at a flying height of 6,000 feet, photo No. E030799C dated 27 December 2017.

鳥瞰照片摘錄自香港特別行政區政府地政總署測繪處於2017年12月27日在6,000呎飛行高度拍攝之鳥瞰照片,照片編號E030799C。