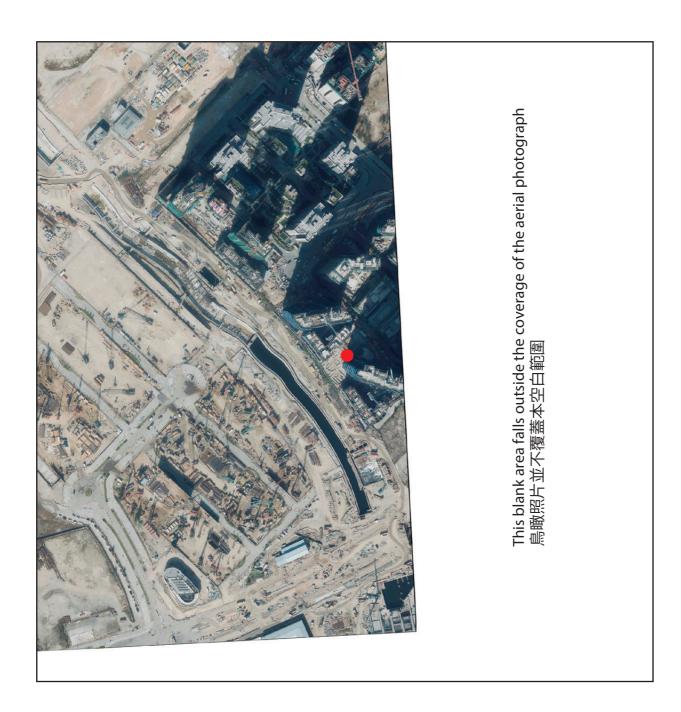

## AERIAL PHOTOGRAPH OF THE DEVELOPMENT

# 發展項目的鳥瞰照片

This blank area falls outside the coverage of the aerial photograph 鳥瞰照片並不覆蓋本空白範圍

 Location of the Development 發展項目的位置

Survey and Mapping Office, Lands Department, The Government of HKSAR © Copyright reserved - reproduction by permission only. 香港特別行政區政府地政總署測繪處©版權所有,未經許可,不得複製。

Adopted from part of the aerial photograph taken by the Survey and Mapping Office of Lands Department, The Government of HKSAR at a flying height of 6,000 feet, photo No. E030797C dated 27 December 2017.

鳥瞰照片摘錄自香港特別行政區政府地政總署測繪處於2017年12月27日在6,000呎飛行高度拍攝之鳥瞰照片,照片編號E030797C。