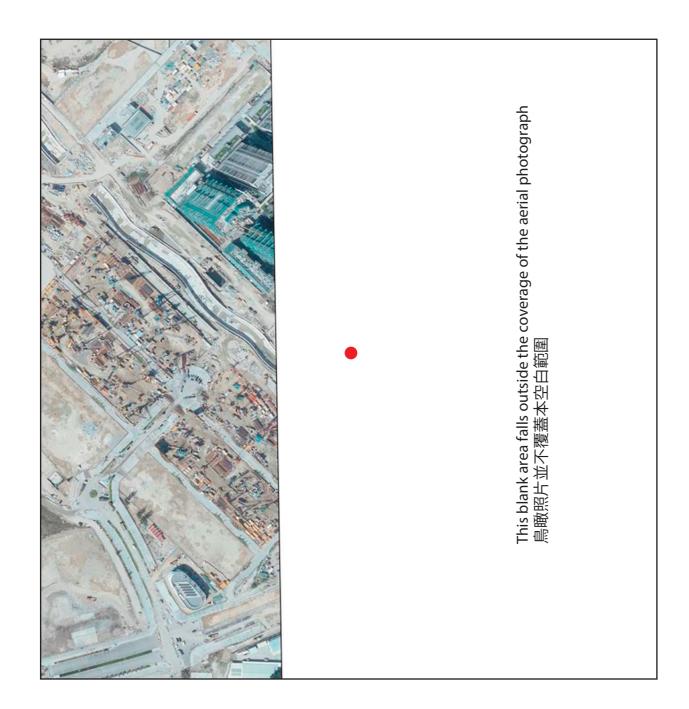

## AERIAL PHOTOGRAPH OF THE DEVELOPMENT

# 發展項目的鳥瞰照片

This blank area falls outside the coverage of the aerial photograph 鳥瞰照片並不覆蓋本空白範圍

 Location of the Development 發展項目的位置

Survey and Mapping Office, Lands Department, The Government of HKSAR © Copyright reserved - reproduction by permission only. 香港特別行政區政府地政總署測繪處©版權所有,未經許可,不得複製。

Adopted from part of the aerial photograph taken by the Survey and Mapping Office of Lands Department, The Government of HKSAR at a flying height of 6,000 feet, photo No. E030797C dated 27 December 2017.

鳥瞰照片摘錄自香港特別行政區政府地政總署測繪處於2017年12月27日在6,000呎飛行高度拍攝之鳥瞰照片,照片編號E030797C。