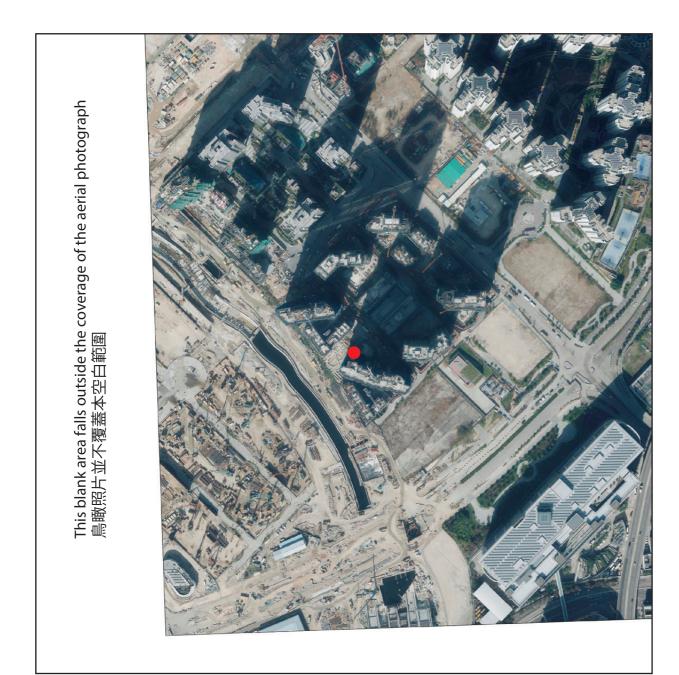

## AERIAL PHOTOGRAPH OF THE DEVELOPMENT

# 發展項目的鳥瞰照片

This blank area falls outside the coverage of the aerial photograph 鳥瞰照片並不覆蓋本空白範圍

 Location of the Development 發展項目的位置

Survey and Mapping Office, Lands Department, The Government of HKSAR © Copyright reserved - reproduction by permission only. 香港特別行政區政府地政總署測繪處©版權所有,未經許可,不得複製。

Adopted from part of the aerial photograph taken by the Survey and Mapping Office of Lands Department, The Government of HKSAR at a flying height of 6,000 feet, photo No. E030799C dated 27 December 2017.

鳥瞰照片摘錄自香港特別行政區政府地政總署測繪處於2017年12月27日在6,000呎飛行高度拍攝之鳥瞰照片,照片編號E030799C。