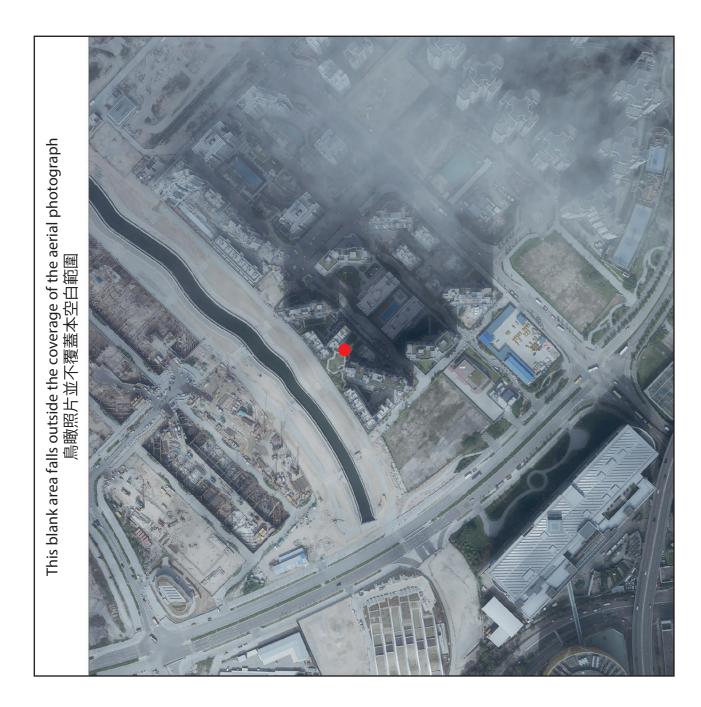

## AERIAL PHOTOGRAPH OF THE DEVELOPMENT

## 發展項目的鳥瞰照片

Location of the Development 發展項目的位置

Survey and Mapping Office, Lands Department, The Government of HKSAR © Copyright reserved - reproduction by permission only. 香港特別行政區政府地政總署測繪處©版權所有,未經許可,不得複製。

Adopted from part of the aerial photograph taken by the Survey and Mapping Office of Lands Department, The Government of HKSAR at a flying height of 6,900 feet, photo No. E045383C dated 11 September 2018.

鳥瞰照片摘錄自香港特別行政區政府地政總署測繪處於2018年9月11日在6,900呎飛行高度拍攝之鳥瞰照片,照片編號E045383C。