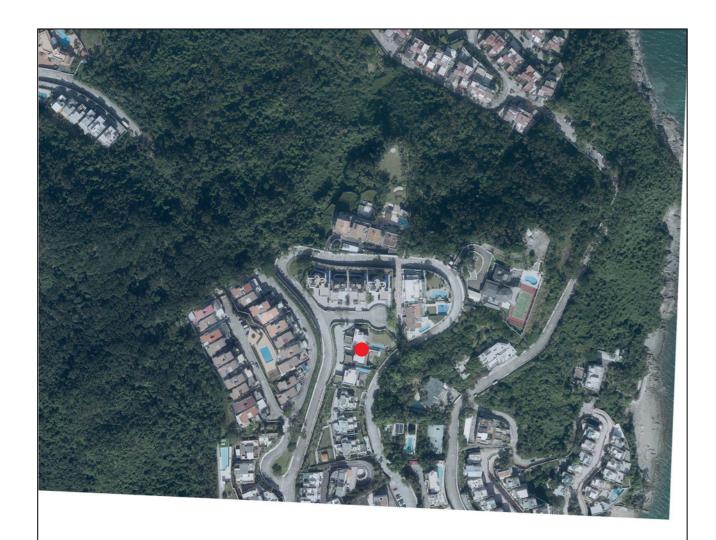

# 發展項目的鳥瞰照片

## AERIAL PHOTOGRAPH OF THE DEVELOPMENT

鳥瞰照片並不覆蓋本空白範圍 These blank areas fall outside the coverage of the relevant Aerial Photograph

LOCATION OF THE DEVELOPMENT

香港特別行政區政府地政總署測繪處 © 版權所有,未經許可,不得翻印。

- 1.發展項目的鳥瞰照片之副本可於售樓處開放時間內免費查閱。
- 2.由於技術原因(如發展項目的邊界不規則),此鳥瞰照片所顯示的範圍可能超過《一手住宅物業銷售條例》所規定的範圍。

摘錄自地政總署測繪處於2018年12月17日在6,900呎飛行高度拍攝之鳥瞰照片,編號為E051305C。

Adopted from part of the aerial photo taken by the Survey and Mapping Office of the Lands Department at a flying height of 6,900 feet, Photo No. E051305C, dated 17th December 2018.

Survey and Mapping Office, Lands Department, The Government of HKSAR © Copyright reserved — reproduction by permission only.

- Copy of the Aerial Photograph of the Development is available for free inspection at the sales office during opening hours.
  The Aerial Photograph may show more than the area required under the Residential Properties (First-hand Sales) Ordinance due to the technical reason (such as the irregular boundary of the Development).