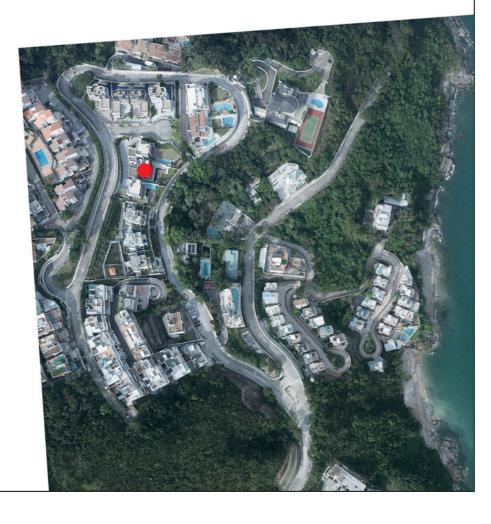

# 發展項目的鳥瞰照片

## AERIAL PHOTOGRAPH OF THE DEVELOPMENT

鳥瞰照片並不覆蓋本空白範圍 These blank areas fall outside the coverage of the relevant Aerial Photograph

香港特別行政區政府地政總署測繪處 © 版權所有,未經許可,不得翻印。

### 備註:

- 1.發展項目的鳥瞰照片之副本可於售樓處開放時間內免費查閱。
- 2.由於技術原因(如發展項目的邊界不規則),此鳥瞰照片所顯示的範圍可能超過《一手住宅物業銷售條例》所規定的範圍。

摘錄自地政總署測繪處於2018年12月28日在2,000呎飛行高度拍攝之鳥瞰照片,編號為E051930C。

Adopted from part of the aerial photo taken by the Survey and Mapping Office of the Lands Department at a flying height of 2,000 feet, Photo No. E051930C, dated 28th December 2018.

Survey and Mapping Office, Lands Department, The Government of HKSAR © Copyright reserved — reproduction by permission only.

- Copy of the Aerial Photograph of the Development is available for free inspection at the sales office during opening hours.
  The Aerial Photograph may show more than the area required under the Residential Properties (First-hand Sales) Ordinance due to the technical reason (such as the irregular boundary of the Development).