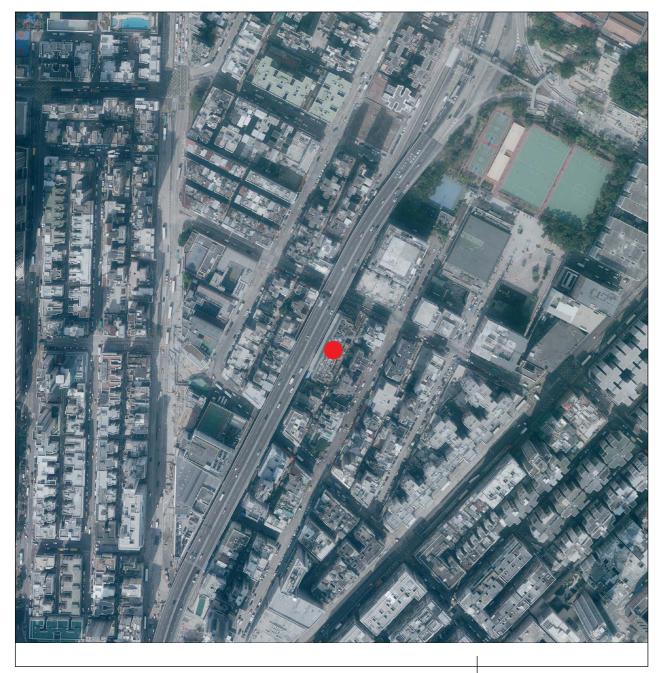

## Aerial photograph of the development 發展項目的鳥瞰照片

Adopted from part of the aerial photograph taken by the Survey and Mapping Office of Lands Department at a flying height of 6,900 feet, photo No. E054116C, dated 23 January 2019. 摘錄自地政總署測繪處於2019年1月23日在6,900呎飛行高度拍攝之鳥瞰照片,編號為E054116C。

Location of the Development 發展項目的位置

This blank area falls outside the coverage of the aerial photograph 鳥瞰照片並不覆蓋本空白範圍

Survey and Mapping Office, Lands Department, The Government of the HKSAR © Copyright reserved reproduction by permission only.

香港特別行政區政府地政總署測繪處C版權所有,未經許可,不得複製。

Adopted from part of the aerial photograph taken by the Survey and Mapping Office of Lands Department at a flying height of 6,900 feet, photo No. E054336C, dated 23 January 2019. 摘錄自地政總署測繪處於2019年1月23日在6,900呎飛行高度拍攝之鳥瞰照片,編號為E054336C。