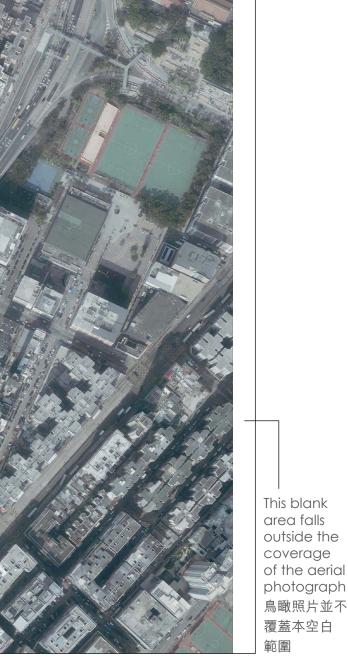

Location of the Development 發展項目的位置

This blank area falls outside the coverage of the aerial photograph 鳥瞰照片並不覆蓋本空白範圍

Survey and Mapping Office, Lands Department, The Government of the HKSAR © Copyright reserved reproduction by permission only.

香港特別行政區政府地政總署測繪處C版權所有,未經許可,不得複製。

Adopted from part of the aerial photograph taken by the Survey and Mapping Office of Lands Department at a flying height of 6,900 feet, photo No. E054336C, dated 23 January 2019. 摘錄自地政總署測繪處於2019年1月23日在6,900呎飛行高度拍攝之鳥瞰照片,編號為E054336C。